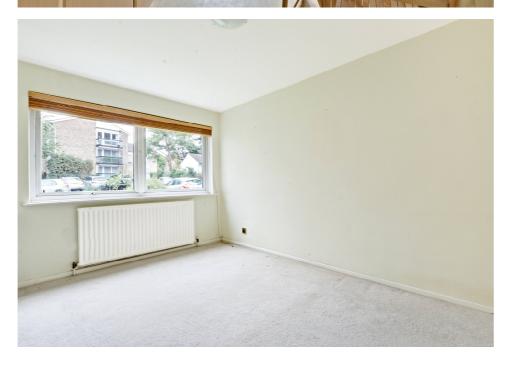

### MASTER BEDROOM

21'8" x 9'2" (6.60m x 2.79m)

### **BEDROOM TWO**

14'9" x 12'6" (4.50m x 3.81m)

### **BEDROOM THREE**

12'10" x 10'2" (3.91m x 3.10m)