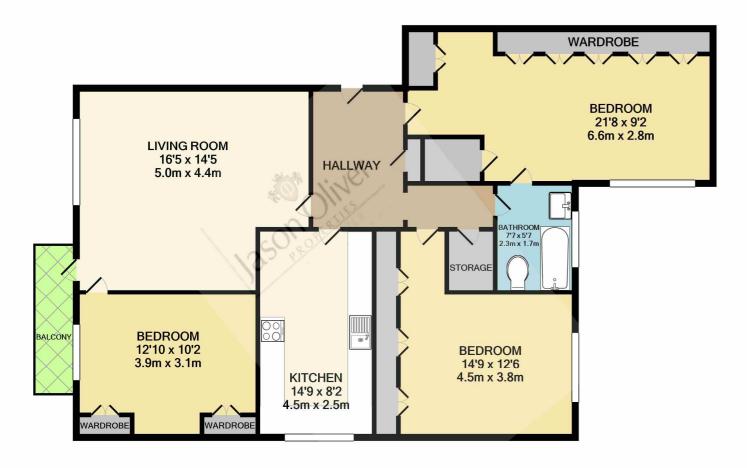

# Lucerne Close, Palmers Green, N13

Boasting 1,056 sqft of generously proportioned living accommodation this spacious three double bedroom ground floor apartment comprises a south facing reception room with direct access to a private balcony offering stunning views over Broomfield Park, a contemporary 15' fitted kitchen/breakfast room, 21' master bedroom with stylish en suite bathroom and extensive range of fitted wardrobes, two additional double bedrooms both with fitted wardrobes. Further benefits include double glazing throughout, GCH, Offered on furnished basis. Lucerne Close is ideally placed for easy access to both Palmers Green mainline station and Southgate underground station along with the excellent selection of shops, restaurants and bars these areas have to offer.

## **HALLWAY**

#### **RECEPTION ROOM**

15'4" x 14'5" (4.67m x 4.39m)

### MASTER BEDROOM

21'8" x 9'2" (6.60m x 2.79m)

#### **KITCHEN**

14'9" x 8'2" (4.50m x 2.49m)

### **BEDROOM TWO**

14'9" x 12'6" (4.50m x 3.81m)

### **BEDROOM THREE**

12'10" x 10'2" (3.91m x 3.10m)

# **EN-SUITE / BATHROOM**

7'7" x 5'7" (2.31m x 1.70m)

**BALCONY** 