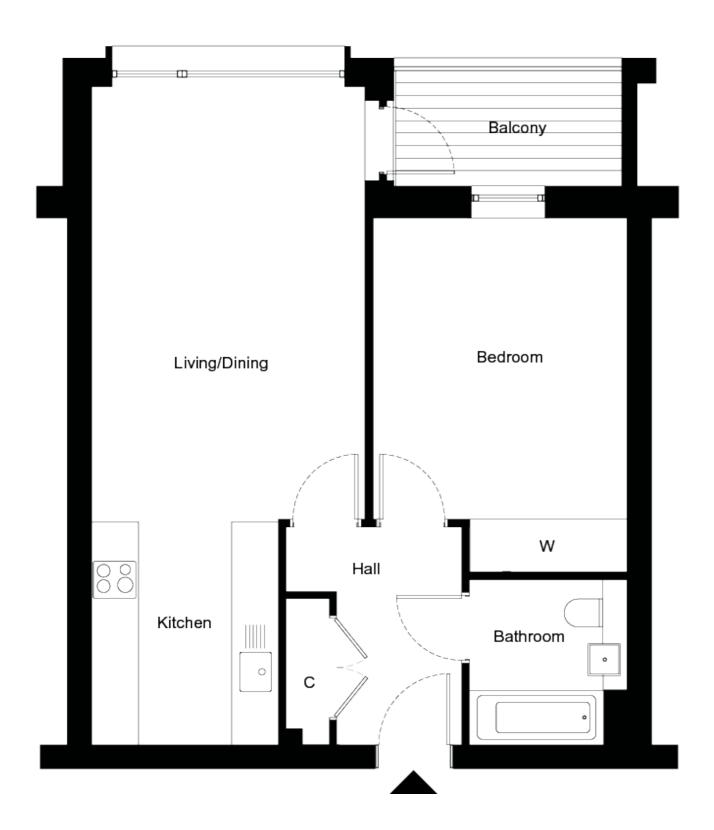

## Ebony Crescent, Cockfosters, EN4

#### **HALLWAY**

### RECEPTION ROOM/DINING AREA/

28'6" x 11'4" (8.69m x 3.45m)

#### **BEDROOM**

12'1" x 10'2" (3.68m x 3.10m)

#### **BATHROOM**

#### PRIVATE BALCONY