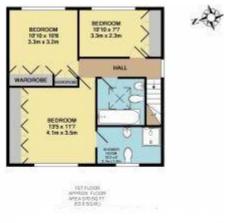

## Morven Close, Potters Bar, EN6

BEDROOM 1

BEDROOM 2

**BEDROOM 3** 

**GARDEN** 

55'9" x 31'4" (16.99m x 9.55m)

**GARAGE** 17'5" x 7'11" (5.31m x 2.41m)