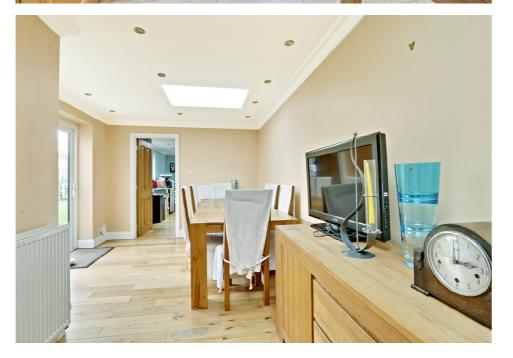

#### **HALLWAY**

THROUGH LOUNGE

25'1" x 13'10" (7.65m x 4.22m)

KITCHEN DINER

13'1" x 12'9" (3.99m x 3.89m)

DINING ROOM

16'1" x 9'8" (4.90m x 2.95m)

OFFICE/ BEDROOM 4