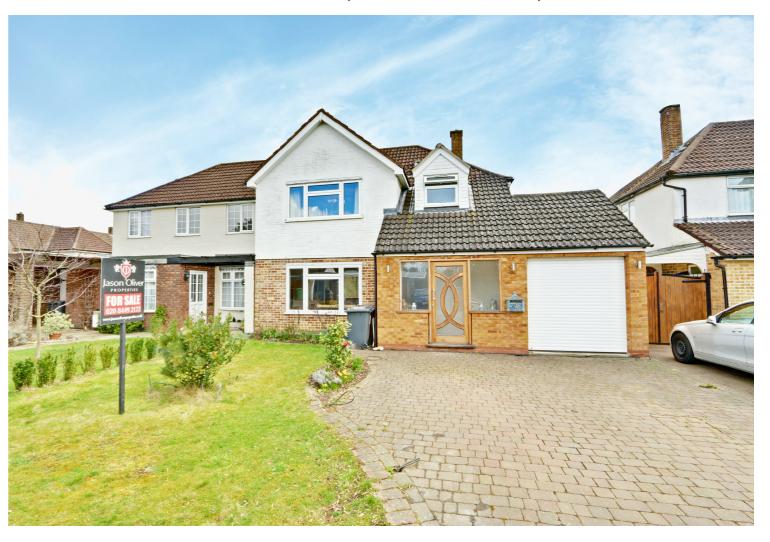

#### Morven Close, Potters Bar, EN6

CHAIN FREE / Situated in this QUIET CUL-DE-SAC and within walking distance to Potters Bar amenities, restaurants, shops and transport links and desirable STORMONT school you will find this EXTREMELY spacious 3 bedroom extended semi detached house. The property BOASTS 4 reception rooms which include a through lounge, dining room, kitchen with dining area, a LARGE study and downstairs shower room and. Upstairs there are 3 double bedrooms, a family bathroom and en-suite shower room to master bedroom. This home also benefits from a large garden, garage, off street parking for several cars and solar panels above rear extension.