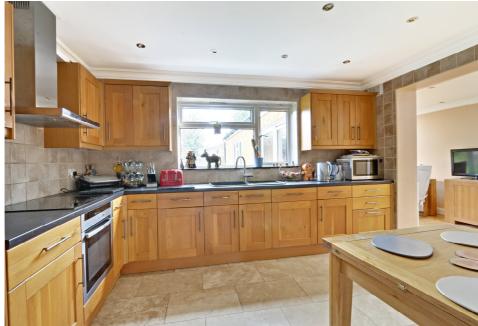

#### **HALLWAY**

THROUGH LOUNGE

25'1" x 13'10" (7.65m x 4.22m)

KITCHEN DINER

13'1" x 12'9" (3.99m x 3.89m)

DINING ROOM

16'1" x 9'8" (4.90m x 2.95m)

OFFICE/ BEDROOM 4