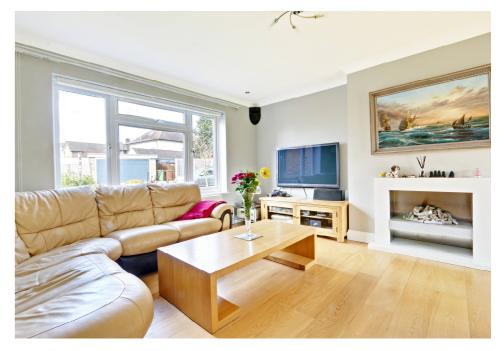

#### **HALLWAY**

THROUGH LOUNGE

25'1" x 13'10" (7.65m x 4.22m)

KITCHEN DINER

13'1" x 12'9" (3.99m x 3.89m)

DINING ROOM

16'1" x 9'8" (4.90m x 2.95m)

OFFICE/ BEDROOM 4