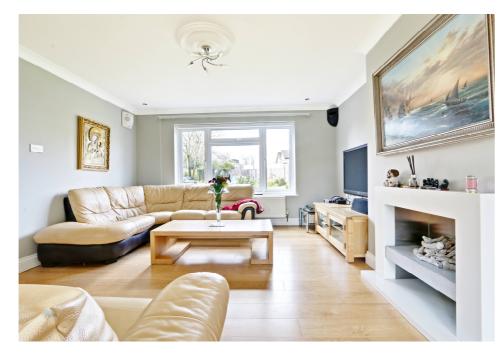

#### **HALLWAY**

THROUGH LOUNGE

25'1" x 13'10" (7.65m x 4.22m)

KITCHEN DINER

13'1" x 12'9" (3.99m x 3.89m)

DINING ROOM

16'1" x 9'8" (4.90m x 2.95m)

OFFICE/ BEDROOM 4