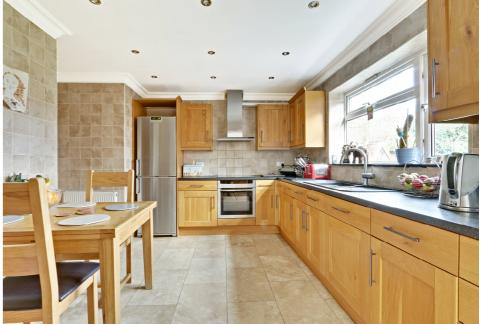

#### **HALLWAY**

THROUGH LOUNGE

25'1" x 13'10" (7.65m x 4.22m)

KITCHEN DINER

13'1" x 12'9" (3.99m x 3.89m)

DINING ROOM

16'1" x 9'8" (4.90m x 2.95m)

OFFICE/ BEDROOM 4