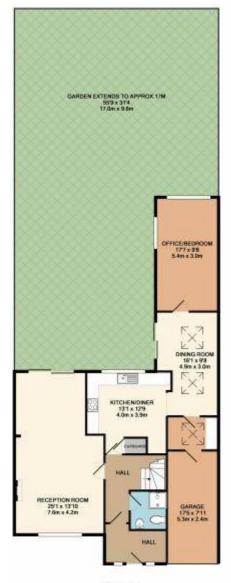

#### **HALLWAY**

THROUGH LOUNGE

25'1" x 13'10" (7.65m x 4.22m)

KITCHEN DINER

13'1" x 12'9" (3.99m x 3.89m)

DINING ROOM

16'1" x 9'8" (4.90m x 2.95m)

OFFICE/ BEDROOM 4

17'7" x 9'8" (5.36m x 2.95m)

DOWNSTAIRS SHOWER ROOM

## Morven Close, Potters Bar, EN6

BEDROOM 1

BEDROOM 2

**BEDROOM 3** 

**GARDEN** 

55'9" x 31'4" (16.99m x 9.55m)

**GARAGE** 17'5" x 7'11" (5.31m x 2.41m)