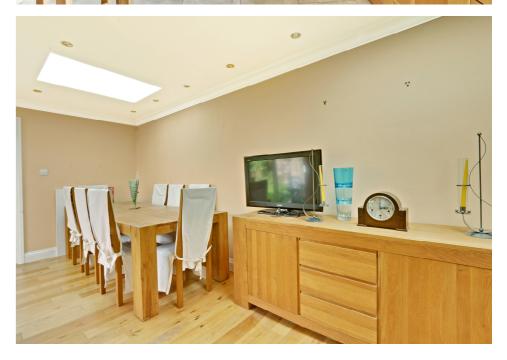

#### **HALLWAY**

THROUGH LOUNGE

25'1" x 13'10" (7.65m x 4.22m)

KITCHEN DINER

13'1" x 12'9" (3.99m x 3.89m)

DINING ROOM

16'1" x 9'8" (4.90m x 2.95m)

OFFICE/ BEDROOM 4