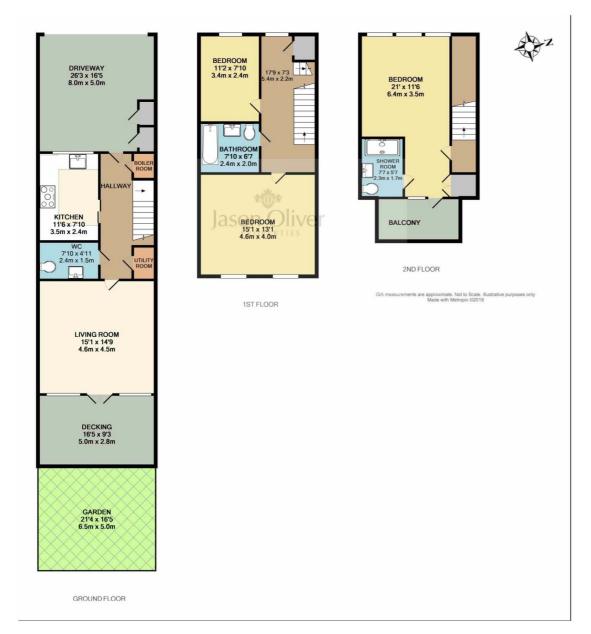

GROUND FLOOR AREA: 45.5 SQ.M / 486 SQ.FT  $1^{\text{ST}}$  FLOOR APPROXAREA: 45.5 SQ.M / 486 SQ.FT  $2^{\text{NO}}$  FLOOR APPROX AREA 29 SQ.M / 312 SQ.FTTOTAL APPROX AREA 120 SQ.M / 1284 SQ.FT

General: While we endeavour to make our sales particulars fair, accurate and reliable, they are only a general guide to the property and, accordingly, if there is any point which is of particular importance to you, please contact the office and we will be pleased to check the position for you, especially if you are contemplating travelling some distance to view the property. Measurements: These approximate room sizes are only intended as general guidance. You must verify the dimensions carefully before ordering carpets or any built-in furniture. Services: Please note we have not tested the services or any of the equipment or appliances in this property, accordingly we strongly advise prospective buyers to commission their own survey or service reports before finalizing their offer to purchase. THESE PARTICULARS ARE ISSUED IN GOOD FAITH BUT DO NOT CONSTITUTE REPRESENTATIONS OF FACT OR FORM PART OF ANY OFFER OR CONTRACT. THE MATTERS REFERRED TO IN THESE PARTICULARS SHOULD BE INDEPENDENTLY VERIFIED BY PROSPECTIVE BUYERS OR TENANTS. NEITHER JASON OLIVER PROPERTIES LTD NOR ANY OF ITS EMPLOYEES OR AGENTS HAS ANY AUTHORITY TO MAKE OR GIVE ANY REPRESENTATION OR WARRANTY WHATEVER IN RELATION TO THIS PROPERTY.

Cornell Gardens, Bolingbroke Park, Cockfosters, EN4

\*\*CHAIN FREE\*\* Jason Oliver Properties as sole agents are offering this well presented 3 bedroom townhouse situated within this quiet residential cul-de sac and within a walking distance to Cockfosters High street, Cockfosters Tube Station (Piccadilly Line), local amenities and Trent Country Park. The property offers a hallway with ample storage, downstairs W/C, luxury contemporary kitchen, large reception with dining area providing access into the private garden. The first floor features 2 good size bedrooms and family bathroom. The Master Bedroom with En-Suite is located on the second floor and benefits from French doors to a beautiful balcony. The property also benefits from off street parking and catchment for good local primary and secondary schools.