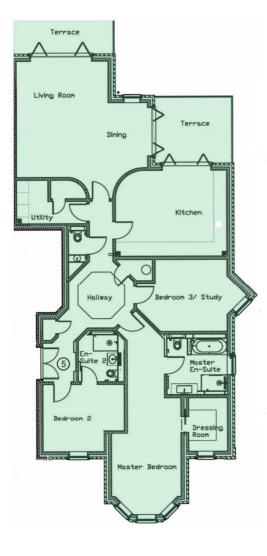

## Beech Hill, Hadley Wood, EN4

LIVING/DINING ROOM | KITCHEN/BREAKFAST | UTILITY ROOM | MASTER BEDROOM | DRESSING ROOM | EN SUITE BATHROOM | BEDROOM TWO |

**BEDROOM THREE** 

**TWO TERRACES** 

UNDERGROUND PARKING