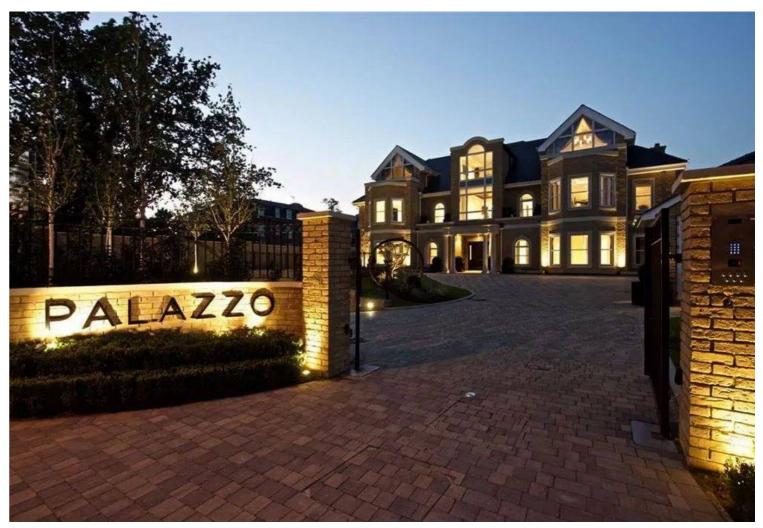

## Beech Hill, Hadley Wood, EN4

Jason Oliver Properties presents this beautifully appointed three bedroom luxury Palazzo House apartment benefitting from gated underground parking, and expansive open air terraces. The development was completed in 2015 by renowned design-house Fusion Residential and has won multiple UK property awards. The property is located on Beech Hill, which is the most exclusive address in Hadley Wood, Palazzo is directly opposite Hadley Wood Golf Club. From the individually designed and hand-crafted sanitaryware in the wet rooms to the combination of Poggenpohl cabinetry and Gaggenau appliances in the sumptuous kitchen, everything is brought together with Lutron mood lighting and a Control 4 home automation system.