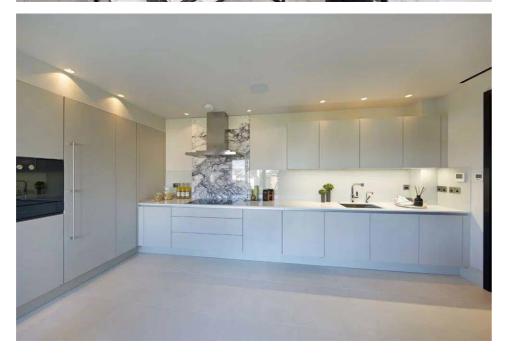

## Beech Hill, Hadley Wood, EN4

Jason Oliver Properties presents this beautifully appointed three bedroom luxury Palazzo House apartment benefitting from gated underground parking, and expansive open air terraces. The development was completed in 2015 by renowned design-house Fusion Residential and has won multiple UK property awards. The property is located on Beech Hill, which is the most exclusive address in Hadley Wood, Palazzo is directly opposite Hadley Wood Golf Club. From the individually designed and hand-crafted sanitaryware in the wet rooms to the combination of Poggenpohl cabinetry and Gaggenau appliances in the sumptuous kitchen, everything is brought together with Lutron mood lighting and a Control 4 home automation system.

## Beech Hill, Hadley Wood, EN4

LIVING/DINING ROOM | KITCHEN/BREAKFAST | UTILITY ROOM | MASTER BEDROOM | DRESSING ROOM | EN SUITE BATHROOM | BEDROOM TWO |

**BEDROOM THREE** 

**TWO TERRACES** 

UNDERGROUND PARKING