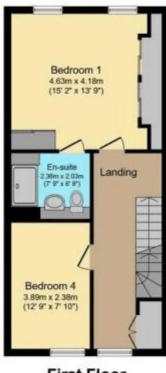

**Ground Floor** 

First Floor

Second Floor

Total floor area 143.0 sq. m. (1,539 sq. ft.) approx

General: While we endeavour to make our sales particulars fair, accurate and reliable, they are only a general guide to the property and, accordingly, if there is any point which is of particular importance to you, please contact the office and we will be pleased to check the position for you, especially if you are contemplating travelling some distance to view the property. Measurements: These approximate room sizes are only intended as general guidance. You must verify the dimensions carefully before ordering carpets or any built-in furniture. Services: Please note we have not tested the services or any of the equipment or appliances in this property, accordingly we strongly advise prospective buyers to commission their own survey or service reports before finalizing their offer to purchase. THESE PARTICULARS ARE ISSUED IN GOOD FAITH BUT DO NOT CONSTITUTE REPRESENTATIONS OF FACT OR FORM PART OF ANY OFFER OR CONTRACT. THE MATTERS REFERRED TO IN THESE PARTICULARS SHOULD BE INDEPENDENTLY VERIFIED BY PROSPECTIVE BUYERS OR TENANTS. NEITHER JASON OLIVER PROPERTIES LTD NOR ANY OF ITS EMPLOYEES OR AGENTS HAS ANY AUTHORITY TO MAKE OR GIVE ANY REPRESENTATION OR WARRANTY WHATEVER IN RELATION TO THIS PROPEETLY.

## Ebony Crescent, Cockfosters, EN4

Jason Oliver Properties as sole agents are offering this well presented 4 bedroom end of terrace townhouse situated within this quiet recently built Bollignbroke development and within a walking distance to Cockfosters High street, Cockfosters Tube Station (Piccadilly Line), local amenities and Trent Country Park. The property offers a hallway with ample storage, downstairs W/C, luxury contemporary kitchen, large reception with dining area providing access into the private garden. The first floor features 2 good size bedrooms and an en-suite shower room. Further 2 bedrooms and a family bathroom are situated on the second floor. The property also benefits from off street parking for 2/3 cars and being within catchment for good local primary and secondary schools.