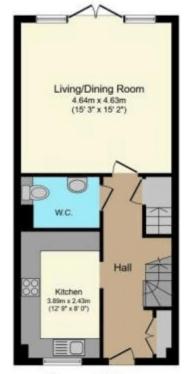

**Ground Floor** 

First Floor

Second Floor

Total floor area 143.0 sq. m. (1,539 sq. ft.) approx

General: While we endeavour to make our sales particulars fair, accurate and reliable, they are only a general guide to the property and, accordingly, if there is any point which is of particular importance to you, please contact the office and we will be pleased to check the position for you, especially if you are contemplating travelling some distance to view the property. Measurements: These approximate room sizes are only intended as general guidance. You must verify the dimensions carefully before ordering carpets or any built-in furniture. Services: Please note we have not tested the services or any of the equipment or appliances in this property, accordingly we strongly advise prospective buyers to commission their own survey or service reports before finalizing their offer to purchase. THESE PARTICULARS ARE ISSUED IN GOOD FAITH BUT DO NOT CONSTITUTE REPRESENTATIONS OF FACT OR FORM PART OF ANY OFFER OR CONTRACT. THE MATTERS REFERRED TO IN THESE PARTICULARS SHOULD BE INDEPENDENTLY VERIFIED BY PROSPECTIVE BUYERS OR TENANTS. NEITHER JASON OLIVER PROPERTIES LTD NOR ANY OF ITS EMPLOYEES OR AGENTS HAS ANY AUTHORITY TO MAKE OR GIVE ANY REPRESENTATION OR WARRANTY WHATEVER IN RELATION TO THIS PROPEETLY.

## Ebony Crescent, Cockfosters, EN4

Jason Oliver Properties as sole agents are offering this well presented 4 bedroom end of terrace townhouse situated within this quiet recently built Bollignbroke development and within a walking distance to Cockfosters High street, Cockfosters Tube Station (Piccadilly Line), local amenities and Trent Country Park. The property offers a hallway with ample storage, downstairs W/C, luxury contemporary kitchen, large reception with dining area providing access into the private garden. The first floor features 2 good size bedrooms and an en-suite shower room. Further 2 bedrooms and a family bathroom are situated on the second floor. The property also benefits from off street parking for 2/3 cars and being within catchment for good local primary and secondary schools.