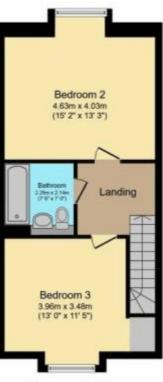

**Ground Floor** 

First Floor

Second Floor

Total floor area 143.0 sq. m. (1,539 sq. ft.) approx

General: While we endeavour to make our sales particulars fair, accurate and reliable, they are only a general guide to the property and, accordingly, if there is any point which is of particular importance to you, please contact the office and we will be pleased to check the position for you, especially if you are contemplating travelling some distance to view the property. Measurements: These approximate room sizes are only intended as general guidance. You must verify the dimensions carefully before ordering carpets or any built-in furniture. Services: Please note we have not tested the services or any of the equipment or appliances in this property, accordingly we strongly advise prospective buyers to commission their own survey or service reports before finalizing their offer to purchase. THESE PARTICULARS ARE ISSUED IN GOOD FAITH BUT DO NOT CONSTITUTE REPRESENTATIONS OF FACT OR FORM PART OF ANY OFFER OR CONTRACT. THE MATTERS REFERRED TO IN THESE PARTICULARS SHOULD BE INDEPENDENTLY VERIFIED BY PROSPECTIVE BUYERS OR TENANTS. NEITHER JASON OLIVER PROPERTIES LTD NOR ANY OF ITS EMPLOYEES OR AGENTS HAS ANY AUTHORITY TO MAKE OR GIVE ANY REPRESENTATION OR WARRANTY WHATEVER IN RELATION TO THIS PROPEETLY.

## Ebony Crescent, Cockfosters, EN4

Jason Oliver Properties as sole agents are offering this well presented 4 bedroom end of terrace townhouse situated within this quiet recently built Bollignbroke development and within a walking distance to Cockfosters High street, Cockfosters Tube Station (Piccadilly Line), local amenities and Trent Country Park. The property offers a hallway with ample storage, downstairs W/C, luxury contemporary kitchen, large reception with dining area providing access into the private garden. The first floor features 2 good size bedrooms and an en-suite shower room. Further 2 bedrooms and a family bathroom are situated on the second floor. The property also benefits from off street parking for 2/3 cars and being within catchment for good local primary and secondary schools.