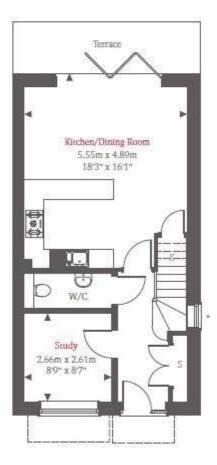

## Wellston Crescent, Oakwood, N14

Jason Oliver Properties are proud to offer this 4 bedroom, 2 bathroom semi-detached town house built over 3 floors in a great private location, the property features: 4 bedrooms of which 3 are double 2 Bathrooms (En-suite to master bedroom) Separate dining/study room & downstairs w/c Large fully fitted kitchen/diner with Miele & Siemens appliances Bi-fold doors to kitchen leading to rear terrace and landscaped garden with mature shrubs Separate brickbuilt car-port, with parking for 2 cars, electric car charging point and secure storage units Integrated house alarm - controlled from smartphone Underfloor heating in bathrooms Eco friendly house - solar roof panels Located in a quiet cul-de-sac and walking to local shops & Oakwood Station (Piccadilly Line) Side access to rear garden Central heating (multiple zones) Excellent built-in storage throughout Property is offered on unfurnished basis and is available