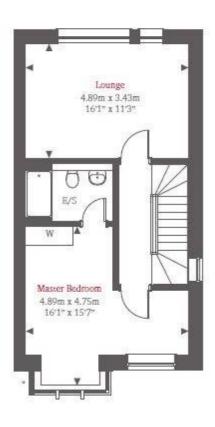

## Wellston Crescent, Oakwood, N14

Jason Oliver Properties are proud to offer this 4 bedroom, 2 bathroom semi-detached town house built over 3 floors in a great private location, the property features: 4 bedrooms of which 3 are double 2 Bathrooms (En-suite to master bedroom) Separate dining/study room & downstairs w/c Large fully fitted kitchen/diner with Miele & Siemens appliances Bi-fold doors to kitchen leading to rear terrace and landscaped garden with mature shrubs Separate brickbuilt car-port, with parking for 2 cars, electric car charging point and secure storage units Integrated house alarm - controlled from smartphone Underfloor heating in bathrooms Eco friendly house - solar roof panels Located in a quiet cul-de-sac and walking to local shops & Oakwood Station (Piccadilly Line) Side access to rear garden Central heating (multiple zones) Excellent built-in storage throughout Property is offered on unfurnished basis and is available