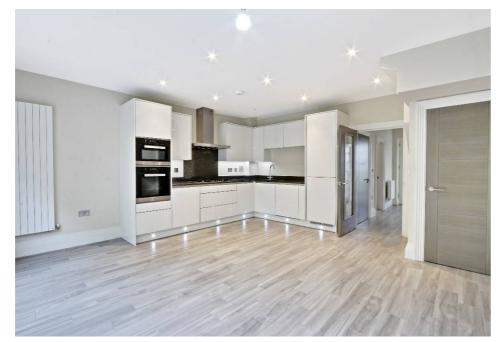

## Wellston Crescent, Oakwood, N14

Jason Oliver Properties are proud to offer this 4 bedroom, 2 bathroom semi-detached town house built over 3 floors in a great private location, the property features: 4 bedrooms of which 3 are double 2 Bathrooms (En-suite to master bedroom) Separate dining/study room & downstairs w/c Large fully fitted kitchen/diner with Miele & Siemens appliances Bi-fold doors to kitchen leading to rear terrace and landscaped garden with mature shrubs Separate brickbuilt car-port, with parking for 2 cars, electric car charging point and secure storage units Integrated house alarm - controlled from smartphone Underfloor heating in bathrooms Eco friendly house - solar roof panels Located in a quiet cul-de-sac and walking to local shops & Oakwood Station (Piccadilly Line) Side access to rear garden Central heating (multiple zones) Excellent built-in storage throughout Property is offered on unfurnished basis and is available