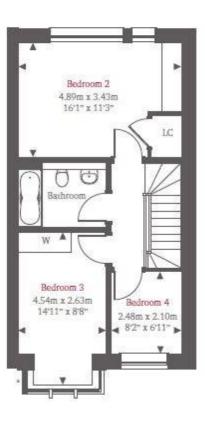

## Wellston Crescent, Oakwood, N14

Jason Oliver Properties are proud to offer this 4 bedroom, 2 bathroom semi-detached town house built over 3 floors in a great private location, the property features: 4 bedrooms of which 3 are double 2 Bathrooms (En-suite to master bedroom) Separate dining/study room & downstairs w/c Large fully fitted kitchen/diner with Miele & Siemens appliances Bi-fold doors to kitchen leading to rear terrace and landscaped garden with mature shrubs Separate brickbuilt car-port, with parking for 2 cars, electric car charging point and secure storage units Integrated house alarm - controlled from smartphone Underfloor heating in bathrooms Eco friendly house - solar roof panels Located in a quiet cul-de-sac and walking to local shops & Oakwood Station (Piccadilly Line) Side access to rear garden Central heating (multiple zones) Excellent built-in storage throughout Property is offered on unfurnished basis and is available