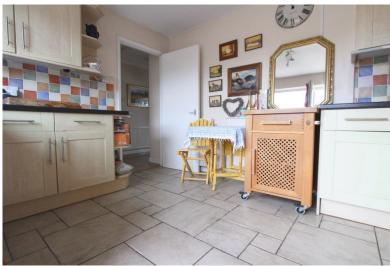

Accommodation

**Entrance Hall** 

Living Room

13'11" x 11'2" (4.24m x 3.40m)

Kitchen

11'5" x 9'7" (3.48m x 2.92m)

Bathroom

6'8" x 6'0" (2.03m x 1.83m)