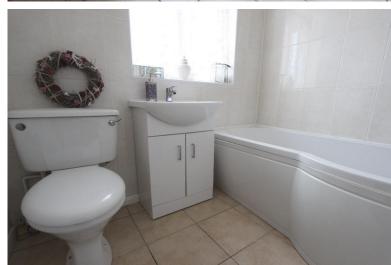

Accommodation

**Entrance Hall** 

Living Room

13'11" x 11'2" (4.24m x 3.40m)

Kitchen

11'5" x 9'7" (3.48m x 2.92m)

Bathroom

6'8" x 6'0" (2.03m x 1.83m)