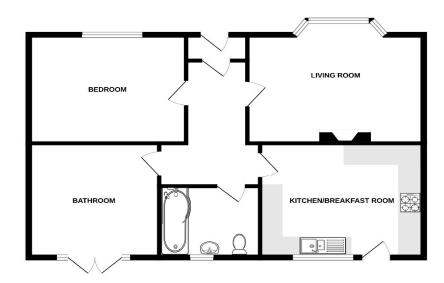

## **GROUND FLOOR**

of doors, Mindrows, recorns and any other terms are approximate and so responsibility is taken for any error omission or mis statement. This pairs is for illusionative purposes only and should be used as such by any prespective purchaser. The services, systems and appliances shown have not been lessed and no guarant as to the property of the pro

Accommodation

**Entrance Hall** 

Living Room

13'11" x 11'2" (4.24m x 3.40m)

Kitchen

11'5" x 9'7" (3.48m x 2.92m)

Bathroom

6'8" x 6'0" (2.03m x 1.83m)

Bedroom

13'2" x 11'1" (4.01m x 3.38m)

**Bedroom** 

12'0" x 9'8" (3.66m x 2.95m)

Front Garden

Rear Garden