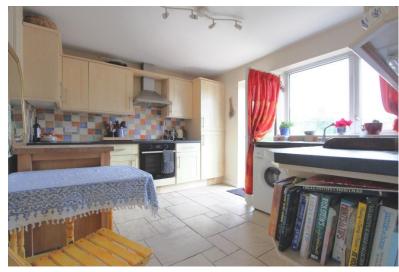

Accommodation

**Entrance Hall** 

Living Room

13'11" x 11'2" (4.24m x 3.40m)

Kitchen

11'5" x 9'7" (3.48m x 2.92m)

Bathroom

6'8" x 6'0" (2.03m x 1.83m)