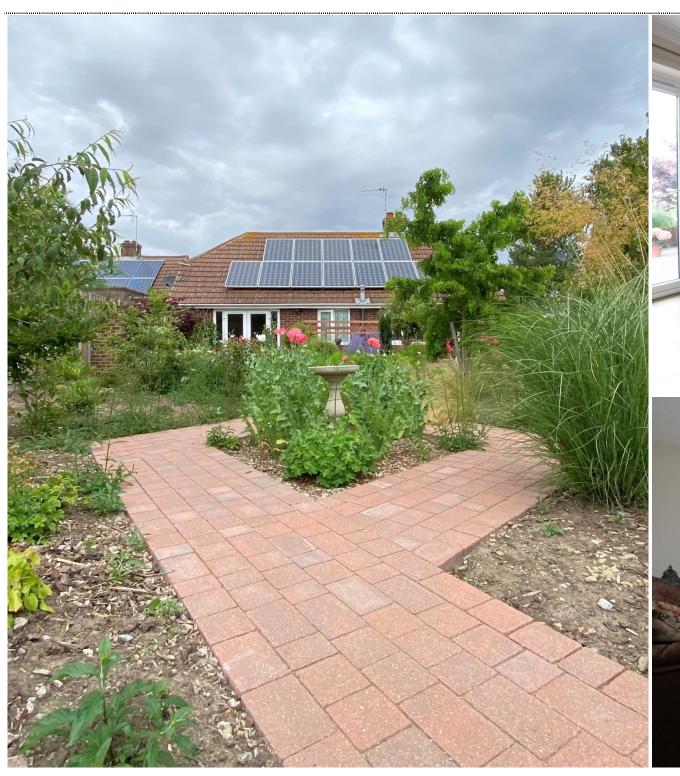

Bedroom

13'2" x 11'1" (4.01m x 3.38m)

**Bedroom** 

12'0" x 9'8" (3.66m x 2.95m)

Front Garden

Rear Garden