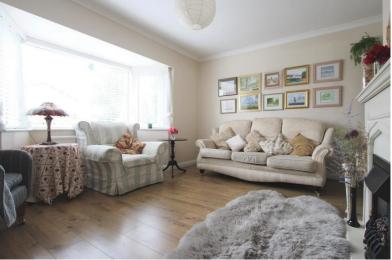

Accommodation

**Entrance Hall** 

Living Room

13'11" x 11'2" (4.24m x 3.40m)

Kitchen

11'5" x 9'7" (3.48m x 2.92m)

Bathroom

6'8" x 6'0" (2.03m x 1.83m)