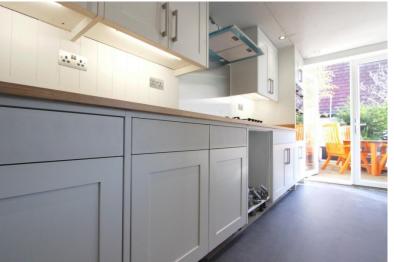

## Charming Terrace Home Spacious Sitting / Dining Room

Exclusively via Jenkinson Estates is this period home in the very heart of Deal's vibrant town centre. Currently undergoing an extensive programme of refurbishment, this home is now ready to view and is something to be seen. The standard on offer here is high; there has been careful attention to detail when creating a modern spin on a period home. All the correct period detailing is in place with a contemporary style for the modern day living. The accommodation, accessed via an inner hallway, opens into a spacious sitting / dining room, ordained with a feature fireplace and panelled walls. The property continues with a fitted kitchen which will offer a range of integrated appliances and opens to the rear garden via double doors. Completing the ground floor accommodation will be the cloakroom W.C. The first floor continues to impress with the space and light that continues throughout this home. Offering three bedrooms, all of which are doubles. The family bathroom completes the accommodation. The location means that the seafront, mainline railway station and the vibrant town are all within a few minutes' walk. A truly great example of what can be achieved in these fine period homes. All viewings are strictly by appointment and exclusively via Jenkinson Estates.

Accommodation

Entrance Via; Hallway Ground Floor W.C.

Sitting / Dining Room 20'8" x 14'10" (6.30m x 4.52m)

**Kitchen** 15'4" x 7'4" (4.67m x 2.24m)

First Floor Landing 16'3" x 4'8" (4.95m x 1.42m)

Bedroom One 15'2" x 10'4" (4.62m x 3.15m) Bedroom Two 10'1" x 9'5" (3.07m x 2.87m)