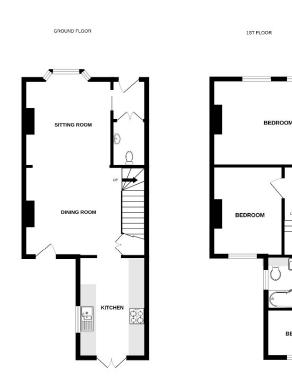

# Offering Three Bedrooms Ground Floor W.C.

Enclosed Rear Garden

Tastefully Redecorated Throughout

Whils every attempt has been made to ensure the accuracy of the floorplan contained here, measurements of doors, windows, rooms and any other tems are approximate and no responsibility is taken for any error, omission or mis-statement. This plan is for illustrative purposes only and should be used as such by any prospective purchaser. The services, systems and appliances shown have not been tested and no guarantee as to their operability or efficiency can be given. Made with Metropix 20205

Accommodation

Entrance Via; Hallway Ground Floor W.C.

Sitting / Dining Room 20'8" x 14'10" (6.30m x 4.52m)

**Kitchen** 15'4" x 7'4" (4.67m x 2.24m)

First Floor Landing 16'3" x 4'8" (4.95m x 1.42m)

Bedroom One 15'2" x 10'4" (4.62m x 3.15m) Bedroom Two 10'1" x 9'5" (3.07m x 2.87m)

Bedroom Three 7'4" x 7'4" (2.24m x 2.24m)

Family Bathroom 7'4" x 6'0" (2.24m x 1.83m)

Rear Garden