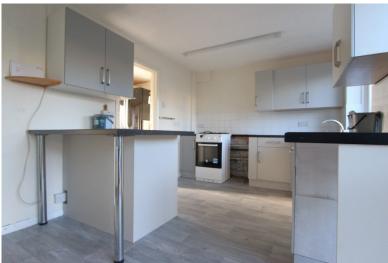

Accommodation

Entrance Via;

Hallway

**Living Room / Dining Room** 18'2" x 10'6" (5.54m x 3.20m)

**Kitchen / Breakfast Room** 14'2" x 9'5" (4.32m x 2.87m)

**Utility Room** 8'9" x 7'7" (2.67m x 2.31m)

First Floor Landing