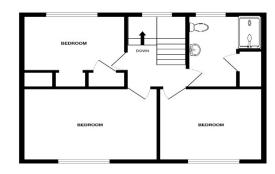

## GROUND FLOOR

1ST FLOOR

Whist every attempt, has been made to ensure the accuracy of the floorplan contained here, measuremen of doors, windows, froms and any other terms are approximate and no responsibility to taken for any erro prospective purchaser. The services, systems and appliances shown have not been tested and no guarant as to their operations.

8'8" x 6'5" (2.64m x 1.96m)

**Bedroom One** 

13'7" x 9'10" (4.14m x 3.00m)

Bedroom Two

11'2" x 9'3" (3.40m x 2.82m)

**Bedroom Three** 

10'4" x 6'6" (3.15m x 1.98m)

**Shower Room** 

8'7" x 4'8" (2.62m x 1.42m)

Front and Rear Gardens