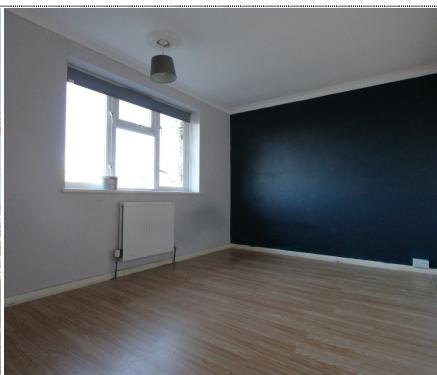

8'8" x 6'5" (2.64m x 1.96m)

**Bedroom One** 

13'7" x 9'10" (4.14m x 3.00m)

Bedroom Two

11'2" x 9'3" (3.40m x 2.82m)

**Bedroom Three** 

10'4" x 6'6" (3.15m x 1.98m)

**Shower Room** 