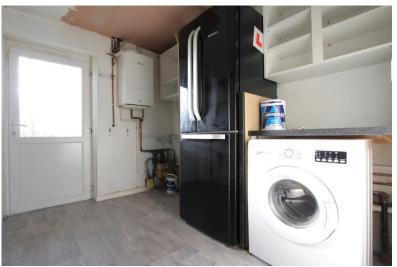

Accommodation

Entrance Via;

Hallway

**Living Room / Dining Room** 18'2" x 10'6" (5.54m x 3.20m)

**Kitchen / Breakfast Room** 14'2" x 9'5" (4.32m x 2.87m)

**Utility Room** 8'9" x 7'7" (2.67m x 2.31m)

First Floor Landing