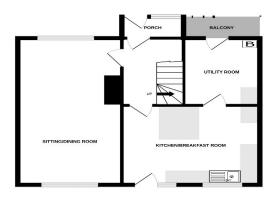

## GROUND FLOOR

1ST FLOOR

Whist every attempt, has been made to ensure the accuracy of the floorplan contained here, measuremen of doors, windows, froms and any other terms are approximate and no responsibility to taken for any erro prospective purchaser. The services, systems and appliances shown have not been tested and no guarant as to their operations.

Accommodation

Entrance Via;

Hallway

**Living Room / Dining Room** 18'2" x 10'6" (5.54m x 3.20m)

**Kitchen / Breakfast Room** 14'2" x 9'5" (4.32m x 2.87m)

**Utility Room** 8'9" x 7'7" (2.67m x 2.31m)

First Floor Landing