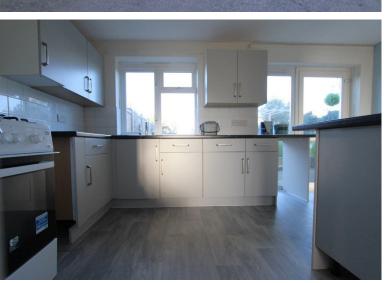

Accommodation

Entrance Via;

Hallway

**Living Room / Dining Room** 18'2" x 10'6" (5.54m x 3.20m)

**Kitchen / Breakfast Room** 14'2" x 9'5" (4.32m x 2.87m)

**Utility Room** 8'9" x 7'7" (2.67m x 2.31m)

First Floor Landing