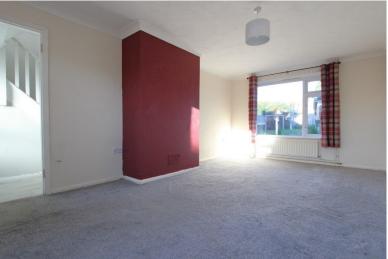

Accommodation

Entrance Via;

Hallway

**Living Room / Dining Room** 18'2" x 10'6" (5.54m x 3.20m)

**Kitchen / Breakfast Room** 14'2" x 9'5" (4.32m x 2.87m)

**Utility Room** 8'9" x 7'7" (2.67m x 2.31m)

First Floor Landing