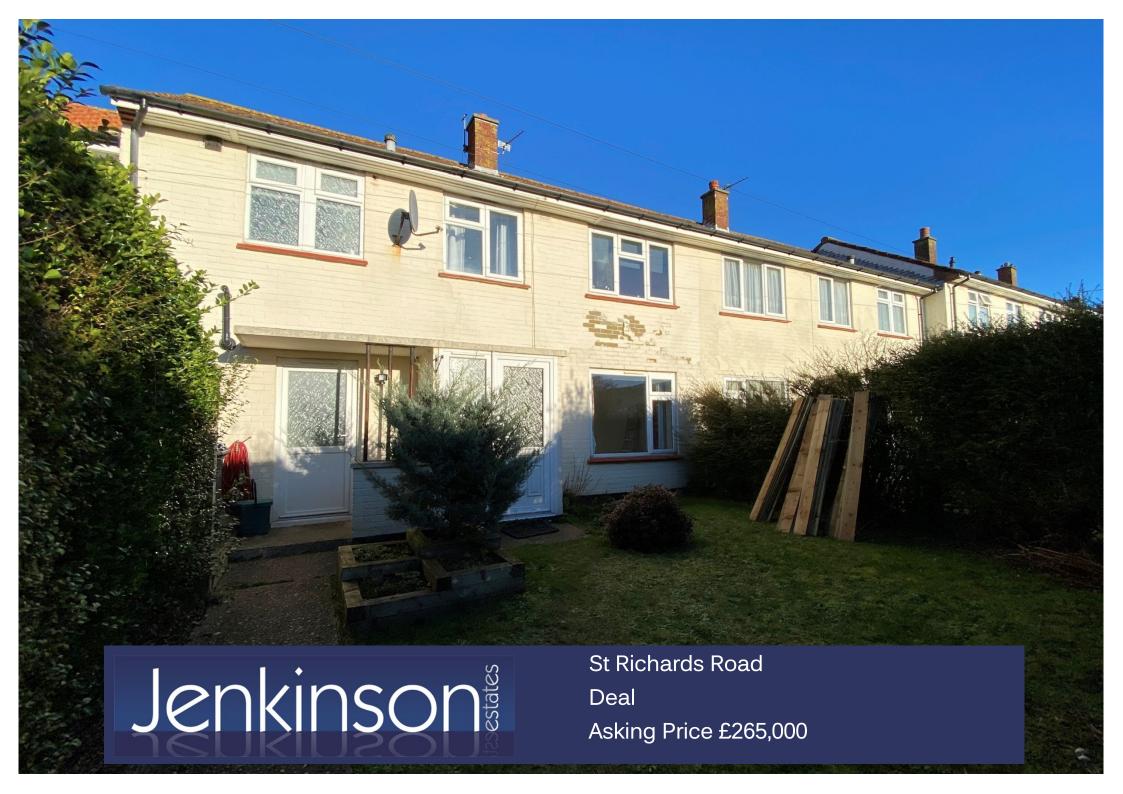

## Freehold

Energy Performance Rating = TBC

Mid Terrace Home

Spacious Living / Dining Room

Offering Three Bedrooms

No Onward Chain Complications

Front and Rear Gardens
Ideal Investment

Jenkinson Estates are pleased to bring to the market this mid terrace home in the popular location of St Richards Road, Deal. Accessed via an entrance hallway, the ground floor comprises of a spacious living / dining room that offers dual aspect over the front and rear garden and a spacious kitchen / breakfast room. The ground floor is completed with a utility room. The first floor continues with three bedrooms, two doubles and the third a single, and the family shower room. Externally the property offers a rear garden that is approaching 75ft in length. The property comes to the market with no onward chain complications and is double glazed and has a gas fired central heating system. All viewings are strictly by appointment via the Sole Agent Jenkinson Estates