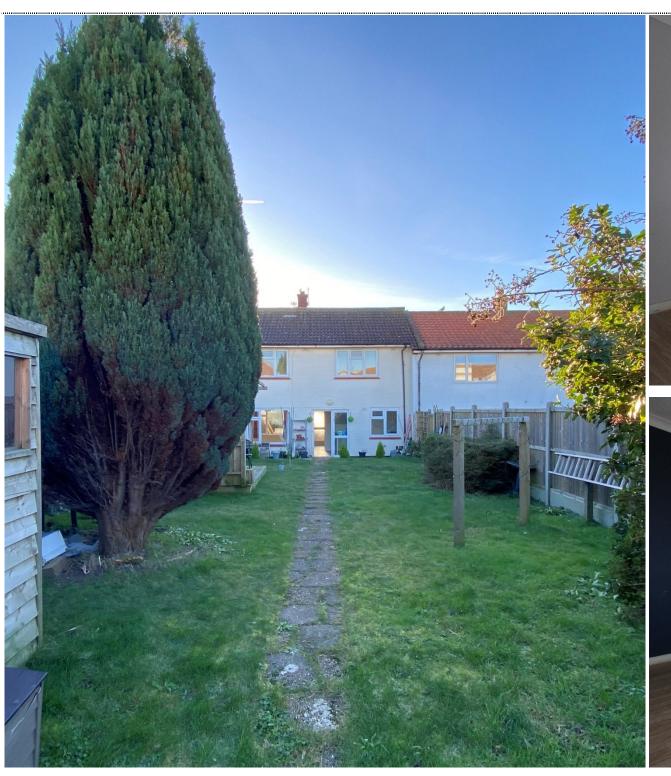

## Freehold

Energy Performance Rating = TBC

Mid Terrace Home

Spacious Living / Dining Room

Offering Three Bedrooms

No Onward Chain Complications

Front and Rear Gardens
Ideal Investment

Jenkinson Estates are pleased to bring to the market this mid terrace home in the popular location of St Richards Road, Deal. Accessed via an entrance hallway, the ground floor comprises of a spacious living / dining room that offers dual aspect over the front and rear garden and a spacious kitchen / breakfast room. The ground floor is completed with a utility room. The first floor continues with three bedrooms, two doubles and the third a single, and the family shower room. Externally the property offers a rear garden that is approaching 75ft in length. The property comes to the market with no onward chain complications and is double glazed and has a gas fired central heating system. All viewings are strictly by appointment via the Sole Agent Jenkinson Estates

8'7" x 4'8" (2.62m x 1.42m)

Front and Rear Gardens