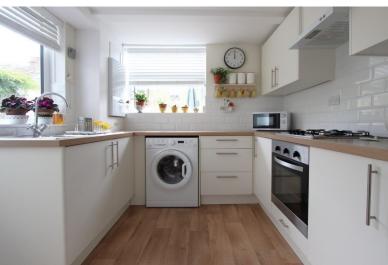

## Accommodation

Entrance Hallway

Living Room

13'7" x 12'0" (4.14m x 3.66m)

**Dining Room** 

11'9" x 11'8" (3.58m x 3.56m)

Kitchen

9'11" x 8'8" (3.02m x 2.64m)