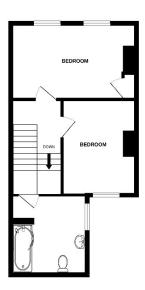

Council Tax Band B

Offering Two Double Bedrooms
Spacious Family Bathroom

Two Reception Rooms

Popular Location

GROUND FLOOR 1ST FLOOR

Whilst every attempt has been made to ensure the accuracy of the floorplan contained here, measurements of doors, windows, rooms and any other items are approximate and no responsibility is taken for any error, omission or mis-statement. This plan is for illustrative purposes only and should be used as such by any prospective purchaser. The services, systems and appliances shown have not been tested and no guarantee as to their operability or efficiency can be given.

First Floor Landing

**Bedroom One** 

15'7" x 11'5" (4.75m x 3.48m)

**Bedroom Two** 

11'6" x 9'8" (3.51m x 2.95m)

Family Bathroom

9'0" x 8'2" (2.74m x 2.49m)

Rear Enclosed Garden