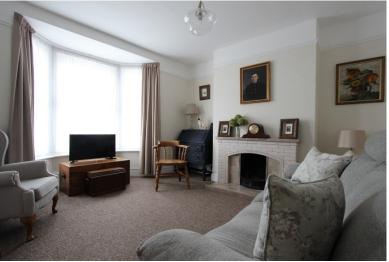

## Accommodation

Entrance Hallway

Living Room

13'7" x 12'0" (4.14m x 3.66m)

**Dining Room** 

11'9" x 11'8" (3.58m x 3.56m)

Kitchen

9'11" x 8'8" (3.02m x 2.64m)