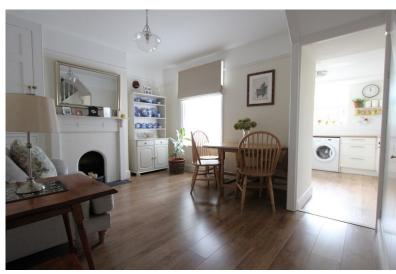

## Accommodation

Entrance Hallway

Living Room

13'7" x 12'0" (4.14m x 3.66m)

**Dining Room** 

11'9" x 11'8" (3.58m x 3.56m)

Kitchen

9'11" x 8'8" (3.02m x 2.64m)