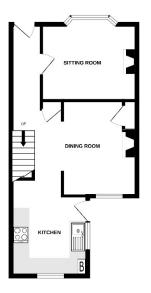

Council Tax Band B

Offering Two Double Bedrooms
Spacious Family Bathroom

Two Reception Rooms

Popular Location

GROUND FLOOR 1ST FLOOR

Whilst every attempt has been made to ensure the accuracy of the floorplan contained here, measurements of doors, windows, rooms and any other items are approximate and no responsibility is taken for any error, omission or mis-statement. This plan is for illustrative purposes only and should be used as such by any prospective purchaser. The services, systems and appliances shown have not been tested and no guarantee as to their operability or efficiency can be given.

## Accommodation

Entrance Hallway

Living Room

13'7" x 12'0" (4.14m x 3.66m)

**Dining Room** 

11'9" x 11'8" (3.58m x 3.56m)

Kitchen

9'11" x 8'8" (3.02m x 2.64m)