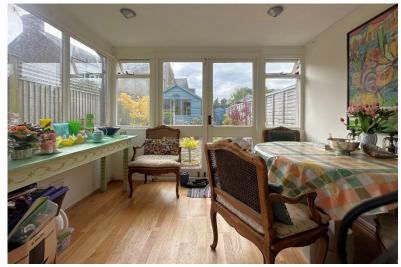

#### Accommodation

Entrance Hall

Living Room/Dining Room 24'4" x 10'8" (7.42m x 3.25m) Kitchen/Dining Room 14'7" x 9'6" (4.45m x 2.90m) Conservatory 9'8" x 7'7" (2.95m x 2.31m) Cloakroom

First Floor Landing