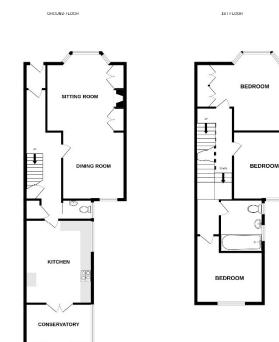

#### Accommodation

Entrance Hall

Living Room/Dining Room 24'4" x 10'8" (7.42m x 3.25m) Kitchen/Dining Room 14'7" x 9'6" (4.45m x 2.90m) Conservatory 9'8" x 7'7" (2.95m x 2.31m) Cloakroom

First Floor Landing

Bedroom One 13'4" x 11'9" (4.06m x 3.58m)

### Bedroom Two 11'7" x 8'9" (3.53m x 2.67m) Bedroom Three 9'0" x 0'0" (2.74m x 0.00m) Bathroom

Second Floor

Bedroom Four 18'3" x 12'9" (5.56m x 3.89m)