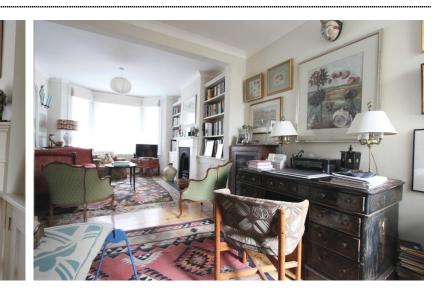

#### Accommodation

Entrance Hall

Living Room/Dining Room 24'4" x 10'8" (7.42m x 3.25m) Kitchen/Dining Room 14'7" x 9'6" (4.45m x 2.90m) Conservatory 9'8" x 7'7" (2.95m x 2.31m) Cloakroom

First Floor Landing