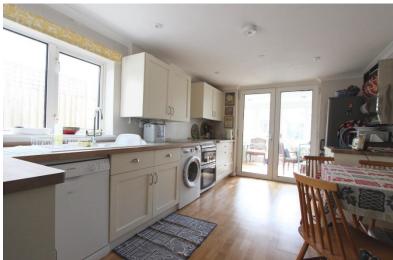

#### Accommodation

Entrance Hall

Living Room/Dining Room 24'4" x 10'8" (7.42m x 3.25m) Kitchen/Dining Room 14'7" x 9'6" (4.45m x 2.90m) Conservatory 9'8" x 7'7" (2.95m x 2.31m) Cloakroom

First Floor Landing