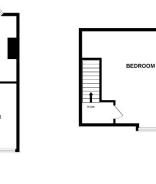

### Bedroom Two 11'7" x 8'9" (3.53m x 2.67m) Bedroom Three 9'0" x 0'0" (2.74m x 0.00m) Bathroom

Second Floor

Bedroom Four 18'3" x 12'9" (5.56m x 3.89m)