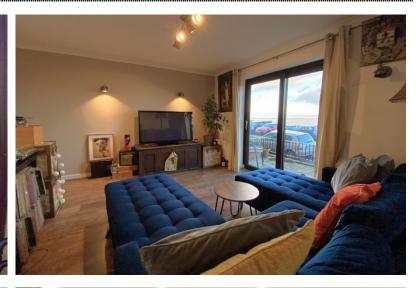

### Ground Floor Apartment Stunning Sea Views

Jenkinson Estates are pleased to bring to the market this ground floor apartment in the ever popular development of Prince William Court, Deal. Located on Deal's seafront, this property offers panoramic sea views across The English Channel. This particular apartment offers an open plan living / dining room that leads to a kitchen via glass sliding doors. There is the added benefit of a private patio balcony that is accessed via the living room and overlooks the seafront. The property continues with two double bedrooms and the family bathroom. The property is fully double glazed throughout and there is a gas fired central heating system. The property all offers a single garage which is located at the rear of the building. All viewings are strictly by appointment via the Sole Agent Jenkinson Estates.

Living Room 12'1" x 11'9" (3.68m x 3.58m)

Dining Room 10'3" x 7'9" (3.12m x 2.36m)

**Kitchen** 9'1" x 7'9" (2.77m x 2.36m)

Bedroom One 14'6" x 9'11" (4.42m x 3.02m) 11'3" x 8'2" (3.43m x 2.49m) Bathroom

6'8" x 5'8" (2.03m x 1.73m)