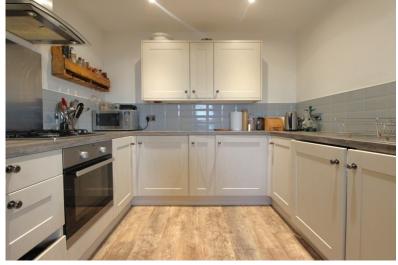

### Ground Floor Apartment Stunning Sea Views

Jenkinson Estates are pleased to bring to the market this ground floor apartment in the ever popular development of Prince William Court, Deal. Located on Deal's seafront, this property offers panoramic sea views across The English Channel. This particular apartment offers an open plan living / dining room that leads to a kitchen via glass sliding doors. There is the added benefit of a private patio balcony that is accessed via the living room and overlooks the seafront. The property continues with two double bedrooms and the family bathroom. The property is fully double glazed throughout and there is a gas fired central heating system. The property all offers a single garage which is located at the rear of the building. All viewings are strictly by appointment via the Sole Agent Jenkinson Estates.

Living Room 12'1" x 11'9" (3.68m x 3.58m)

Dining Room 10'3" x 7'9" (3.12m x 2.36m)

**Kitchen** 9'1" x 7'9" (2.77m x 2.36m)

Bedroom One 14'6" x 9'11" (4.42m x 3.02m) 11'3" x 8'2" (3.43m x 2.49m) Bathroom

6'8" x 5'8" (2.03m x 1.73m)