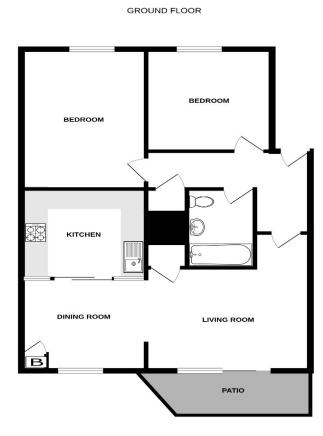

### Ground Floor Apartment Stunning Sea Views

Jenkinson Estates are pleased to bring to the market this ground floor apartment in the ever popular development of Prince William Court, Deal. Located on Deal's seafront, this property offers panoramic sea views across The English Channel. This particular apartment offers an open plan living / dining room that leads to a kitchen via glass sliding doors. There is the added benefit of a private patio balcony that is accessed via the living room and overlooks the seafront. The property continues with two double bedrooms and the family bathroom. The property is fully double glazed throughout and there is a gas fired central heating system. The property all offers a single garage which is located at the rear of the building. All viewings are strictly by appointment via the Sole Agent Jenkinson Estates.

Living Room 12'1" x 11'9" (3.68m x 3.58m)

Dining Room 10'3" x 7'9" (3.12m x 2.36m)

**Kitchen** 9'1" x 7'9" (2.77m x 2.36m)

Bedroom One 14'6" x 9'11" (4.42m x 3.02m) 11'3" x 8'2" (3.43m x 2.49m) Bathroom

6'8" x 5'8" (2.03m x 1.73m)

Patio Area

Garage En-Bloc