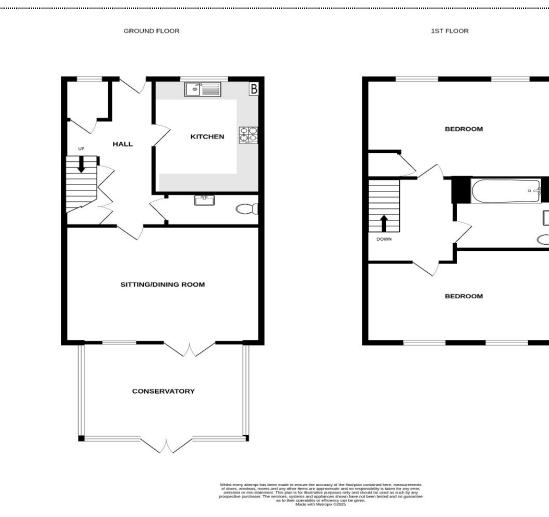

#### Hallway

**Kitchen** 10'8" x 7'3" (3.25m x 2.21m)

Living / Dining Room 13'9" x 12'3" (4.19m x 3.73m)

**Conservatory** 10'5" x 9'6" (3.18m x 2.90m)

Ground Floor W.C.

Bedroom Two

13'9" x 9'5" (4.19m x 2.87m)

Family Bathroom 7'2" x 6'7" (2.18m x 2.01m)

Rear Garden

Allocated Parking Spaces