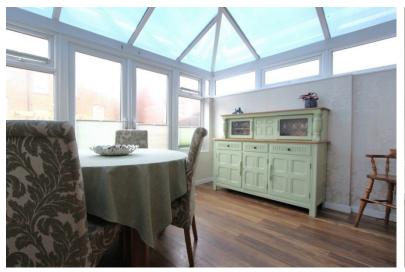

#### Hallway

**Kitchen** 10'8" x 7'3" (3.25m x 2.21m)

Living / Dining Room 13'9" x 12'3" (4.19m x 3.73m)

**Conservatory** 10'5" x 9'6" (3.18m x 2.90m)

Ground Floor W.C.

Bedroom Two

13'9" x 9'5" (4.19m x 2.87m)