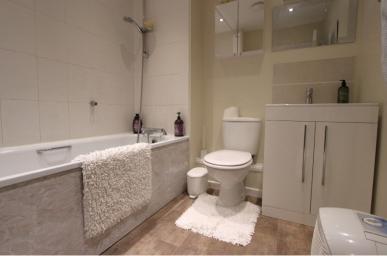

Family Bathroom 7'2" x 6'7" (2.18m x 2.01m)

Rear Garden

Allocated Parking Spaces