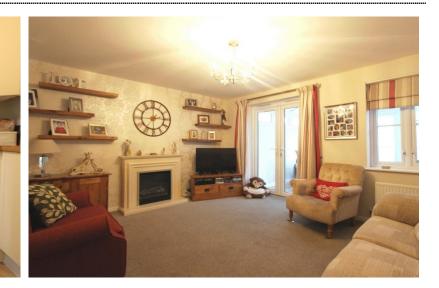

#### Hallway

**Kitchen** 10'8" x 7'3" (3.25m x 2.21m)

Living / Dining Room 13'9" x 12'3" (4.19m x 3.73m)

**Conservatory** 10'5" x 9'6" (3.18m x 2.90m)

Ground Floor W.C.

Bedroom Two

13'9" x 9'5" (4.19m x 2.87m)