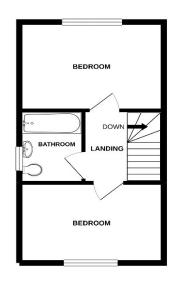

Offering Two Double Bedrooms
Conservatory

Council Tax Band C

GROUND FLOOR 1ST FLOOR

Whitst every attempt has been music to onsure the accuracy of the floorplas contained here, measuremed doors, wischow, comes and any other here are apprecisable and no reappenships to less that one or any orientation or mis-steement. This plan is for illustrative purposes only and should be used as such by a prospective purchaser. The services, systems and applicances shown have not been tested and no guarantees of the prospective purchaser. The services, systems and applicances shown have not been tested and no guarantees of the prospective of the properties of the processing or efficiency can be given.

## **Bedroom**

11'9" x 9'7" (3.58m x 2.92m)

**Bedroom** 

11'9" x 7'8" (3.58m x 2.34m)

Bathroom

7'5" x 4'6" (2.26m x 1.37m)

Front Garden

Drive