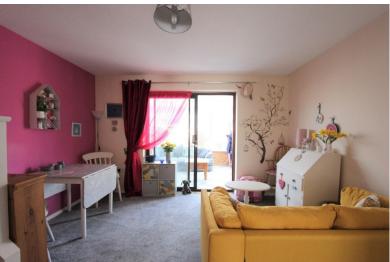

Accommodation

Entrance Hall

5'5" x 4'9" (1.65m x 1.45m)

Cloakroom

4'9" x 3'2" (1.45m x 0.97m)

Kitchen/Breakfast Room

13'1" x 8'3" (3.99m x 2.51m)

Living Room

14'4" x 11'9" (4.37m x 3.58m)

Conservatory

First Floor