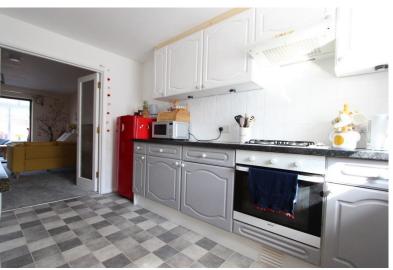

Accommodation

Entrance Hall

5'5" x 4'9" (1.65m x 1.45m)

Cloakroom

4'9" x 3'2" (1.45m x 0.97m)

Kitchen/Breakfast Room

13'1" x 8'3" (3.99m x 2.51m)

Living Room