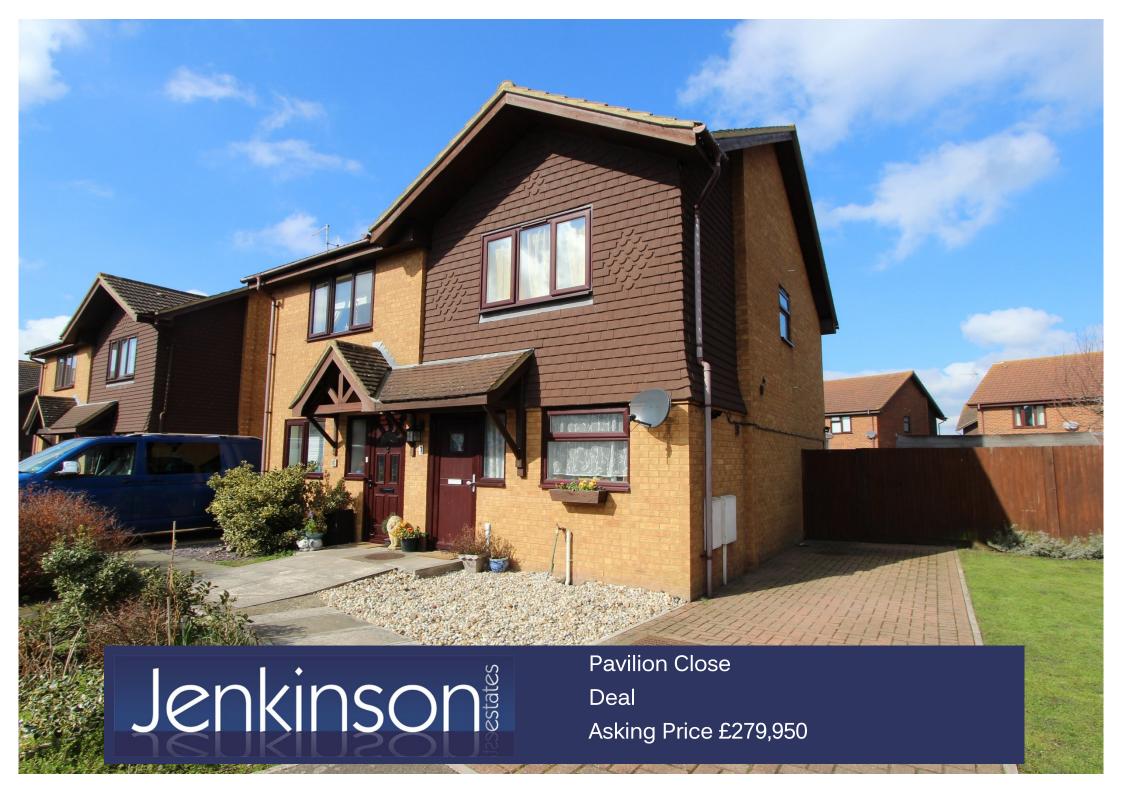

## Modern Semi Detached Home Enclosed Rear Gardens

Jenkinson Estates are pleased to be able to bring to the market this semi detached home, situated in a cul-de-sac location within a modern and popular residential development. Having recently been redecorated this is ideally suited for first time buyers or as an investment property. This home offers generously proportioned accommodation throughout. The ground floor consists of an entrance hallway, a downstairs cloakroom, a kitchen that opens via doubles doors into the sitting room and a conservatory. The first floor continues to impress with two double bedrooms and a family size bathroom. There is double glazing throughout and has gas fired central heating. There is the added bonus of a driveway to the side that offers off road parking and gated side access to the rear gardens. The gardens are mostly laid to lawn with the exception of a decked area and two sheds. All viewings are strictly via the appointment sole agent Jenkinson Estates.