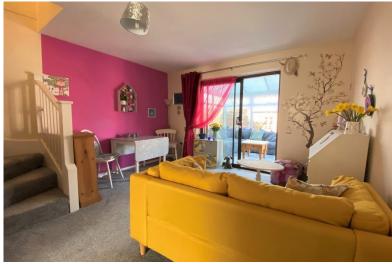

Accommodation

Entrance Hall

5'5" x 4'9" (1.65m x 1.45m)

Cloakroom

4'9" x 3'2" (1.45m x 0.97m)

Kitchen/Breakfast Room

13'1" x 8'3" (3.99m x 2.51m)

Living Room

14'4" x 11'9" (4.37m x 3.58m)

Conservatory

First Floor