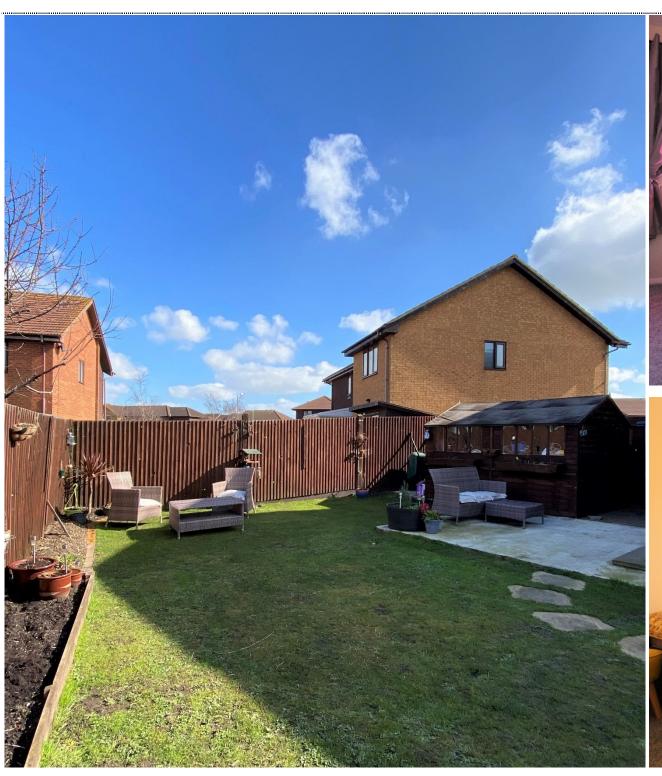

## Modern Semi Detached Home Enclosed Rear Gardens

Jenkinson Estates are pleased to be able to bring to the market this semi detached home, situated in a cul-de-sac location within a modern and popular residential development. Having recently been redecorated this is ideally suited for first time buyers or as an investment property. This home offers generously proportioned accommodation throughout. The ground floor consists of an entrance hallway, a downstairs cloakroom, a kitchen that opens via doubles doors into the sitting room and a conservatory. The first floor continues to impress with two double bedrooms and a family size bathroom. There is double glazing throughout and has gas fired central heating. There is the added bonus of a driveway to the side that offers off road parking and gated side access to the rear gardens. The gardens are mostly laid to lawn with the exception of a decked area and two sheds. All viewings are strictly via the appointment sole agent Jenkinson Estates.

Rear Garden