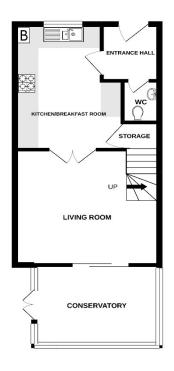

Offering Two Double Bedrooms
Conservatory

Council Tax Band C

GROUND FLOOR 1ST FLOOR

Whitst every attempt has been music to onsure the accuracy of the floorplas contained here, measuremed doors, wischow, comes and any other here are apprecisable and no reappenships to less that one or any orientation or mis-steement. This plan is for illustrative purposes only and should be used as such by a prospective purchaser. The services, systems and applicances shown have not been tested and no guarantees of the prospective purchaser. The services, systems and applicances shown have not been tested and no guarantees of the prospective of the properties of the processing or efficiency can be given.

Accommodation

Entrance Hall

5'5" x 4'9" (1.65m x 1.45m)

Cloakroom

4'9" x 3'2" (1.45m x 0.97m)

Kitchen/Breakfast Room

13'1" x 8'3" (3.99m x 2.51m)

Living Room

14'4" x 11'9" (4.37m x 3.58m)

Conservatory

First Floor