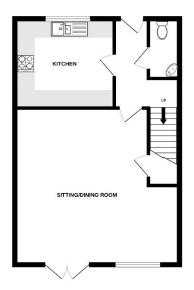

Council Tax Band C

GROUND FLOOR 1ST FLOOR

whitst every stierting has been made to ensure the accuracy of the incorpian contained nete, measurement of doors, windows, rooms and any other leans see approximate and no responsibility is baten for any endings of measurement. This plan is for illustrative purposes only and should be used as such by any prospective purchaser. The services, systems and explainances shave have not been tested and no guarant as to their operability or efficiency can be given.

Accommodation

**Entrance Hallway** 

W.C

Kitchen

9'9" x 7'6" (2.97m x 2.29m)

Sitting / Dining Room

17'5" x 15'0" (5.31m x 4.57m)

First Floor Landing