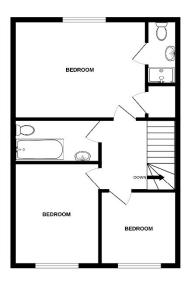

Council Tax Band C

GROUND FLOOR 1ST FLOOR

whitst every stierting has been made to ensure the accuracy of the incorpian contained nete, measurement of doors, windows, rooms and any other leans see approximate and no responsibility is baten for any endings of measurement. This plan is for illustrative purposes only and should be used as such by any prospective purchaser. The services, systems and explainances shave have not been tested and no guarant as to their operability or efficiency can be given.

Bedroom One

10'8" x 11'6" (3.25m x 3.51m)

**En-Suite Shower Room** 

7'2" x 4'7" (2.18m x 1.40m)

**Bedroom Two** 

11'5" x 7'9" (3.48m x 2.36m)

**Bedroom Three** 

8'2" x 6'6" (2.49m x 1.98m)