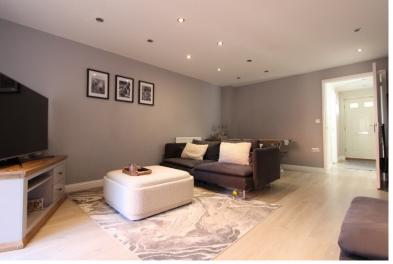

Accommodation

**Entrance Hallway** 

W.C

Kitchen

9'9" x 7'6" (2.97m x 2.29m)

Sitting / Dining Room

17'5" x 15'0" (5.31m x 4.57m)

First Floor Landing