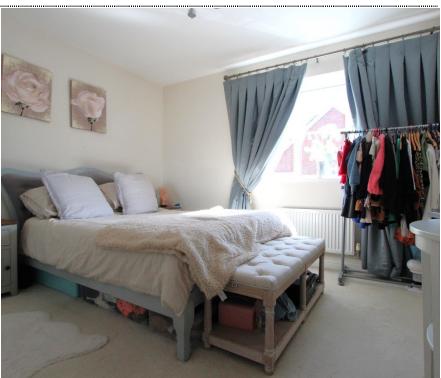

Bedroom One

10'8" x 11'6" (3.25m x 3.51m)

**En-Suite Shower Room** 

7'2" x 4'7" (2.18m x 1.40m)

**Bedroom Two** 

11'5" x 7'9" (3.48m x 2.36m)

**Bedroom Three** 

8'2" x 6'6" (2.49m x 1.98m)