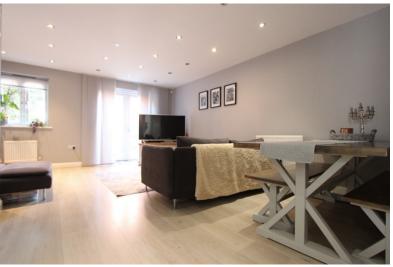

Accommodation

**Entrance Hallway** 

W.C

Kitchen

9'9" x 7'6" (2.97m x 2.29m)

Sitting / Dining Room

17'5" x 15'0" (5.31m x 4.57m)

First Floor Landing