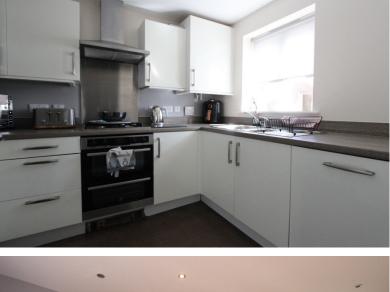

Accommodation

**Entrance Hallway** 

W.C

Kitchen

9'9" x 7'6" (2.97m x 2.29m)

Sitting / Dining Room

17'5" x 15'0" (5.31m x 4.57m)

First Floor Landing