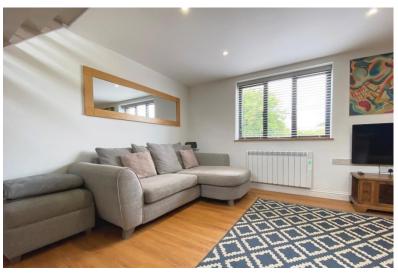

## Detached Home Shower Room

Jenkinson Estates are pleased to be able to market this unique detached property in the ever-popular location of Campbell Road, Walmer. The accommodation offers an open plan living space which includes a fitted kitchen to the ground floor. The kitchen offers integrated appliances including a fridge, freezer, washing machine. The first floor offers a feeling of space with the bedroom having a large Velux window, a galleried balcony which overlooks the stairwell. The accommodation of the property is completed with a shower room. This newly built property boasts views across the allotments and is set only two roads back from Walmer Seafront. This property is situated within a short stroll to the beach at Walmer and far reaching promenade. Equally the parade of shops situated on The Strand is within a short walk also. A truly unique property that does require internal viewing to be appreciated. All viewings are strictly by appointment with the Sole Agents Jenkinson Estates.

## Open Plan Living / Kitchen Accommodation

17'2" x 13'9" (5.23m x 4.19m)

First Floor

**Bedroom** 

12'9" x 11'2" (3.89m x 3.40m)

**Shower Room** 

8'2" x 3'9" (2.49m x 1.14m)