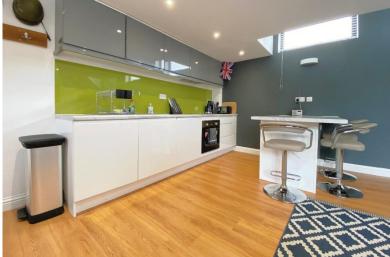

## Detached Home Shower Room

Jenkinson Estates are pleased to be able to market this unique detached property in the ever-popular location of Campbell Road, Walmer. The accommodation offers an open plan living space which includes a fitted kitchen to the ground floor. The kitchen offers integrated appliances including a fridge, freezer, washing machine. The first floor offers a feeling of space with the bedroom having a large Velux window, a galleried balcony which overlooks the stairwell. The accommodation of the property is completed with a shower room. This newly built property boasts views across the allotments and is set only two roads back from Walmer Seafront. This property is situated within a short stroll to the beach at Walmer and far reaching promenade. Equally the parade of shops situated on The Strand is within a short walk also. A truly unique property that does require internal viewing to be appreciated. All viewings are strictly by appointment with the Sole Agents Jenkinson Estates.

## Open Plan Living / Kitchen Accommodation

17'2" x 13'9" (5.23m x 4.19m)

First Floor

**Bedroom** 

12'9" x 11'2" (3.89m x 3.40m)

**Shower Room** 

8'2" x 3'9" (2.49m x 1.14m)