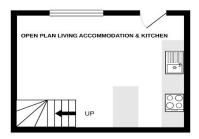

## GROUND FLOOR

1ST FLOOR

of doors, whiches, noons and any other teems are approximate and no responsibility is taken for any error, omission or mis-statement. This plan is for illustrative purposes only and should be used as such by any proxypective purchaser. The services, systems and appliances shown have not been tested and no passente as to their operability or efficiency can be given. Mado with Meropits (2002).

## Open Plan Living / Kitchen Accommodation

17'2" x 13'9" (5.23m x 4.19m)

First Floor

**Bedroom** 

12'9" x 11'2" (3.89m x 3.40m)

**Shower Room** 

8'2" x 3'9" (2.49m x 1.14m)