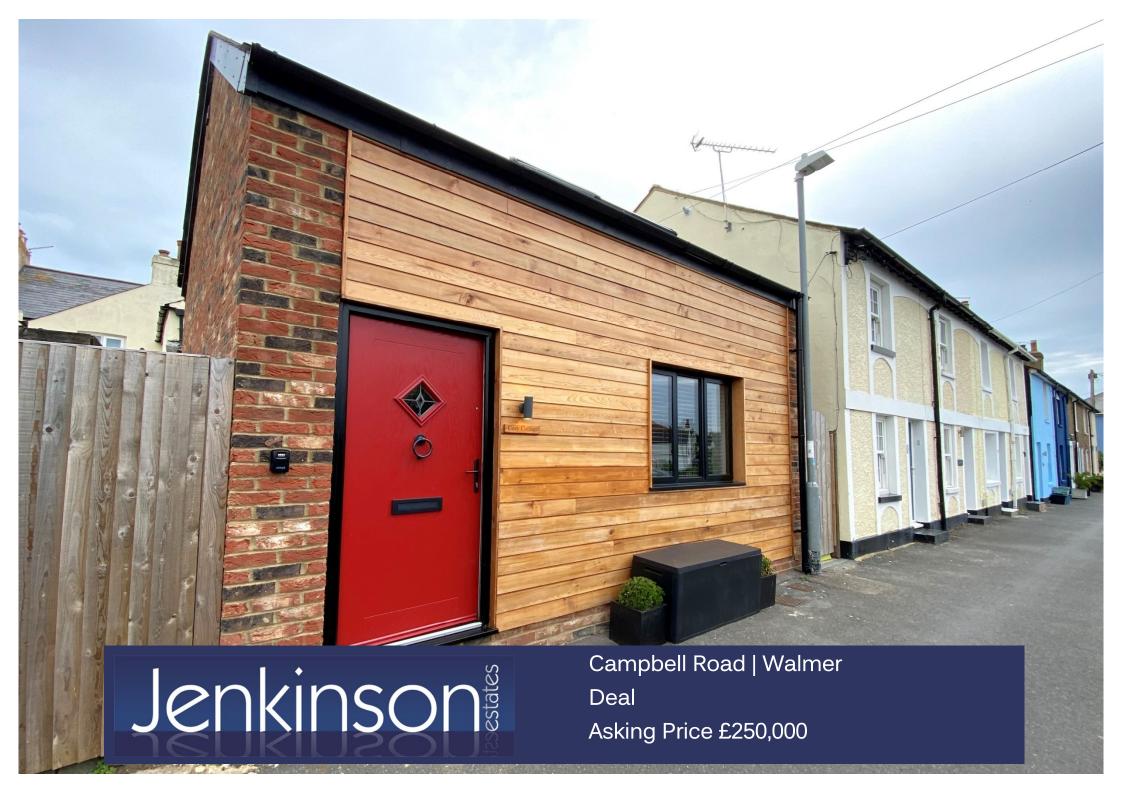

## Detached Home Shower Room

Jenkinson Estates are pleased to be able to market this unique detached property in the ever-popular location of Campbell Road, Walmer. The accommodation offers an open plan living space which includes a fitted kitchen to the ground floor. The kitchen offers integrated appliances including a fridge, freezer, washing machine. The first floor offers a feeling of space with the bedroom having a large Velux window, a galleried balcony which overlooks the stairwell. The accommodation of the property is completed with a shower room. This newly built property boasts views across the allotments and is set only two roads back from Walmer Seafront. This property is situated within a short stroll to the beach at Walmer and far reaching promenade. Equally the parade of shops situated on The Strand is within a short walk also. A truly unique property that does require internal viewing to be appreciated. All viewings are strictly by appointment with the Sole Agents Jenkinson Estates.

Open Plan Living Accommodation Ideal Investment / Holiday Let

Offering One Bedroom

No Onward Chain Complications

Council Tax Band B