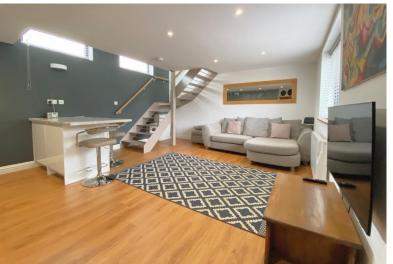

## Detached Home Shower Room

Jenkinson Estates are pleased to be able to market this unique detached property in the ever-popular location of Campbell Road, Walmer. The accommodation offers an open plan living space which includes a fitted kitchen to the ground floor. The kitchen offers integrated appliances including a fridge, freezer, washing machine. The first floor offers a feeling of space with the bedroom having a large Velux window, a galleried balcony which overlooks the stairwell. The accommodation of the property is completed with a shower room. This newly built property boasts views across the allotments and is set only two roads back from Walmer Seafront. This property is situated within a short stroll to the beach at Walmer and far reaching promenade. Equally the parade of shops situated on The Strand is within a short walk also. A truly unique property that does require internal viewing to be appreciated. All viewings are strictly by appointment with the Sole Agents Jenkinson Estates.

## Open Plan Living / Kitchen Accommodation

17'2" x 13'9" (5.23m x 4.19m)

First Floor

**Bedroom** 

12'9" x 11'2" (3.89m x 3.40m)

**Shower Room** 

8'2" x 3'9" (2.49m x 1.14m)