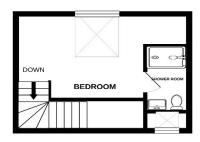

## GROUND FLOOR

1ST FLOOR

of doors, whiches, noons and any other teems are approximate and no responsibility is taken for any error, omission or mis-statement. This plan is for illustrative purposes only and should be used as such by any proxypective purchaser. The services, systems and appliances shown have not been tested and no passente as to their operability or efficiency can be given. Mado with Meropits (2002).

## Open Plan Living / Kitchen Accommodation

17'2" x 13'9" (5.23m x 4.19m)

First Floor

**Bedroom** 

12'9" x 11'2" (3.89m x 3.40m)

**Shower Room** 

8'2" x 3'9" (2.49m x 1.14m)