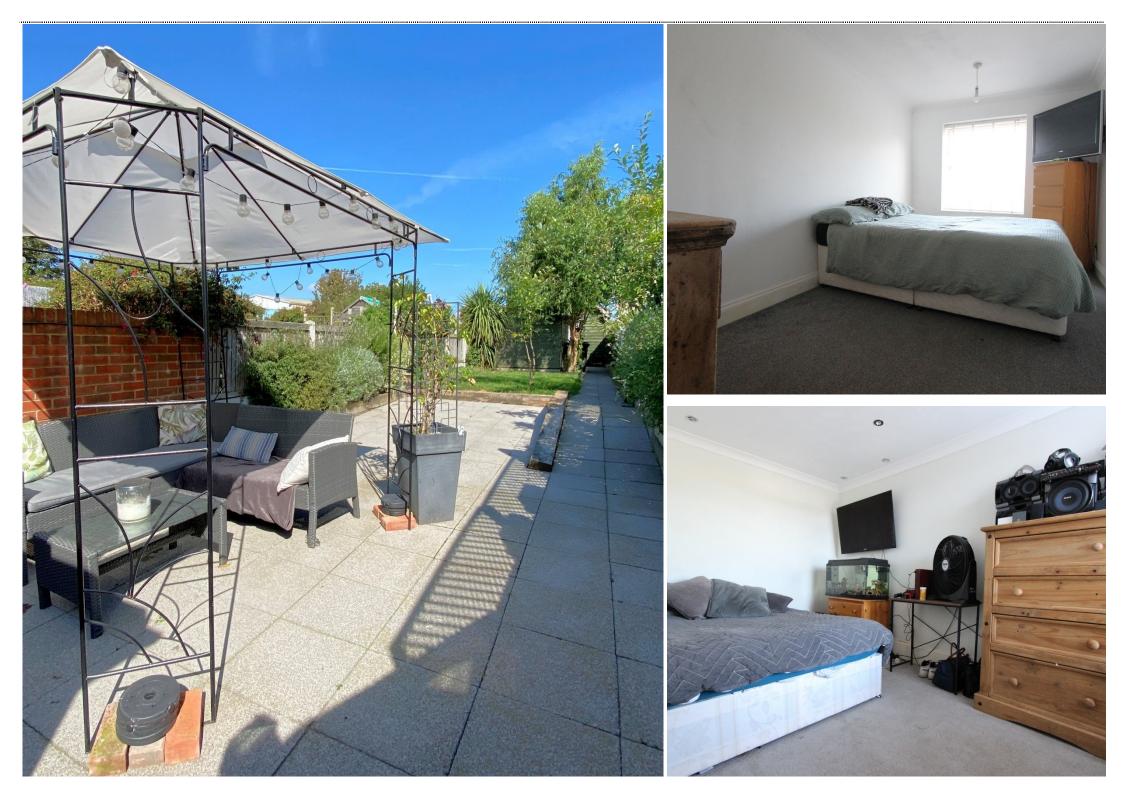

## Mid Terrace Home Rear Garden Over 100ft

Jenkinson Estates are pleased to bring to the market this mid terrace home in the popular location of Southwall Road, Deal. The property offers spacious accommodation throughout and comes to the market with no onward chain complications. The accommodation opens into a living / dining room, which is over 26ft in length and leads through to the kitchen / breakfast room which has double doors leading to the rear garden. The first floor continues to impress with three bedrooms, the family bathroom and a doorway that leads to the second floor, which comprises of a loft space. This has floor-to-ceiling windows that overlooks the rear garden. The property continues with two separate outbuildings, both of which have the addition of a shower room and could work well as an ancillary accommodation and annex. The property has the benefit off a driveway and is situated within walking distance of the vibrant town centre of Deal and easy reach of the mainline railway station. All viewings are strictly by appointment via the Sole Agent Jenkinson Estates.

Off Road Parking

Rear Garden

Outbuildings / Annex