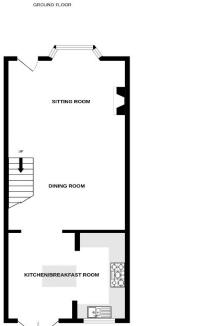

## Mid Terrace Home Rear Garden Over 100ft

Jenkinson Estates are pleased to bring to the market this mid terrace home in the popular location of Southwall Road, Deal. The property offers spacious accommodation throughout and comes to the market with no onward chain complications. The accommodation opens into a living / dining room, which is over 26ft in length and leads through to the kitchen / breakfast room which has double doors leading to the rear garden. The first floor continues to impress with three bedrooms, the family bathroom and a doorway that leads to the second floor, which comprises of a loft space. This has floor-to-ceiling windows that overlooks the rear garden. The property continues with two separate outbuildings, both of which have the addition of a shower room and could work well as an ancillary accommodation and annex. The property has the benefit off a driveway and is situated within walking distance of the vibrant town centre of Deal and easy reach of the mainline railway station. All viewings are strictly by appointment via the Sole Agent Jenkinson Estates.

26'2" x 13'11" (7.98m x 4.24m) Kitchen / Breakfast Room 13'7" x 13'1" (4.14m x 3.99m)

First Floor Landing Bedroom One 13'1" x 7'10" (3.99m x 2.39m) Bedroom Two 12'0" x 7'0" (3.66m x 2.13m) Bedroom Three 11'0" x 7'1" (3.35m x 2.16m) Loft Space 17'4" x 12'0" (5.28m x 3.66m)