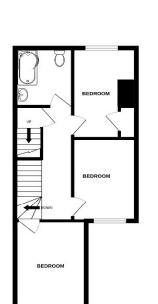

## Mid Terrace Home Rear Garden Over 100ft

Jenkinson Estates are pleased to bring to the market this mid terrace home in the popular location of Southwall Road, Deal. The property offers spacious accommodation throughout and comes to the market with no onward chain complications. The accommodation opens into a living / dining room, which is over 26ft in length and leads through to the kitchen / breakfast room which has double doors leading to the rear garden. The first floor continues to impress with three bedrooms, the family bathroom and a doorway that leads to the second floor, which comprises of a loft space. This has floor-to-ceiling windows that overlooks the rear garden. The property continues with two separate outbuildings, both of which have the addition of a shower room and could work well as an ancillary accommodation and annex. The property has the benefit off a driveway and is situated within walking distance of the vibrant town centre of Deal and easy reach of the mainline railway station. All viewings are strictly by appointment via the Sole Agent Jenkinson Estates.

26'2" x 13'11" (7.98m x 4.24m) Kitchen / Breakfast Room 13'7" x 13'1" (4.14m x 3.99m)

First Floor Landing Bedroom One 13'1" x 7'10" (3.99m x 2.39m) Bedroom Two 12'0" x 7'0" (3.66m x 2.13m) Bedroom Three 11'0" x 7'1" (3.35m x 2.16m) Loft Space 17'4" x 12'0" (5.28m x 3.66m)