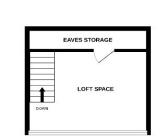

## Mid Terrace Home Rear Garden Over 100ft

Jenkinson Estates are pleased to bring to the market this mid terrace home in the popular location of Southwall Road, Deal. The property offers spacious accommodation throughout and comes to the market with no onward chain complications. The accommodation opens into a living / dining room, which is over 26ft in length and leads through to the kitchen / breakfast room which has double doors leading to the rear garden. The first floor continues to impress with three bedrooms, the family bathroom and a doorway that leads to the second floor, which comprises of a loft space. This has floor-to-ceiling windows that overlooks the rear garden. The property continues with two separate outbuildings, both of which have the addition of a shower room and could work well as an ancillary accommodation and annex. The property has the benefit off a driveway and is situated within walking distance of the vibrant town centre of Deal and easy reach of the mainline railway station. All viewings are strictly by appointment via the Sole Agent Jenkinson Estates.

26'2" x 13'11" (7.98m x 4.24m) Kitchen / Breakfast Room 13'7" x 13'1" (4.14m x 3.99m)

First Floor Landing Bedroom One 13'1" x 7'10" (3.99m x 2.39m) Bedroom Two 12'0" x 7'0" (3.66m x 2.13m) Bedroom Three 11'0" x 7'1" (3.35m x 2.16m) Loft Space 17'4" x 12'0" (5.28m x 3.66m)