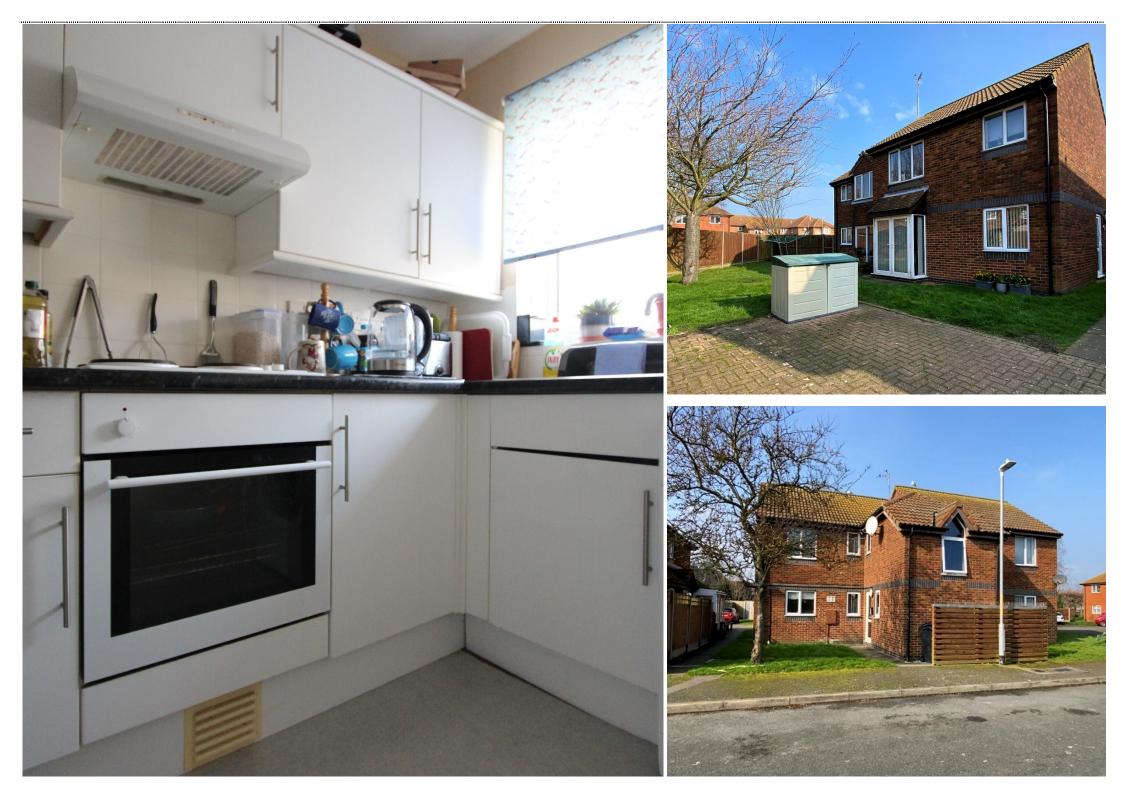

## Ideal First Home / Investment Allocated Off Street Parking

Purpose Built Apartment No Onward Chain

First Floor

Double Glazed

Jenkinson Estates are pleased to bring to the market this purpose built, first floor apartments in the popular location of Walcheren Close, Deal. Situated in a cul-desac, not far from the seafront and town, these popular properties are favoured by people looking for investment, first time buyers or anyone looking to downsize. This particular first floor apartment offers a living / dining room, a modern kitchen, a family bathroom and a double bedroom. The property is double glazed and has electric heating throughout. Externally there is an allocated parking space and communal, well-kept gardens. All viewings are strictly by appointment via the Sole Agent Jenkinson Estates.

Accommodation

Hallway

Sitting / Dining Room

13'3" x 10'3" (4.04m x 3.12m)

Kitchen

10'2" x 5'10" (3.10m x 1.78m)

Bedroom

10'4" x 9'5" (3.15m x 2.87m)

**Bathroom** 

6'5" x 6'1" (1.96m x 1.85m)

**Allocated Parking** 

**Communal Gardens** 