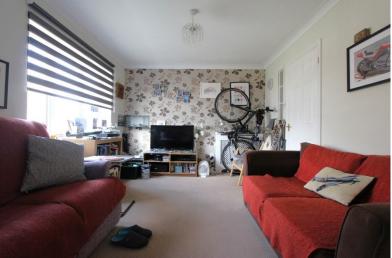

Accommodation

Hallway

Sitting / Dining Room

13'3" x 10'3" (4.04m x 3.12m)

Kitchen

10'2" x 5'10" (3.10m x 1.78m)

Bedroom

10'4" x 9'5" (3.15m x 2.87m)