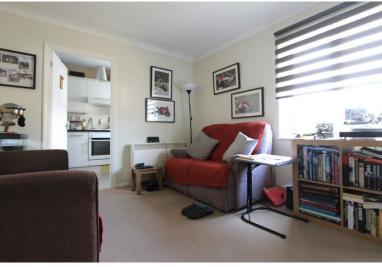

Accommodation

Hallway

Sitting / Dining Room

13'3" x 10'3" (4.04m x 3.12m)

Kitchen

10'2" x 5'10" (3.10m x 1.78m)

Bedroom

10'4" x 9'5" (3.15m x 2.87m)