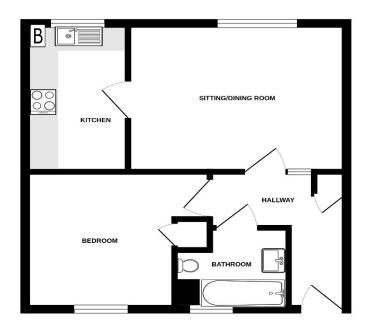

## FIRST FLOOR

Whitel every attempt has been made to ensure the accuracy of the floorpan contained here, measuremen of doors, windows, forms and larny other tense are approximate and no responsibility is taken for eacy error prospective purchaser. The services, systems and appliances shown have not been tested and no guarant as to their operations.

Accommodation

Hallway

Sitting / Dining Room

13'3" x 10'3" (4.04m x 3.12m)

Kitchen

10'2" x 5'10" (3.10m x 1.78m)

Bedroom

10'4" x 9'5" (3.15m x 2.87m)

**Bathroom** 

6'5" x 6'1" (1.96m x 1.85m)

**Allocated Parking** 

**Communal Gardens** 