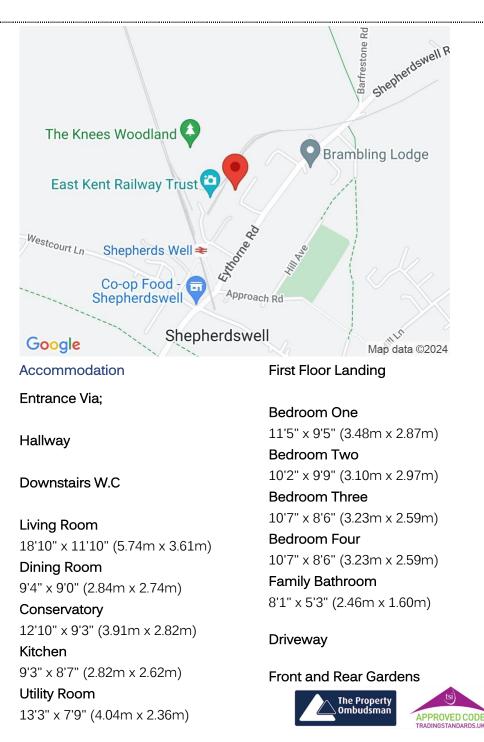

# Detached Home Front and Rear Gardens

Jenkinson Estates are pleased to bring to the market this detached, family home in the popular cul-de-sac location of The Glen, Shepherdswell. The property is situated in the heart of the thriving village and within easy access from the mainline railway station and village shop. This family home provides light, bright and spacious accommodation throughout including a living room, with double doors leading to the dining and a conservatory from there. The recently updated kitchen overlooks and opens to the rear garden. The ground floor is completed with a spacious utility room and a separate W.C. The first continues to impress with four bedrooms and a family bathroom. Externally the property offers a large rear garden, which is arranged over two tiers with steps down to the lower back half. This is mostly laid to lawn with the addition of a patio seating area. To the front of the property there is a paved driveway which leads to an additional storage area. All viewings are strictly by the appointed Sole Agent Jenkinson Estates.