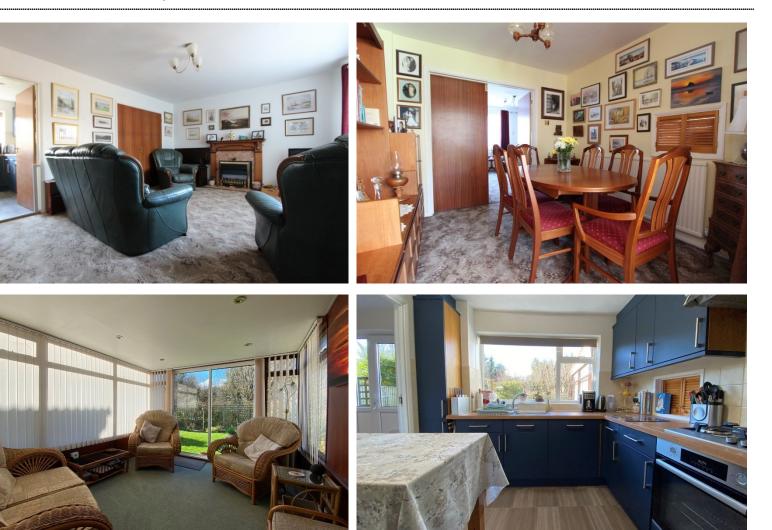

# Detached Home Front and Rear Gardens

Jenkinson Estates are pleased to bring to the market this detached, family home in the popular cul-de-sac location of The Glen, Shepherdswell. The property is situated in the heart of the thriving village and within easy access from the mainline railway station and village shop. This family home provides light, bright and spacious accommodation throughout including a living room, with double doors leading to the dining and a conservatory from there. The recently updated kitchen overlooks and opens to the rear garden. The ground floor is completed with a spacious utility room and a separate W.C. The first continues to impress with four bedrooms and a family bathroom. Externally the property offers a large rear garden, which is arranged over two tiers with steps down to the lower back half. This is mostly laid to lawn with the addition of a patio seating area. To the front of the property there is a paved driveway which leads to an additional storage area. All viewings are strictly by the appointed Sole Agent Jenkinson Estates.