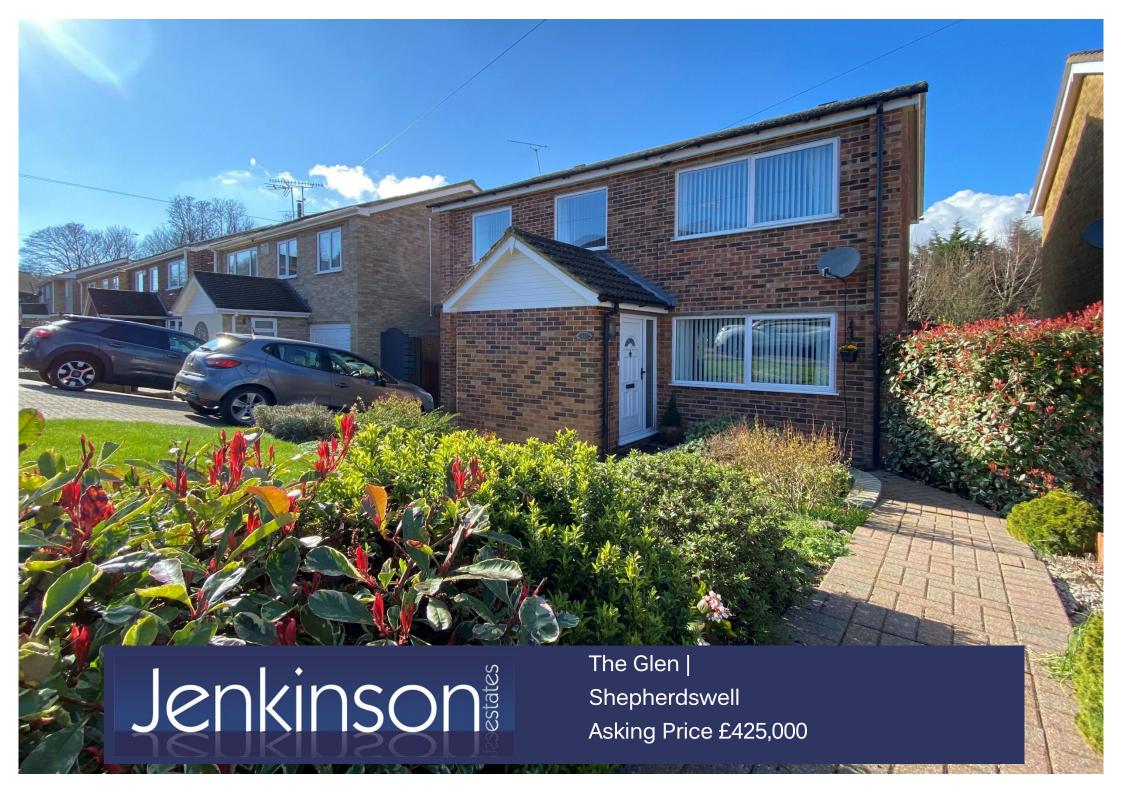

# Detached Home Front and Rear Gardens

Jenkinson Estates are pleased to bring to the market this detached, family home in the popular cul-de-sac location of The Glen, Shepherdswell. The property is situated in the heart of the thriving village and within easy access from the mainline railway station and village shop. This family home provides light, bright and spacious accommodation throughout including a living room, with double doors leading to the dining and a conservatory from there. The recently updated kitchen overlooks and opens to the rear garden. The ground floor is completed with a spacious utility room and a separate W.C. The first continues to impress with four bedrooms and a family bathroom. Externally the property offers a large rear garden, which is arranged over two tiers with steps down to the lower back half. This is mostly laid to lawn with the addition of a patio seating area. To the front of the property there is a paved driveway which leads to an additional storage area. All viewings are strictly by the appointed Sole Agent Jenkinson Estates.

# Offering Four Bedrooms Two Reception Rooms