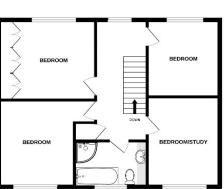

# Detached Home Front and Rear Gardens

Jenkinson Estates are pleased to bring to the market this detached, family home in the popular cul-de-sac location of The Glen, Shepherdswell. The property is situated in the heart of the thriving village and within easy access from the mainline railway station and village shop. This family home provides light, bright and spacious accommodation throughout including a living room, with double doors leading to the dining and a conservatory from there. The recently updated kitchen overlooks and opens to the rear garden. The ground floor is completed with a spacious utility room and a separate W.C. The first continues to impress with four bedrooms and a family bathroom. Externally the property offers a large rear garden, which is arranged over two tiers with steps down to the lower back half. This is mostly laid to lawn with the addition of a patio seating area. To the front of the property there is a paved driveway which leads to an additional storage area. All viewings are strictly by the appointed Sole Agent Jenkinson Estates.

## Driveway

Cul-De-Sac Location

DINING ROOM

CONSERVATORY

1ST FLOOR

Whils every attempt has been made to ensure the accuracy of the floorplan contained here, measurements of doors, windows, rooms and any other items are approximate and no responsibility is taken for any error, amission or markatement. This pairs in of illustrative purposed only and advanted to used as actual by any prospective purchase. The services, systems and appliances shown have not been tested and no guarantee as to the Made with Mercano K2024.