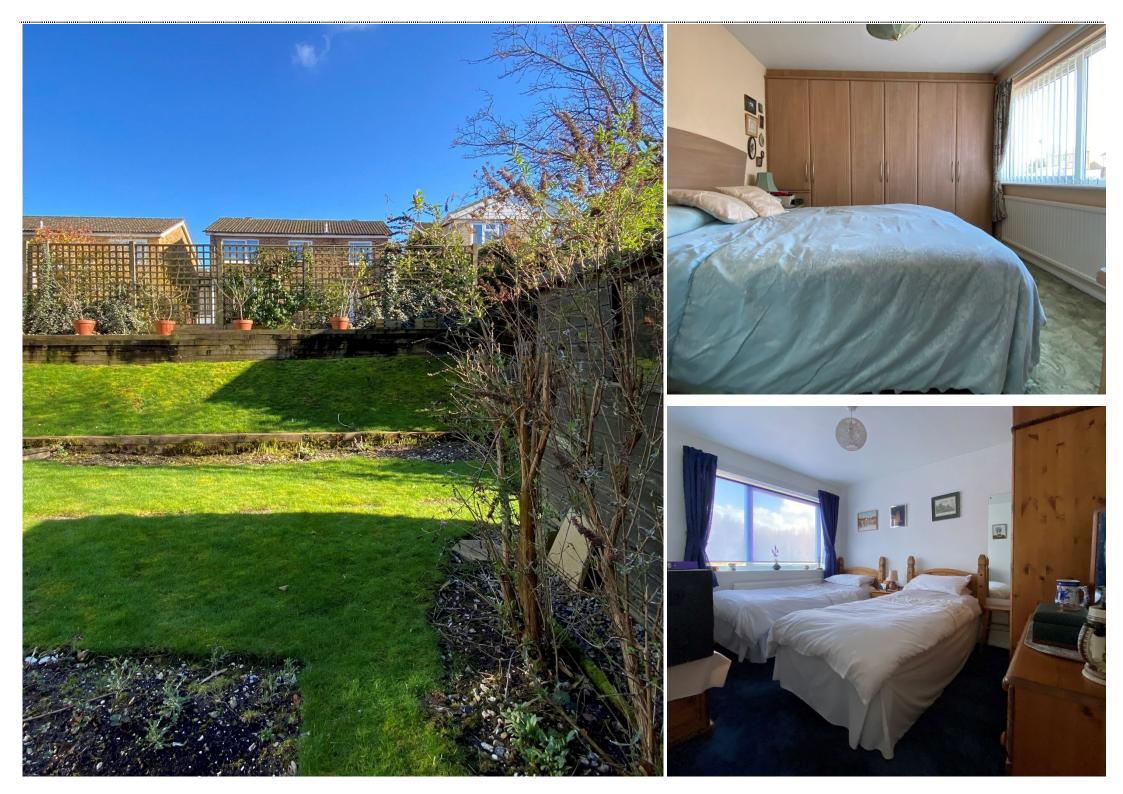

# Detached Home Front and Rear Gardens

Jenkinson Estates are pleased to bring to the market this detached, family home in the popular cul-de-sac location of The Glen, Shepherdswell. The property is situated in the heart of the thriving village and within easy access from the mainline railway station and village shop. This family home provides light, bright and spacious accommodation throughout including a living room, with double doors leading to the dining and a conservatory from there. The recently updated kitchen overlooks and opens to the rear garden. The ground floor is completed with a spacious utility room and a separate W.C. The first continues to impress with four bedrooms and a family bathroom. Externally the property offers a large rear garden, which is arranged over two tiers with steps down to the lower back half. This is mostly laid to lawn with the addition of a patio seating area. To the front of the property there is a paved driveway which leads to an additional storage area. All viewings are strictly by the appointed Sole Agent Jenkinson Estates.