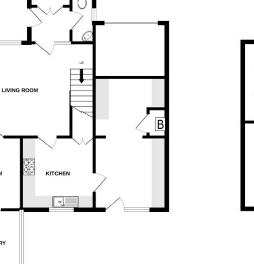

# Detached Home Front and Rear Gardens

Jenkinson Estates are pleased to bring to the market this detached, family home in the popular cul-de-sac location of The Glen, Shepherdswell. The property is situated in the heart of the thriving village and within easy access from the mainline railway station and village shop. This family home provides light, bright and spacious accommodation throughout including a living room, with double doors leading to the dining and a conservatory from there. The recently updated kitchen overlooks and opens to the rear garden. The ground floor is completed with a spacious utility room and a separate W.C. The first continues to impress with four bedrooms and a family bathroom. Externally the property offers a large rear garden, which is arranged over two tiers with steps down to the lower back half. This is mostly laid to lawn with the addition of a patio seating area. To the front of the property there is a paved driveway which leads to an additional storage area. All viewings are strictly by the appointed Sole Agent Jenkinson Estates.

## Driveway

Cul-De-Sac Location

DINING ROOM

CONSERVATORY

1ST FLOOR

Whils every attempt has been made to ensure the accuracy of the floorplan contained here, measurements of doors, windows, rooms and any other items are approximate and no responsibility is taken for any error, amission or markatement. This pairs in of illustrative purposed only and advanted to used as actual by any prospective purchase. The services, systems and appliances shown have not been tested and no guarantee as to the Made with Mercano K2024.