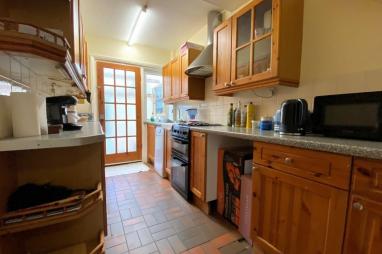

#### Spacious Living / Dining Room

Jenkinson Estates are pleased to bring to the market this end of terrace home in the popular location Mill Road, Deal. The property is situated within walking distance to Victoria Park and is well presented offering well-proportioned accommodation throughout. To the ground floor this home boasts a 22ft Lounge / Dining Room with patio doors that leading to gardens. A galley kitchen that opens onto a utility area. To the first floor the property offers three bedrooms and a bathroom. The rear gardens are enclosed and laid to lawn offer a real feeling of seclusion with a gated side access. A great opportunity to get onto the property ladder with this well presented and well proportioned home. The property has gas fired central heating and double glazing and comes to the market with no onward chain complications. All viewings are strictly by appointment via the Sole Agent Jenkinson Estates.

Accommodation

**Entrance Hall** 

Living Room/Dining Room 23'6" x 12'4" (7.16m x 3.76m) Kitchen 11'1" x 6'3" (3.38m x 1.91m) Utility Room 0'7" x 6'8" (0.18m x 2.03m) First Floor

Bedroom One 3.38m x 3.52m (11'1" x 11'7") Bedroom Two 3.40m x 3.52m (11'2" x 11'7") Bedroom Three 8'0" x 6'1" (2.44m x 1.85m) Bathroom