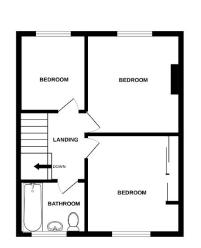

## Offering Three Bedrooms No Onward Chain

Front and Rear Gardens Close to Victoria Park

1ST FLOOR

Jenkinson Estates 4 West Street, Deal, Kent, CT14 6AE

01304 373 984 info@jenkinsonestates.co.uk www.jenkinsonestates.co.uk

Accommodation

**Entrance Hall** 

Living Room/Dining Room 23'6" x 12'4" (7.16m x 3.76m) Kitchen 11'1" x 6'3" (3.38m x 1.91m) Utility Room 0'7" x 6'8" (0.18m x 2.03m) First Floor

Bedroom One 3.38m x 3.52m (11'1" x 11'7") Bedroom Two 3.40m x 3.52m (11'2" x 11'7") Bedroom Three 8'0" x 6'1" (2.44m x 1.85m) Bathroom