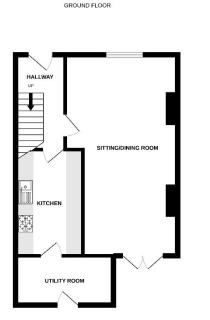

Accommodation

**Entrance Hall** 

Living Room/Dining Room 23'6" x 12'4" (7.16m x 3.76m) Kitchen 11'1" x 6'3" (3.38m x 1.91m) Utility Room 0'7" x 6'8" (0.18m x 2.03m) First Floor

Bedroom One 3.38m x 3.52m (11'1" x 11'7") Bedroom Two 3.40m x 3.52m (11'2" x 11'7") Bedroom Three 8'0" x 6'1" (2.44m x 1.85m) Bathroom