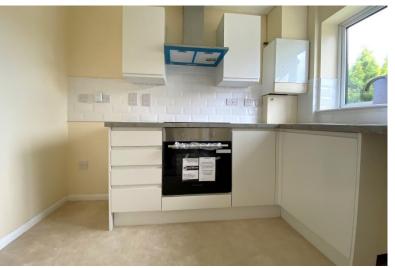

## Accommodation

**Entrance Porch** 

Hallway

9'7" x 5'9" (2.92m x 1.75m)

Kitchen

8'10" x 6'2" (2.69m x 1.88m)

Living Room

13'5" x 12'2" (4.09m x 3.71m)