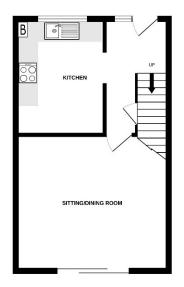

Offering Two Bedrooms
No Onward Chain

Rear Enclosed Garden
Ideal First Time Purchase / Investment

GROUND FLOOR 1ST FLOOR

writist every exemps has been made to ensure one accuracy or the incorpsion contravance here, inecastrement of doors, windows, comis and any other liens are approximate and no responsibility to laterin for any eric orisistion or mis-statement. This plan is for illustrative purposes only and should be used as such by an prospective purchaser. The services, systems and appliances shrawn have not been lested and no giaran as to that operability or efficiency can be given. Made with Methods CC0024.

## Accommodation

**Entrance Porch** 

Hallway

9'7" x 5'9" (2.92m x 1.75m)

Kitchen

8'10" x 6'2" (2.69m x 1.88m)

Living Room

13'5" x 12'2" (4.09m x 3.71m)