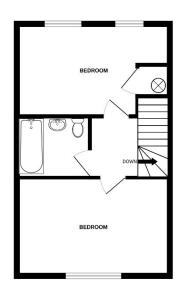

Offering Two Bedrooms
No Onward Chain

Rear Enclosed Garden
Ideal First Time Purchase / Investment

GROUND FLOOR 1ST FLOOR

writist every exemps has been made to ensure one accuracy or the incorpsion contravance here, inecastrement of doors, windows, comis and any other liens are approximate and no responsibility to laterin for any eric orisistion or mis-statement. This plan is for illustrative purposes only and should be used as such by an prospective purchaser. The services, systems and appliances shrawn have not been lested and no giaran as to that operability or efficiency can be given. Made with Methods CC0024.

First Floor Landing

**Bedroom** 

10'5" x 7'9" (3.18m x 2.36m)

**Bedroom** 

10'4" x 8'8" (3.15m x 2.64m)

**Bathroom** 

5'10" x 5'6" (1.78m x 1.68m)

Rear Gardens