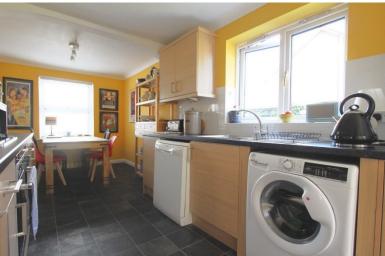

11'1" x 9'11" (3.38m x 3.02m)

Kitchen / Dining Room

Bedroom Two 8'10" x 7'10" (2.69m x 2.39m)

**Bedroom Three** 10'0" x 7'0" (3.05m x 2.13m)

**Family Bathroom** 7'1" x 5'1" (2.16m x 1.55m)

**Rear Garden** 