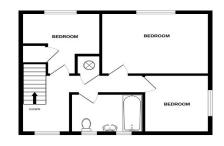

# Driveway and Garage Close to Town Centre

GROUND FLOOR

1ST FLOOR

responsibility is taken for any error nd should be used as such by any

Jenkinson Estates 4 West Street, Deal, Kent, CT14 6AE

01304 373 984 info@jenkinsonestates.co.uk www.jenkinsonestates.co.uk

Entrance Via;

Living Room

Conservatory

**First Floor Landing** 

**Bedroom One** 

15'1" x 10'11" (4.60m x 3.33m)

22'1" x 7'10" (6.73m x 2.39m)

9'1" x 6'0" (2.77m x 1.83m)

11'1" x 9'11" (3.38m x 3.02m)

Kitchen / Dining Room

Bedroom Two 8'10" x 7'10" (2.69m x 2.39m)

**Bedroom Three** 10'0" x 7'0" (3.05m x 2.13m)

**Family Bathroom** 7'1" x 5'1" (2.16m x 1.55m)

**Rear Garden** 