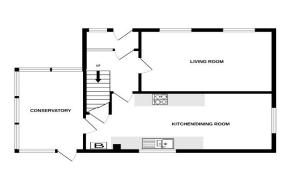

# Driveway and Garage Close to Town Centre

GROUND FLOOR

1ST FLOOR

responsibility is taken for any error nd should be used as such by any

Jenkinson Estates 4 West Street, Deal, Kent, CT14 6AE

01304 373 984 info@jenkinsonestates.co.uk www.jenkinsonestates.co.uk

Entrance Via;

Living Room

Conservatory

**First Floor Landing** 

**Bedroom One** 

15'1" x 10'11" (4.60m x 3.33m)

22'1" x 7'10" (6.73m x 2.39m)

9'1" x 6'0" (2.77m x 1.83m)

11'1" x 9'11" (3.38m x 3.02m)

Kitchen / Dining Room

Bedroom Two 8'10" x 7'10" (2.69m x 2.39m)

**Bedroom Three** 10'0" x 7'0" (3.05m x 2.13m)

**Family Bathroom** 7'1" x 5'1" (2.16m x 1.55m)

**Rear Garden** 