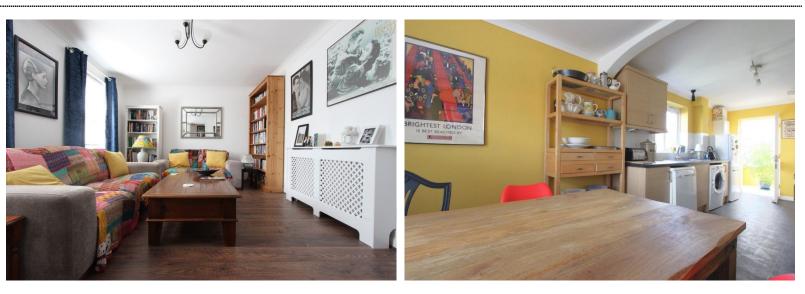

Entrance Via;

Living Room

Conservatory

**First Floor Landing** 

**Bedroom One** 

15'1" x 10'11" (4.60m x 3.33m)

22'1" x 7'10" (6.73m x 2.39m)

9'1" x 6'0" (2.77m x 1.83m)

11'1" x 9'11" (3.38m x 3.02m)

Kitchen / Dining Room

Bedroom Two 8'10" x 7'10" (2.69m x 2.39m)

**Bedroom Three** 10'0" x 7'0" (3.05m x 2.13m)

**Family Bathroom** 7'1" x 5'1" (2.16m x 1.55m)

**Rear Garden** 