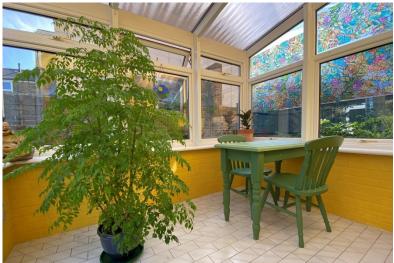

Entrance Via;

Living Room

Conservatory

**First Floor Landing** 

**Bedroom One** 

15'1" x 10'11" (4.60m x 3.33m)

22'1" x 7'10" (6.73m x 2.39m)

9'1" x 6'0" (2.77m x 1.83m)