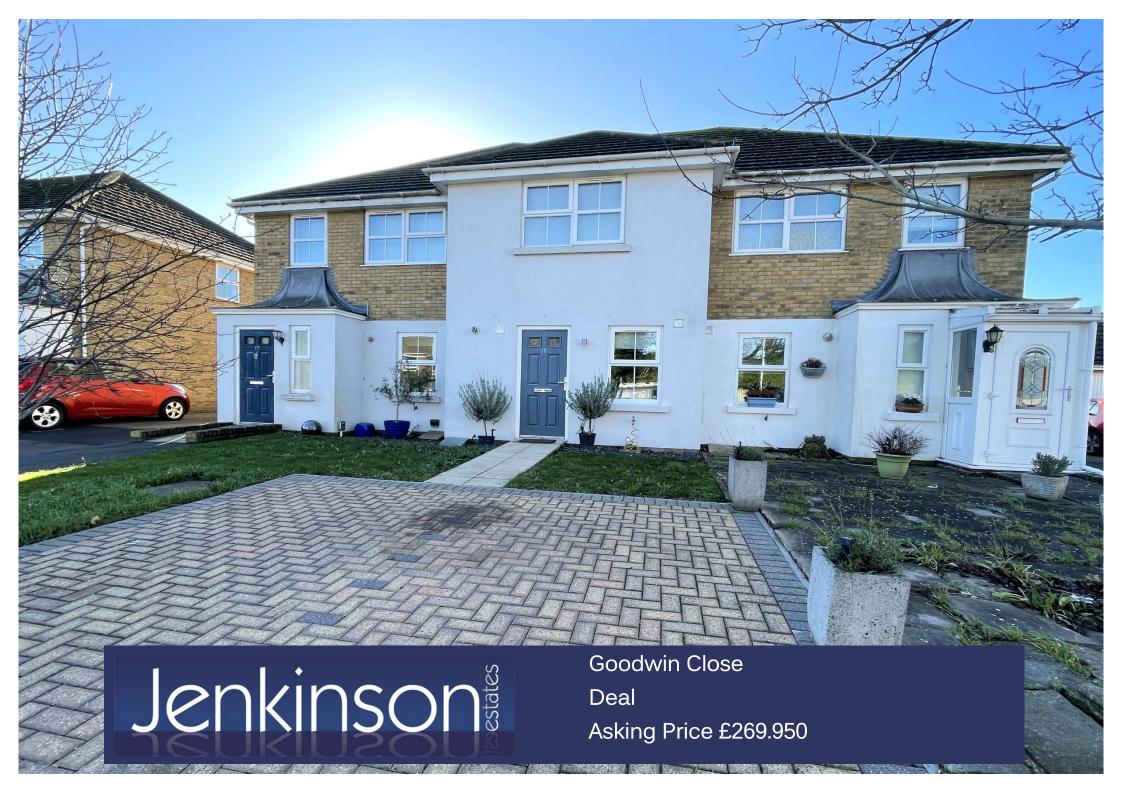

## Mid Terrace Home Rear Enclosed Garden

Jenkinson Estates are pleased to bring this modern home in the popular cul-desac location of Goodwin Close, Deal. These properties are great as first homes, additions to a rental portfolio or ideal for someone who needs modern living. The accommodation is of a good size and offers a fitted kitchen, a living / dining room which is over 16ft in length and opens via double doors to the rear garden. The ground floor is completed with a W.C. The first floor continues to impress with two double bedrooms, the master having the benefit of fitted wardrobes and an en-suite shower room. property has double glazing throughout and a gas fired central heating system. Externally the property offers off road parking in the form of a paved driveway. A lovely example of these modern homes in a popular cul-desac location. All viewings are strictly by appointment via the Sole Agent Jenkinson Estates. Council Tax Band B Estate Charge - TBC