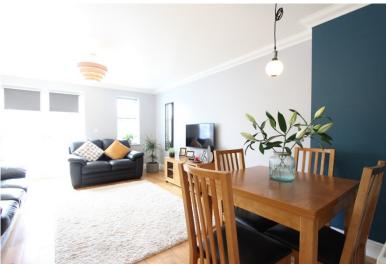

Accommodation

Entrance Via;

Hallway

Kitchen

12'3" x 5'7" (3.73m x 1.70m)

Living / Dining Room

16'7" x 12'4" (5.05m x 3.76m)

Downstairs W.C