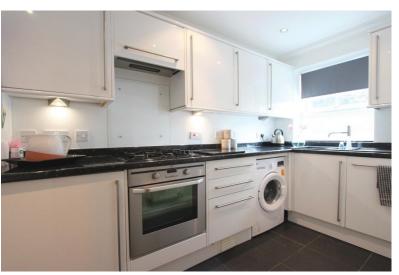

Accommodation

Entrance Via;

Hallway

Kitchen

12'3" x 5'7" (3.73m x 1.70m)

Living / Dining Room

16'7" x 12'4" (5.05m x 3.76m)

Downstairs W.C