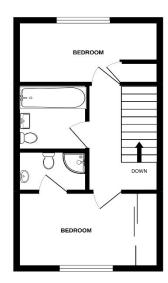

## Offering Two Bedrooms En-Suite to Master Bedroom

GROUND FLOOR 1ST FLOOR

of doces, windows, rooms and any other leans are approximate and no responsibility is laken for any of consistent or mis-statement. This plan is for illustrative purposes only and should be used as such by a prospective purchaser. The services, systems and explanations shown have not been tested and no grant as to that reproviding or efficiency can be given.

First Floor Landing

**Bedroom One** 

10'6" x 9'9" (3.20m x 2.97m)

**En-Suite Shower Room** 

5'8" x 4'4" (1.73m x 1.32m)

Bedroom Two

12'4" x 7'6" (3.76m x 2.29m)

Family Bathroom