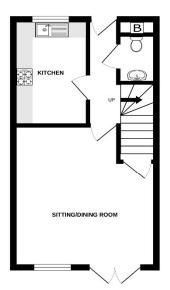

## Offering Two Bedrooms En-Suite to Master Bedroom

GROUND FLOOR 1ST FLOOR

of doces, windows, rooms and any other leans are approximate and no responsibility is laken for any of consistent or mis-statement. This plan is for illustrative purposes only and should be used as such by a prospective purchaser. The services, systems and explanations shown have not been tested and no grant as to that reproviding or efficiency can be given.

Accommodation

Entrance Via;

Hallway

Kitchen

12'3" x 5'7" (3.73m x 1.70m)

Living / Dining Room

16'7" x 12'4" (5.05m x 3.76m)

Downstairs W.C