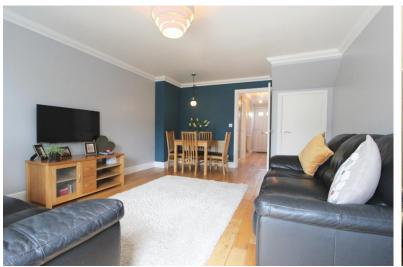

Accommodation

Entrance Via;

Hallway

Kitchen

12'3" x 5'7" (3.73m x 1.70m)

Living / Dining Room

16'7" x 12'4" (5.05m x 3.76m)

Downstairs W.C