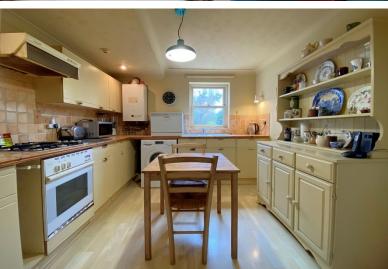

Accommodation

Entrance Via;

Hallway

**Lower Ground Floor** 

**Living / Dining Room** 27'0" x 10'1" (8.23m x 3.07m)

Kitchen / Breakfast Room 11'1" x 9'10" (3.38m x 3.00m) Raised Ground Floor

Bedroom One

15'0" x 10'1" (4.57m x 3.07m)