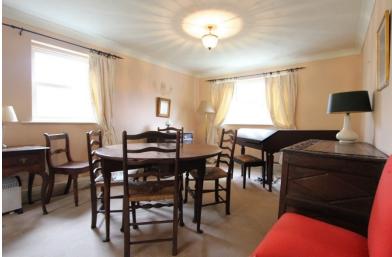

Accommodation

Entrance Via;

Hallway

**Lower Ground Floor** 

**Living / Dining Room** 27'0" x 10'1" (8.23m x 3.07m)

Kitchen / Breakfast Room 11'1" x 9'10" (3.38m x 3.00m) Raised Ground Floor

Bedroom One

15'0" x 10'1" (4.57m x 3.07m)