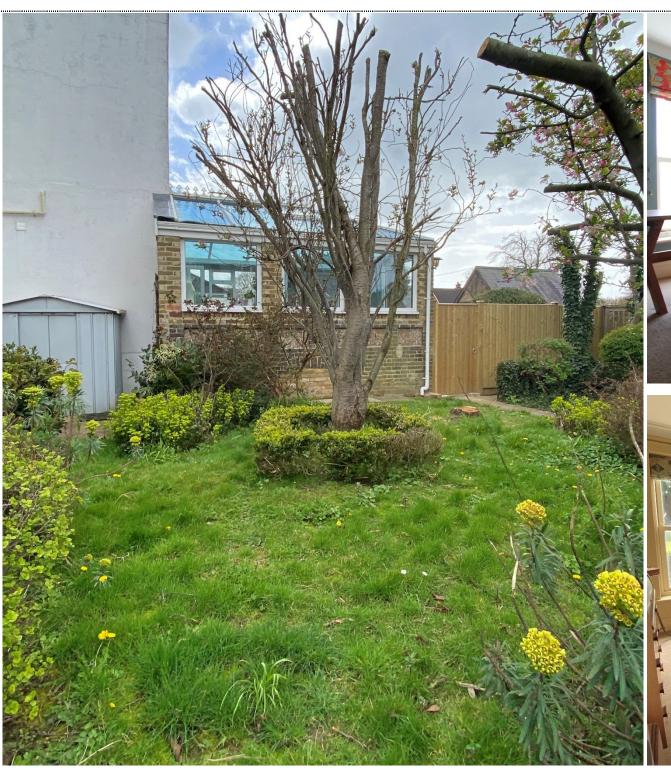

**Bedroom Two** 

11'0" x 10'1" (3.35m x 3.07m)

Shower Room

9'10" x 6'1" (3.00m x 1.85m)

Garden

**Parking** 