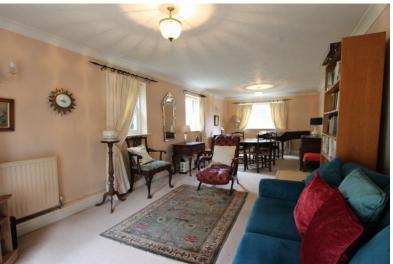

Accommodation

Entrance Via;

Hallway

**Lower Ground Floor** 

**Living / Dining Room** 27'0" x 10'1" (8.23m x 3.07m)

Kitchen / Breakfast Room 11'1" x 9'10" (3.38m x 3.00m) Raised Ground Floor

Bedroom One

15'0" x 10'1" (4.57m x 3.07m)