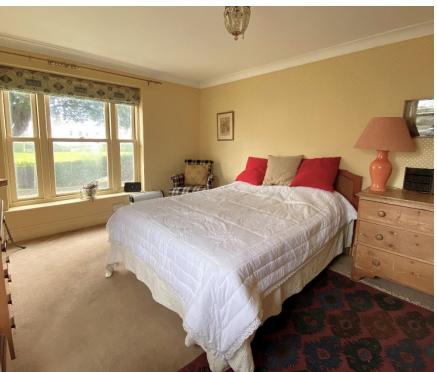

Accommodation

Entrance Via;

Hallway

**Lower Ground Floor** 

**Living / Dining Room** 27'0" x 10'1" (8.23m x 3.07m)

Kitchen / Breakfast Room 11'1" x 9'10" (3.38m x 3.00m) Raised Ground Floor

Bedroom One

15'0" x 10'1" (4.57m x 3.07m)