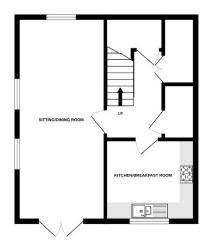

Spacious Maisonette
Spacious Living / Dining Room

Offering Two Bedrooms Rear Garden

Private Parking To Rear
No Onward Chain Complications

Jenkinson Estates are pleased to bring new to the market this maisonette flat situated in the popular and conversaiton area of Archery Square. A genuine alternative to a house, this apartment is arranged over two floors. The lower ground floor offers a spacious living / dining room which is over 27ft in length and has double doors leading to the garden. This level is completed with a kitchen / breakfast room and large cupboards. The ground floor offers a spacious landing that leads to two double bedrooms and a good size family shower room. Externally the property offers a rear garden and private parking to rear. The property comes to the market with no onward chain complications and really must be viewed. All viewings are strictly by appointment via the Sole Agent Jenkinson Estates.

Accommodation

Entrance Via;

Hallway

**Lower Ground Floor** 

**Living / Dining Room** 27'0" x 10'1" (8.23m x 3.07m)

Kitchen / Breakfast Room 11'1" x 9'10" (3.38m x 3.00m) Raised Ground Floor

Bedroom One

15'0" x 10'1" (4.57m x 3.07m)