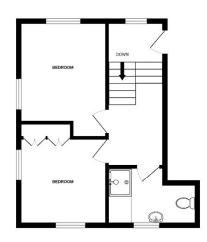

Accommodation

Entrance Via;

Hallway

**Lower Ground Floor** 

**Living / Dining Room** 27'0" x 10'1" (8.23m x 3.07m)

Kitchen / Breakfast Room 11'1" x 9'10" (3.38m x 3.00m) Raised Ground Floor

Bedroom One

15'0" x 10'1" (4.57m x 3.07m)

**Bedroom Two** 

11'0" x 10'1" (3.35m x 3.07m)

Shower Room

9'10" x 6'1" (3.00m x 1.85m)

Garden

**Parking** 