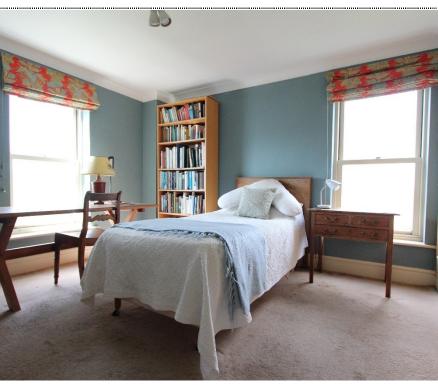

Accommodation

Entrance Via;

Hallway

**Lower Ground Floor** 

**Living / Dining Room** 27'0" x 10'1" (8.23m x 3.07m)

Kitchen / Breakfast Room 11'1" x 9'10" (3.38m x 3.00m) Raised Ground Floor

Bedroom One

15'0" x 10'1" (4.57m x 3.07m)