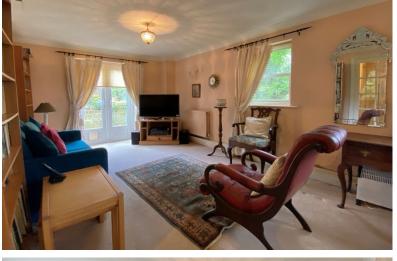

Accommodation

Entrance Via;

Hallway

**Lower Ground Floor** 

**Living / Dining Room** 27'0" x 10'1" (8.23m x 3.07m)

Kitchen / Breakfast Room 11'1" x 9'10" (3.38m x 3.00m) Raised Ground Floor

Bedroom One

15'0" x 10'1" (4.57m x 3.07m)