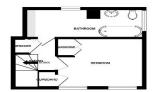

LOWER GROUND FLOOR GROUND FLOOR

1ST FLOO

2ND FLOOR

Whilst every attempt has been made to ensure the accuracy of the floopplan contained here, measurement of doors, windows, comes and any other terms are approximate and no responsibility is taken for any error, omission or mis-statement. This plan is for illustrative purposes only and should be used as such by any prospective purchaser. The services, systems and appliances shown have not been tested and no guarante as to their operability or efficiency can be given.

Accommodation

Entrance Via;

Sitting Room 14'9" x 12'10" (4.50m x 3.91m)

Shower Room / W.C

Stairs To First Floor

Stairs To Lower Ground Floor

Kitchen / Breakfast Room

13'10" x 11'4" (4.22m x 3.45m)