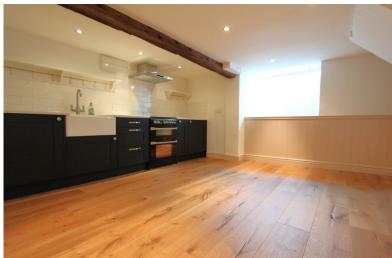

Accommodation

Entrance Via;

Sitting Room 14'9" x 12'10" (4.50m x 3.91m)

Shower Room / W.C

Stairs To First Floor

Stairs To Lower Ground Floor

Kitchen / Breakfast Room

13'10" x 11'4" (4.22m x 3.45m)