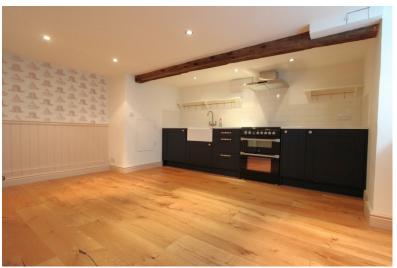

## Georgian Period Home Views Of The Pier And Sea

Offering Two Double Bedrooms
Grade II Listed

Arranged Over Four Floors
Ideal Weekend / Holiday Let

Jenkinson Estates are pleased to bring to the market this handsome Georgian Town House is situated within a few steps of Deal's impressive and far reaching promenade and beach. A home that can be used to fulfil the requirements of various lifestyles, it would make a perfect weekend retreat or an acquisition for a holiday let, the setting places you firmly in the very heart of this vibrant town. The property opens into a spacious reception room which is ordained by a large inglenook fireplace. On this level there is also a ground floor shower room. Then you can either take the staircase to the lower ground floor which offers the well-appointed kitchen / dining room or the stairs up to the first of the double bedrooms, which is currently being used as an additional reception room. This room has views of the pier and sea together with an ornate wood burning stove sat within another large fireplace. The second staircase leads you to the top floor with its family bathroom with its free-standing claw foot bath and the second of the double bedrooms. A charming and spacious period home, a short walk from the train station and just a few steps from the beach. All viewings are by appointment and exclusively via Jenkinson Estates.

Accommodation

Entrance Via;

Sitting Room 14'9" x 12'10" (4.50m x 3.91m)

Shower Room / W.C

Stairs To First Floor

Stairs To Lower Ground Floor

Kitchen / Breakfast Room

13'10" x 11'4" (4.22m x 3.45m)