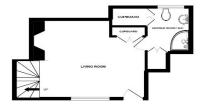

LOWER GROUND FLOOR GROUND FLOOR

1ST FLOO

2ND FLOOR

Whilst every attempt has been made to ensure the accuracy of the floopplan contained here, measurement of doors, windows, comes and any other terms are approximate and no responsibility is taken for any error, omission or mis-statement. This plan is for illustrative purposes only and should be used as such by any prospective purchaser. The services, systems and appliances shown have not been tested and no guarante as to their operability or efficiency can be given.

Accommodation

Entrance Via;

Sitting Room 14'9" x 12'10" (4.50m x 3.91m)

Shower Room / W.C

Stairs To First Floor

Stairs To Lower Ground Floor

Kitchen / Breakfast Room

13'10" x 11'4" (4.22m x 3.45m)