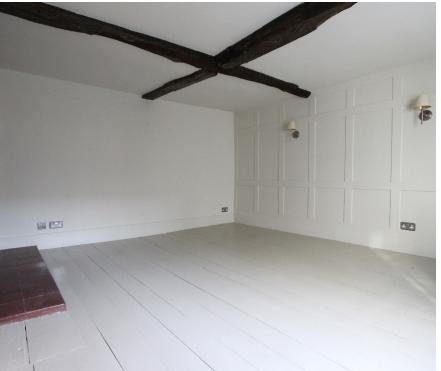

Bedroom One / Reception Room

14'9" x 14'9" (4.50m x 4.50m)

Stairs To Second Floor

**Bedroom Two** 

11'3" x 8'10" (3.43m x 2.69m)

Bathroom

15'9" x 5'11" (4.80m x 1.80m)