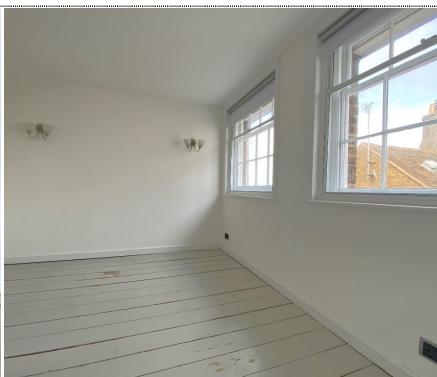

Bedroom One / Reception Room

14'9" x 14'9" (4.50m x 4.50m)

Stairs To Second Floor

**Bedroom Two** 

11'3" x 8'10" (3.43m x 2.69m)

Bathroom

15'9" x 5'11" (4.80m x 1.80m)