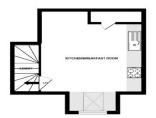

LOWER GROUND FLOOR GROUND FLOOR

1ST FLOO

2ND FLOOR

Whilst every attempt has been made to ensure the accuracy of the floopplan contained here, measurement of doors, windows, comes and any other terms are approximate and no responsibility is taken for any error, omission or mis-statement. This plan is for illustrative purposes only and should be used as such by any prospective purchaser. The services, systems and appliances shown have not been tested and no guarante as to their operability or efficiency can be given.

Bedroom One / Reception Room

14'9" x 14'9" (4.50m x 4.50m)

Stairs To Second Floor

**Bedroom Two** 

11'3" x 8'10" (3.43m x 2.69m)

Bathroom

15'9" x 5'11" (4.80m x 1.80m)