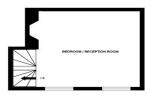

LOWER GROUND FLOOR GROUND FLOOR

1ST FLOO

2ND FLOOR

Whilst every attempt has been made to ensure the accuracy of the floopplan contained here, measurement of doors, windows, comes and any other terms are approximate and no responsibility is taken for any error, omission or mis-statement. This plan is for illustrative purposes only and should be used as such by any prospective purchaser. The services, systems and appliances shown have not been tested and no guarante as to their operability or efficiency can be given.

Bedroom One / Reception Room

14'9" x 14'9" (4.50m x 4.50m)

Stairs To Second Floor

**Bedroom Two** 

11'3" x 8'10" (3.43m x 2.69m)

Bathroom

15'9" x 5'11" (4.80m x 1.80m)