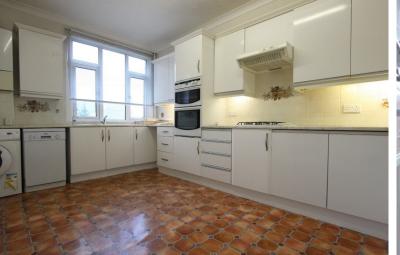

Accommodation

Entrance Via;

**Communal Hallway** 

Hall

Living / Dining Room 24'6" (Max) x 19'5" (Max) (7.47m x 5.92m)

**Kitchen** 15'1" x 10'1" (4.60m x 3.07m)