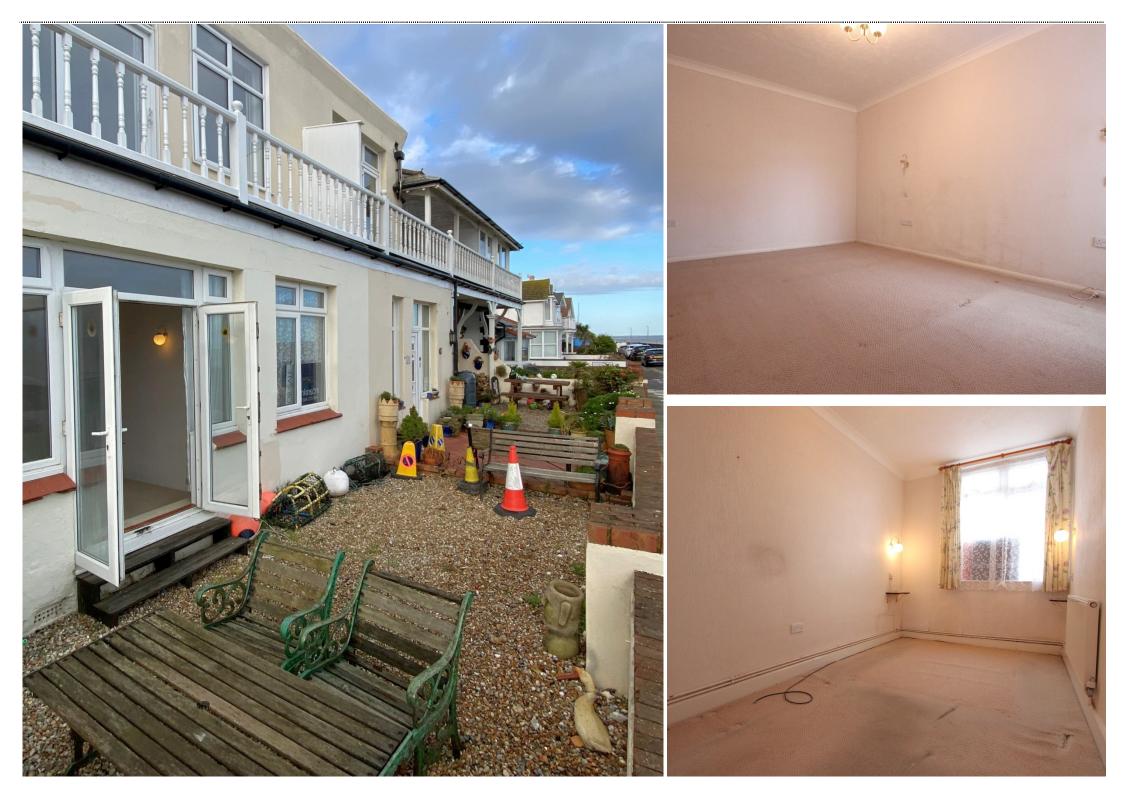

## Spacious Living / Dining Room

Jenkinson Estates are pleased to bring new to the market this ground floor flat in South Goodwin Court, The Marina, Deal. The property offers spacious accommodation throughout and has stunning sea views from the living / dining room, which has the benefit of double doors leading to a communal gravelled courtyard. The property has two bedrooms, both having fitted wardrobes, a spacious kitchen / breakfast room. The accommodation is completed with the shower room. There is also the benefit of a rear door that leads to the communal rear gardens, which are most laid to lawn and have gated access to Sandown Road. The property is double glazed and has a gas fired central heating system. The property comes to market with no onward chain the complications. All viewings are strictly by appointment via the Sole Agent Jenkinson Estates.

Accommodation

Entrance Via;

**Communal Hallway** 

Hall

Living / Dining Room 24'6" (Max) x 19'5" (Max) (7.47m x 5.92m)

**Kitchen** 15'1" x 10'1" (4.60m x 3.07m)