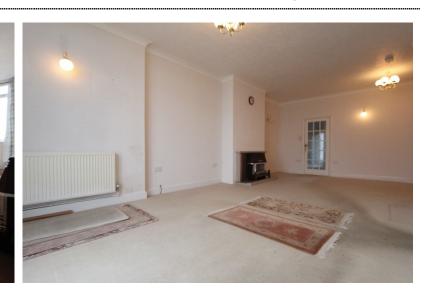

Accommodation

Entrance Via;

**Communal Hallway** 

Hall

Living / Dining Room 24'6" (Max) x 19'5" (Max) (7.47m x 5.92m)

**Kitchen** 15'1" x 10'1" (4.60m x 3.07m)