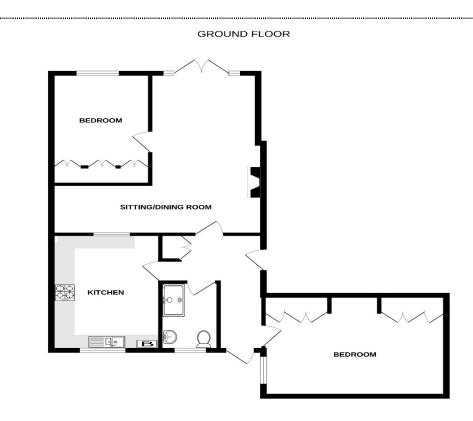

Accommodation

Entrance Via;

**Communal Hallway** 

Hall

Living / Dining Room 24'6" (Max) x 19'5" (Max) (7.47m x 5.92m)

**Kitchen** 15'1" x 10'1" (4.60m x 3.07m)

#### Map data ©2024

Bedroom One 14'9" x 10'5" (4.50m x 3.18m)

Bedroom Two 14'3" x 7'5" (4.34m x 2.26m)

#### Shower Room 8'4" x 5'2" (2.54m x 1.57m)

**Communal Gardens** 

The Property Ombudsman