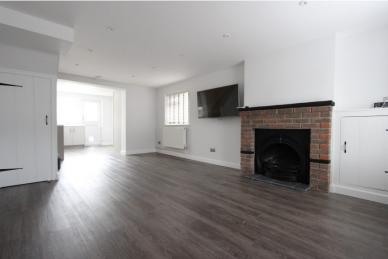

Accommodation

Entrance Via;

Living / Dining Room

18'6" x 11'8" (5.64m x 3.56m)

Kitchen

11'3" x 10'2" (3.43m x 3.10m)

Bathroom

9'5" x 5'0" (2.87m x 1.52m)