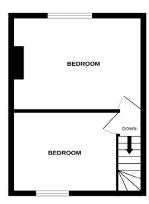

Council Tax Band C

Offering Two Bedrooms Close to Town Centre

Open Plan Living Accommodation No Onward Chain Complications

GROUND FLOOR 1ST FLOOR

Whilst every attempt has been made to ensure the accuracy of the floorplan contained here, measureme of utons, windows, norms and any other items are approximate and no responsibility in bitem for any ere consistence or missioner or missioner. This plan is for illustrative purposes only and should be used as such by a prospective purchaser. The services, systems and applicances shown have not been tested and no guarar as to their operability or efficiency can be given.

First Floor Landing

**Bedroom One** 

12'0" x 10'10" (3.66m x 3.30m)

**Bedroom Two** 

9'2" x 8'10" (2.79m x 2.69m)

Front and Side Gardens