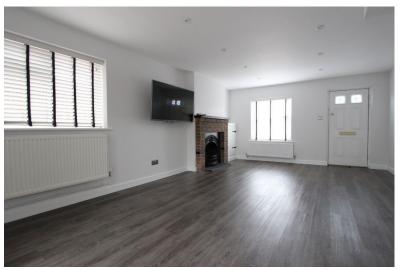

Accommodation

Entrance Via;

Living / Dining Room

18'6" x 11'8" (5.64m x 3.56m)

Kitchen

11'3" x 10'2" (3.43m x 3.10m)

Bathroom

9'5" x 5'0" (2.87m x 1.52m)