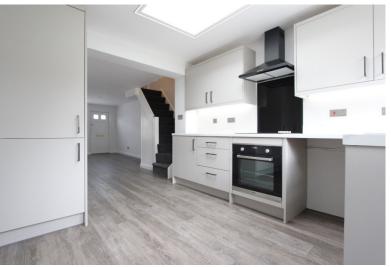

Accommodation

Entrance Via;

Living / Dining Room

18'6" x 11'8" (5.64m x 3.56m)

Kitchen

11'3" x 10'2" (3.43m x 3.10m)

Bathroom

9'5" x 5'0" (2.87m x 1.52m)