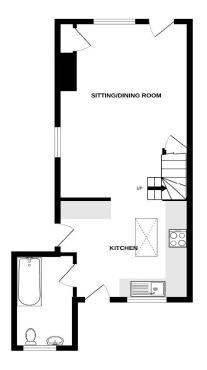

Council Tax Band C

Offering Two Bedrooms Close to Town Centre

Open Plan Living Accommodation No Onward Chain Complications

GROUND FLOOR 1ST FLOOR

Whilst every attempt has been made to ensure the accuracy of the floorplan contained here, measureme of utons, windows, norms and any other items are approximate and no responsibility in bitem for any ere consistence or missioner or missioner. This plan is for illustrative purposes only and should be used as such by a prospective purchaser. The services, systems and applicances shown have not been tested and no guarar as to their operability or efficiency can be given.

Accommodation

Entrance Via;

Living / Dining Room

18'6" x 11'8" (5.64m x 3.56m)

Kitchen

11'3" x 10'2" (3.43m x 3.10m)

Bathroom

9'5" x 5'0" (2.87m x 1.52m)