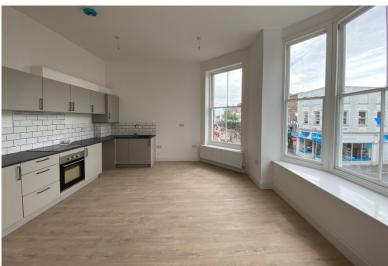

Accommodation

Open Plan Living / Dining / Kitchen

Entrance Via Communal Entrance Stairs to Second Floor

18'7" x 13'1" (5.66m x 3.99m)

Second Floor Landing

Bedroom

Entrance to Apartment:

11'6" x 10'2" (3.51m x 3.10m)