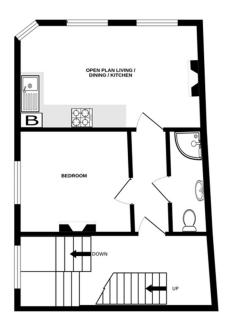

Accommodation

Open Plan Living / Dining / Kitchen

Entrance Via Communal Entrance Stairs to Second Floor

18'7" x 13'1" (5.66m x 3.99m)

Second Floor Landing

Bedroom

Entrance to Apartment:

11'6" x 10'2" (3.51m x 3.10m)

Hallway

**Shower Room** 

8'9" x 3'6" (2.67m x 1.07m)