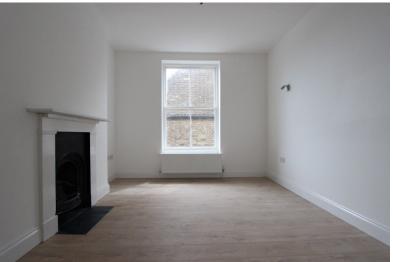

Accommodation

Open Plan Living / Dining / Kitchen

Entrance Via Communal Entrance Stairs to Second Floor

18'7" x 13'1" (5.66m x 3.99m)

Second Floor Landing

Bedroom

Entrance to Apartment:

11'6" x 10'2" (3.51m x 3.10m)