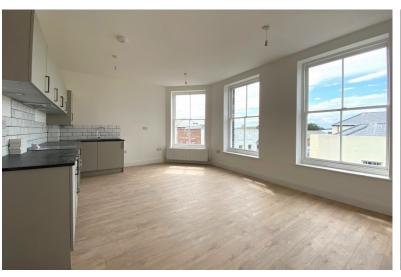

Accommodation

Open Plan Living / Dining / Kitchen

Entrance Via Communal Entrance Stairs to Second Floor

18'7" x 13'1" (5.66m x 3.99m)

Second Floor Landing

Bedroom

Entrance to Apartment:

11'6" x 10'2" (3.51m x 3.10m)