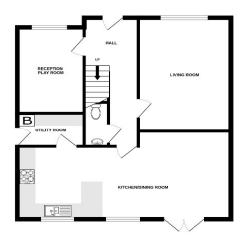

Council Tax Band E

Estate Charge - £200.00p/a

GROUND FLOOR 1ST FLOOR

Whilst every attempt has been made to ensure the accuracy of the floorplan contained here, measuremen of doors, windows, rooms and any other items are approximate and no responsibility is taken for any erro omission or mis-statement. This plan is for illustrative purposes only and should be used as such by any prospective purchaser. The services, systems and appliances shown have not been tested and no guarant as to their operations or efficiency can be given.

## Accommodation

Entrance Hall Separate W.C.

Living Room

17'2" x 10'7" (5.23m x 3.23m)

Reception / Play Room

9'9" x 8'3" (2.97m x 2.51m)

Kitchen/Dining Room

26'8" x 10'4" (8.13m x 3.15m)

**Utility Room** 

9'1" x 5'4" (2.77m x 1.63m)

First Floor Landing Master Bedroom

11'0" x 9'8" (3.35m x 2.95m)

**En-Suite Shower Room** 

6'4" x 5'7" (1.93m x 1.70m)

Bedroom Two

14'2" x 9'5" (4.32m x 2.87m)