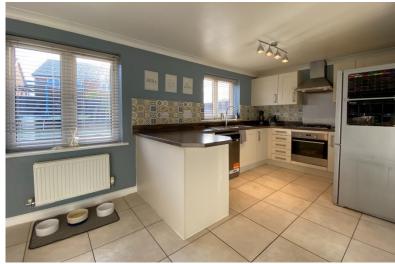

## Detached Home Front and Rear Gardens

Offering Five Bedrooms

Two Reception Rooms

Driveway and Garage Views Across Fields

Jenkinson Estates are delighted to bring to the market this spacious detached home located on the modern development of Cornfield Row, Deal. The property is arranged with a generous entrance hall way which has access to the Living Room, Reception / Play Room, downstairs W/C and the kitchen. The Living Room itself boasts a spacious 17ft length and can only be accessed via the entrance hallway. At the rear of the property is where you'll find the kitchen / breakfast room which is over 26ft in width and gives access through to the utility room. The first floor continues to impress with the five bedrooms; the master bedroom offering an en-suite shower room whilst the fifth bedroom is currently being used as a dressing room. The accommodation is completed with the family bathroom. The outside space continues to impress with a front garden and driveway which leads to a garage. To the rear there is a well-maintained rear garden which is mainly laid to lawn with the addition of a patio area and a raised decking area. The property offers double glazing throughout and a gas fired central heating system. This is a great home for anyone looking to upsize as it offers good size accommodation throughout. All viewings are through the appointed Sole Agents Jenkinson Estates.

## Accommodation

Entrance Hall Separate W.C.

Living Room

17'2" x 10'7" (5.23m x 3.23m)

Reception / Play Room

9'9" x 8'3" (2.97m x 2.51m)

Kitchen/Dining Room

26'8" x 10'4" (8.13m x 3.15m)