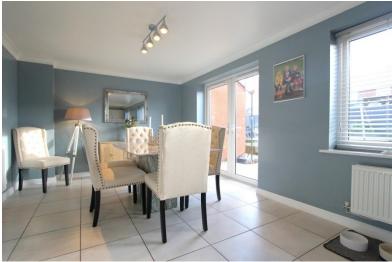

## Accommodation

Entrance Hall Separate W.C.

Living Room

17'2" x 10'7" (5.23m x 3.23m)

Reception / Play Room

9'9" x 8'3" (2.97m x 2.51m)

Kitchen/Dining Room

26'8" x 10'4" (8.13m x 3.15m)