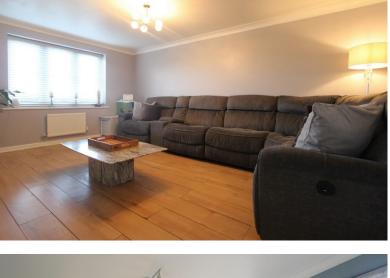

## Accommodation

Entrance Hall Separate W.C.

Living Room

17'2" x 10'7" (5.23m x 3.23m)

Reception / Play Room

9'9" x 8'3" (2.97m x 2.51m)

Kitchen/Dining Room

26'8" x 10'4" (8.13m x 3.15m)