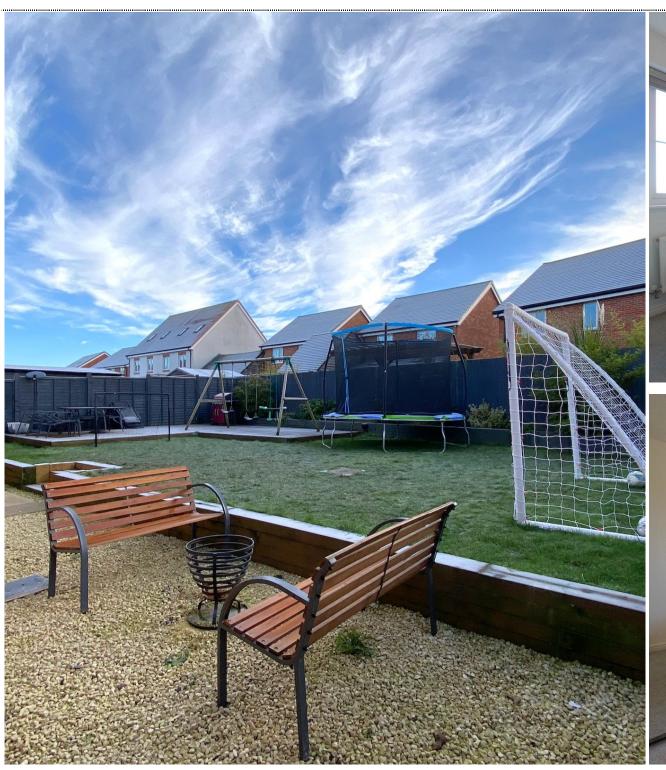

## Detached Home Front and Rear Gardens

Offering Five Bedrooms

Two Reception Rooms

Driveway and Garage Views Across Fields

Jenkinson Estates are delighted to bring to the market this spacious detached home located on the modern development of Cornfield Row, Deal. The property is arranged with a generous entrance hall way which has access to the Living Room, Reception / Play Room, downstairs W/C and the kitchen. The Living Room itself boasts a spacious 17ft length and can only be accessed via the entrance hallway. At the rear of the property is where you'll find the kitchen / breakfast room which is over 26ft in width and gives access through to the utility room. The first floor continues to impress with the five bedrooms; the master bedroom offering an en-suite shower room whilst the fifth bedroom is currently being used as a dressing room. The accommodation is completed with the family bathroom. The outside space continues to impress with a front garden and driveway which leads to a garage. To the rear there is a well-maintained rear garden which is mainly laid to lawn with the addition of a patio area and a raised decking area. The property offers double glazing throughout and a gas fired central heating system. This is a great home for anyone looking to upsize as it offers good size accommodation throughout. All viewings are through the appointed Sole Agents Jenkinson Estates.

Front and Rear Gardens

Driveway and Garage