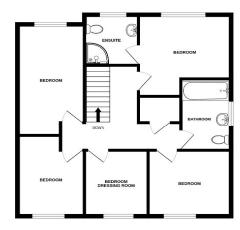

Council Tax Band E

Estate Charge - £200.00p/a

GROUND FLOOR 1ST FLOOR

Whilst every attempt has been made to ensure the accuracy of the floorplan contained here, measuremen of doors, windows, rooms and any other items are approximate and no responsibility is taken for any erro omission or mis-statement. This plan is for illustrative purposes only and should be used as such by any prospective purchaser. The services, systems and appliances shown have not been tested and no guarant as to their operations or efficiency can be given.

**Utility Room** 

9'1" x 5'4" (2.77m x 1.63m)

First Floor Landing Master Bedroom

11'0" x 9'8" (3.35m x 2.95m)

**En-Suite Shower Room** 

6'4" x 5'7" (1.93m x 1.70m)

Bedroom Two

14'2" x 9'5" (4.32m x 2.87m)

**Bedroom Three** 

11'0" x 9'0" (3.35m x 2.74m)

**Bedroom Four** 

9'9" x 8'6" (2.97m x 2.59m)

Bedroom Five / Dressing Room

8'6" x 7'2" (2.59m x 2.18m)

Family Bathroom

8'0" x 5'6" (2.44m x 1.68m)