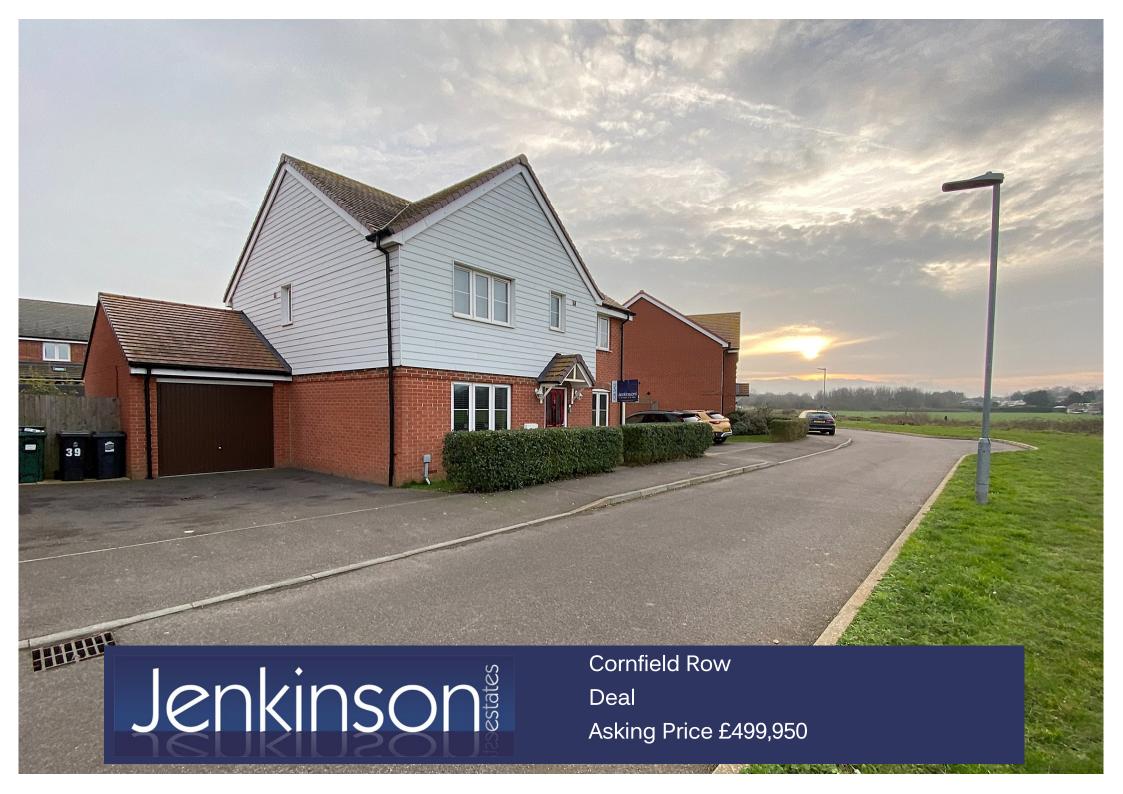

## Detached Home Front and Rear Gardens

Offering Five Bedrooms

Two Reception Rooms

Driveway and Garage Views Across Fields

Jenkinson Estates are delighted to bring to the market this spacious detached home located on the modern development of Cornfield Row, Deal. The property is arranged with a generous entrance hall way which has access to the Living Room, Reception / Play Room, downstairs W/C and the kitchen. The Living Room itself boasts a spacious 17ft length and can only be accessed via the entrance hallway. At the rear of the property is where you'll find the kitchen / breakfast room which is over 26ft in width and gives access through to the utility room. The first floor continues to impress with the five bedrooms; the master bedroom offering an en-suite shower room whilst the fifth bedroom is currently being used as a dressing room. The accommodation is completed with the family bathroom. The outside space continues to impress with a front garden and driveway which leads to a garage. To the rear there is a well-maintained rear garden which is mainly laid to lawn with the addition of a patio area and a raised decking area. The property offers double glazing throughout and a gas fired central heating system. This is a great home for anyone looking to upsize as it offers good size accommodation throughout. All viewings are through the appointed Sole Agents Jenkinson Estates.

Front and Rear Gardens

Driveway and Garage