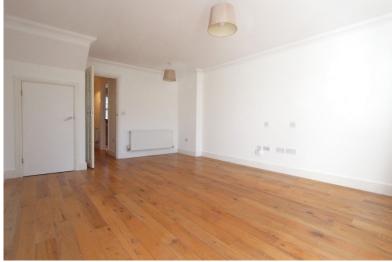

Accommodation

Entrance Hall

Separate W.C.

Kitchen

12'2" x 5'7" (3.71m x 1.70m)

**Living Room** 

16'8" x 12'4" (5.08m x 3.76m)

First Floor