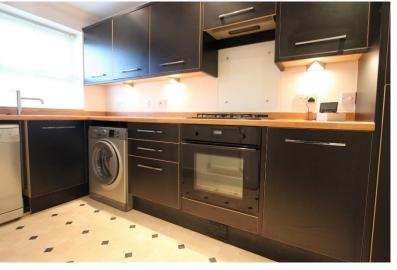

Accommodation

Entrance Hall

Separate W.C.

Kitchen

12'2" x 5'7" (3.71m x 1.70m)

**Living Room** 

16'8" x 12'4" (5.08m x 3.76m)

First Floor