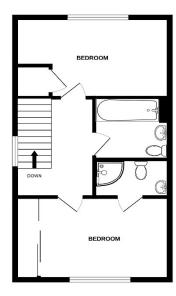

Council Tax Band C

Estate Charge - TBC

GROUND FLOOR 1ST FLOOR

Whilst every attempt has been made to ensure the accuracy of the floorplan contained here, measurement of doors, sheldows, rooms and any other terms are approximate and no responsibility is taken for any error, ornison or mill-attement. This plan is for illustrative purposes only and should be used as such by any prospective purchaser. This services, systems and appliances above have not been tested and no guarante as to their operability or efficiency can be given.

Bedroom One 10'4" x 9'9" (3.15m x 2.97m) **En-Suite Shower Room** 

5'8" x 4'4" (1.73m x 1.32m)

**Bedroom Two** 

12'4" x 7'7" (3.76m x 2.31m)

Bathroom

6'4" x 5'8" (1.93m x 1.73m)

Allocated Parking

Front Garden