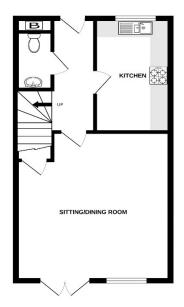

Council Tax Band C

Estate Charge - TBC

GROUND FLOOR 1ST FLOOR

Whilst every attempt has been made to ensure the accuracy of the floorplan contained here, measurement of doors, sheldows, rooms and any other terms are approximate and no responsibility is taken for any error, ornison or mill-attement. This plan is for illustrative purposes only and should be used as such by any prospective purchaser. This services, systems and appliances above have not been tested and no guarante as to their operability or efficiency can be given.

Accommodation

Entrance Hall

Separate W.C.

Kitchen

12'2" x 5'7" (3.71m x 1.70m)

**Living Room** 

16'8" x 12'4" (5.08m x 3.76m)

First Floor