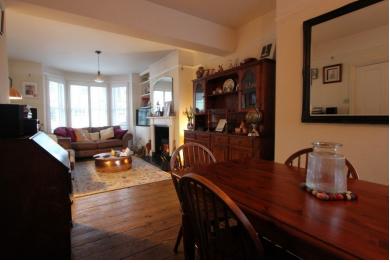

Accommodation

**Entrance Hall** 

**Living Room/Dining Room** 26'5" x 11'5" (8.05m x 3.48m)

Kitchen/Breakfast Room

14'2" x 9'8" (4.32m x 2.95m)

First Floor

**Bedroom One** 

13'9" x 11'9" (4.19m x 3.58m)