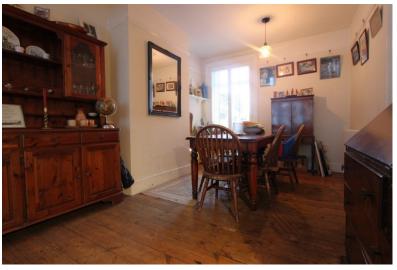

Accommodation

**Entrance Hall** 

**Living Room/Dining Room** 26'5" x 11'5" (8.05m x 3.48m)

Kitchen/Breakfast Room

14'2" x 9'8" (4.32m x 2.95m)

First Floor

**Bedroom One** 

13'9" x 11'9" (4.19m x 3.58m)