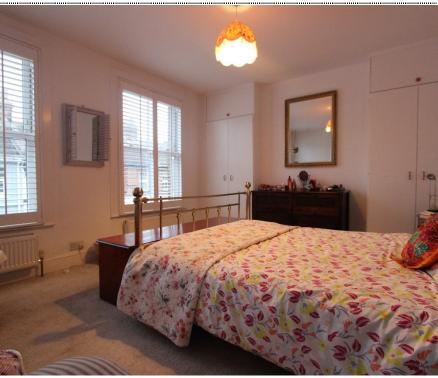

Accommodation

**Entrance Hall** 

**Living Room/Dining Room** 26'5" x 11'5" (8.05m x 3.48m)

Kitchen/Breakfast Room

14'2" x 9'8" (4.32m x 2.95m)

First Floor

**Bedroom One** 

13'9" x 11'9" (4.19m x 3.58m)