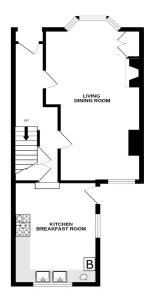

GROUND FLOOR 1ST FLOOR

Whist every attempt has been made to ensure the accuracy of the floorplan contained here, measurements of doors, windows, rooms and any other items are approximate and no responsibility is taken for any error, omission or mis-statement. This plan is for illustrative purposes only and should be used as such by any prospective purchaser. The services, systems and appliances shown have not been tested and no guarantee as to their operability or efficiency can be given.

Accommodation

**Entrance Hall** 

**Living Room/Dining Room** 26'5" x 11'5" (8.05m x 3.48m)

Kitchen/Breakfast Room

14'2" x 9'8" (4.32m x 2.95m)

First Floor

**Bedroom One** 

13'9" x 11'9" (4.19m x 3.58m)