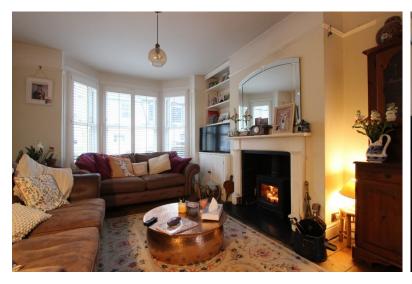

Accommodation

**Entrance Hall** 

**Living Room/Dining Room** 26'5" x 11'5" (8.05m x 3.48m)

Kitchen/Breakfast Room

14'2" x 9'8" (4.32m x 2.95m)

First Floor

**Bedroom One** 

13'9" x 11'9" (4.19m x 3.58m)