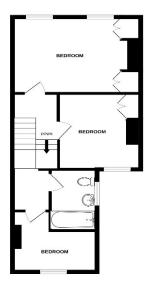

GROUND FLOOR 1ST FLOOR

Whist every attempt has been made to ensure the accuracy of the floorplan contained here, measurements of doors, windows, rooms and any other items are approximate and no responsibility is taken for any error, omission or mis-statement. This plan is for illustrative purposes only and should be used as such by any prospective purchaser. The services, systems and appliances shown have not been tested and no guarantee as to their operability or efficiency can be given.

Accommodation

**Entrance Hall** 

**Living Room/Dining Room** 26'5" x 11'5" (8.05m x 3.48m)

Kitchen/Breakfast Room

14'2" x 9'8" (4.32m x 2.95m)

First Floor

**Bedroom One** 

13'9" x 11'9" (4.19m x 3.58m)

Bedroom Two 11'9" x 9'5" (3.58m x 2.87m)

## **Bedroom Three**

5'5" x 6'2" (1.65m x 1.88m)

**Bathroom** 

9'8" x 7'8" (2.95m x 2.34m)

Front Garden

Rear Garden