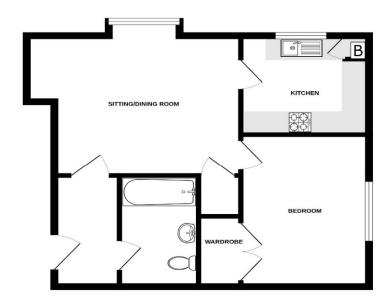

## FIRST FLOOR

Whilst very attempt has been made to ensure the accuracy of the foogular contained here, measurement of doors, variables, rooms and any other items are approximate and on responsibility is taken to any entrained or min-statement. This plan is for illustrative purposes only and should be used as such by any prospective purchaser. The services, systems and applications shown have not been tested and no guarant as the prospective purchaser. The services, systems and applications shown have not been tested and no guarant as

Entrance Via

First Floor

Hallway

Communal Hallway

Living / Dining Room

15'1" x 13'11" (4.60m x 4.24m)

10'11" x 8'1" (3.33m x 2.46m)

12'10" x 8'1" (3.91m x 2.46m)

7'1" x 5'1" (2.16m x 1.55m)

**Residents Parking** 

**Bedroom** 

**Bathroom**