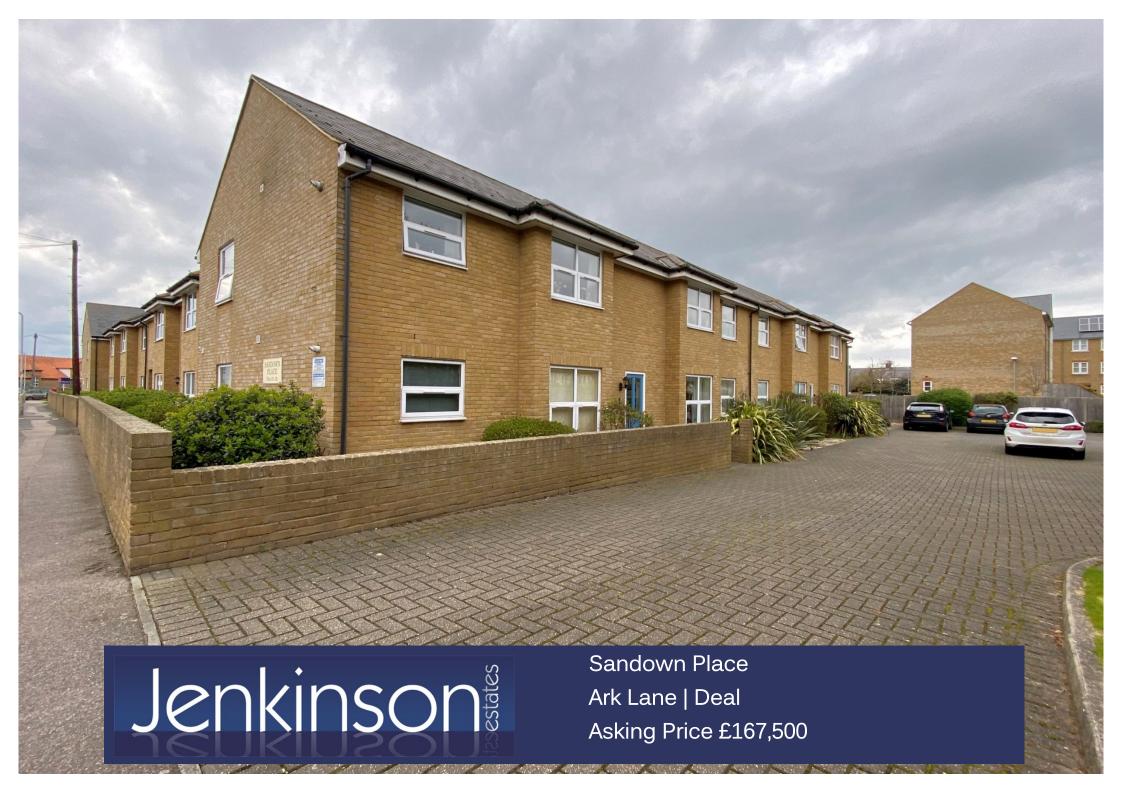

## First Floor Flat Enclosed Rear Garden

Jenkinson Estates are pleased to be able to bring to the marketplace this purpose built, ground first flat located close to Deal Town Centre. The property accessed via a communal hallway and staircase, the property offers an entrance hall which leads through to a living room that overlooks Ark Lane and Princes Street. The property continues through to the kitchen which overlooks the rear elevation and also access through to an inner hall with doors leading to a double bedroom and bathroom, which has a four piece suite. The property is double glazed and offers a gas fired central heating system. The property also offers a garden area which is allocated at the rear of the building and there is the added bonus of an allocated parking space for one car. All viewings are strictly through the appointed Sole Agents

As of 04/2023:

Council Tax Band - A

Jenkinson Estates.

Share of Freehold

125 Year Lease from 2005

£450.00p/a Maintenance

Offering One Bedroom Ideal Investment

Allocated Parking
No Onward Chain