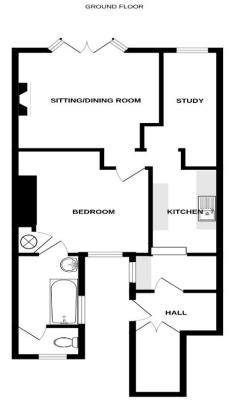

## Lower Ground Floor Flat Off Road Parking

Jenkinson Estates are pleased to bring new to the market this lower ground floor apartment situated within a handsome period building. This apartment comes to the market with no onward chain complications and is located within the central area of town that is Victoria Road, this is an ideal spot for a weekend retreat. The property, accessed from the rear, leads into an entrance hallway and offers a kitchen, a spacious bay-fronted living / dining room, an additional reception room which would make an ideal study. The property accommodation is completed with the bedroom and bathroom. There is the added benefit of having off road parking. All viewings are strictly by the appointment via the Sole Agent Jenkinson Estates.

Hallway

Kitchen 8'1" x 5'11" (2.46m x 1.80m)

Living / Dining Room 15'1" x 14'0" (4.60m x 4.27m) Bedroom 11'1" x 10'0" (3.38m x 3.05m)

Bathroom 10'1" x 5'0" (3.07m x 1.52m)

**Residents Parking** 