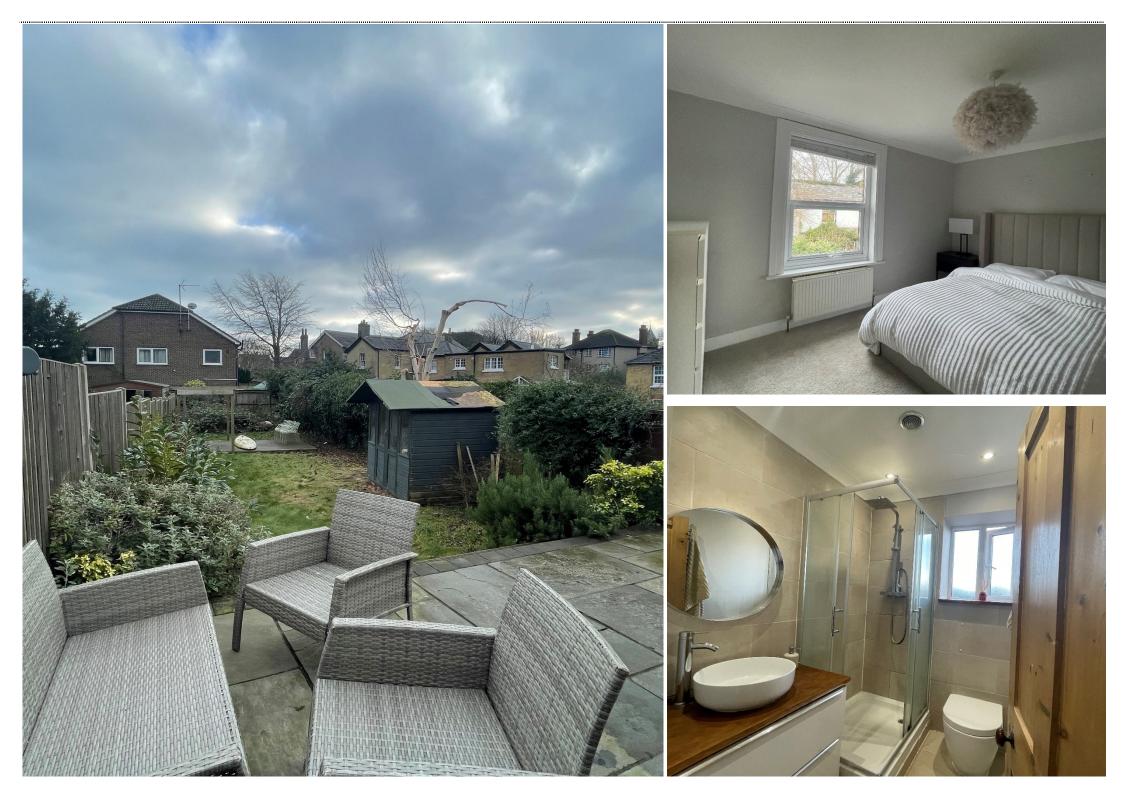

## Freehold

End Of Terraced Cottage Living Room And Separate Dining Room

Jenkinson Estates are delighted to offer this charming period cottage tucked away in the quiet cul-de-sac location of Green Lane, Walmer which is just off Church Street. This delightful cottage comes to the market with No Onward Chain complications and is available for immediate viewings The accommodation is arranged as follow. Access via the main front door into the living room which overlooks the front elevation which then continues through the dining room and beyond that is that spacious kitchen. To the first floor there is the main bedroom, a single bedroom and a shower room. The garden to the rear is mainly laid to lawn with gated side access and a pedestrian right of way for neighbours. The front garden has a range of shrubs. All viewings are strictly through the appointed Sole Agents Jenkinson Estates. Council Tax Band B

## Bedroom 11'3" x 9'6" (3.43m x 2.90m)

Bedroom 7'3" x 6'5" (2.21m x 1.96m) Shower Room 5'8" x 4'8" (1.73m x 1.42m) Front Garden

**Rear Garden** 