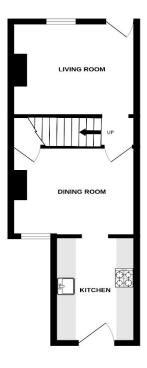

## Accommodation

Living Room 11'2" x 9'4" (3.40m x 2.84m) Dining Room 11'2" x 9'4" (3.40m x 2.84m) Kitchen 11'4" x 7'5" (3.45m x 2.26m) First Floor