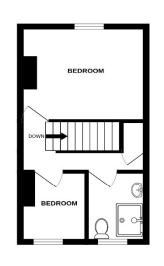

## Bedroom 11'3" x 9'6" (3.43m x 2.90m)

Bedroom 7'3" x 6'5" (2.21m x 1.96m) Shower Room 5'8" x 4'8" (1.73m x 1.42m) Front Garden

**Rear Garden** 