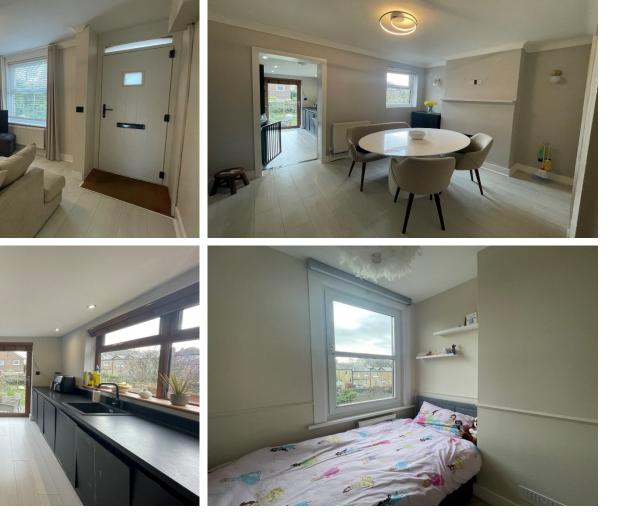

## Freehold

End Of Terraced Cottage Living Room And Separate Dining Room

Jenkinson Estates are delighted to offer this charming period cottage tucked away in the quiet cul-de-sac location of Green Lane, Walmer which is just off Church Street. This delightful cottage comes to the market with No Onward Chain complications and is available for immediate viewings The accommodation is arranged as follow. Access via the main front door into the living room which overlooks the front elevation which then continues through the dining room and beyond that is that spacious kitchen. To the first floor there is the main bedroom, a single bedroom and a shower room. The garden to the rear is mainly laid to lawn with gated side access and a pedestrian right of way for neighbours. The front garden has a range of shrubs. All viewings are strictly through the appointed Sole Agents Jenkinson Estates. Council Tax Band B

Offering Two Bedrooms Fitted Kitchen

Shower Room/W.C. Gardens Front And Rear

1ST FLOOR

Jenkinson Estates 4 West Street, Deal, Kent, CT14 6AE 01304 373 984 info@jenkinsonestates.co.uk www.jenkinsonestates.co.uk