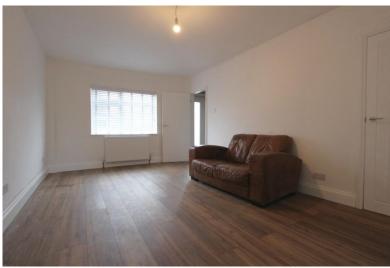

Accommodation

Entrance Via;

Hallway

**Living Room** 16'0" x 10'1" (4.88m x 3.07m)

**Kitchen / Dining Room** 13'1" x 8'1" (3.99m x 2.46m)

First Floor Landing

Bedroom One 12'10" x 8'1" (3.91m x 2.46m) En-Suite Shower Room 6'10" x 3'0" (2.08m x 0.91m)