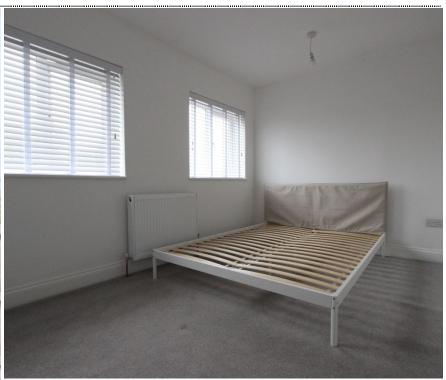

Accommodation

Entrance Via;

Hallway

**Living Room** 16'0" x 10'1" (4.88m x 3.07m)

**Kitchen / Dining Room** 13'1" x 8'1" (3.99m x 2.46m)

First Floor Landing

Bedroom One 12'10" x 8'1" (3.91m x 2.46m) En-Suite Shower Room 6'10" x 3'0" (2.08m x 0.91m)