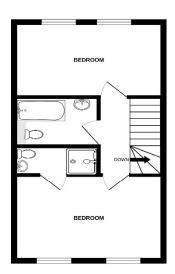

GROUND FLOOR 1ST FLOOR

White every attempt has been made to ensure the occuracy of the footplan contained here, measureme of doors, windows, rooms and early other items are exprecisions en fin expensibility is taken for any enorisission or mis-statement. This plan is for illustrative purposes only and should be used as such by an prospective purchaser. The services, systems and appliances shown have not been tested and no guaran as to their operability of efficiency can be given.

Accommodation

Entrance Via;

Hallway

**Living Room** 16'0" x 10'1" (4.88m x 3.07m)

**Kitchen / Dining Room** 13'1" x 8'1" (3.99m x 2.46m)

First Floor Landing

Bedroom One 12'10" x 8'1" (3.91m x 2.46m) En-Suite Shower Room 6'10" x 3'0" (2.08m x 0.91m)

**Bedroom Two** 

13'1" x 7'1" (3.99m x 2.16m)

Family Bathroom

7'0" x 4'1" (2.13m x 1.24m)

Off Road Parking

Rear Garden