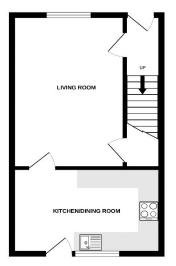

GROUND FLOOR 1ST FLOOR

White every attempt has been made to ensure the occuracy of the footplan contained here, measureme of doors, windows, rooms and early other items are exprecisions en fin expensibility is taken for any enorisission or mis-statement. This plan is for illustrative purposes only and should be used as such by an prospective purchaser. The services, systems and appliances shown have not been tested and no guaran as to their operability of efficiency can be given.

Accommodation

Entrance Via;

Hallway

**Living Room** 16'0" x 10'1" (4.88m x 3.07m)

**Kitchen / Dining Room** 13'1" x 8'1" (3.99m x 2.46m)

First Floor Landing

Bedroom One 12'10" x 8'1" (3.91m x 2.46m) En-Suite Shower Room 6'10" x 3'0" (2.08m x 0.91m)