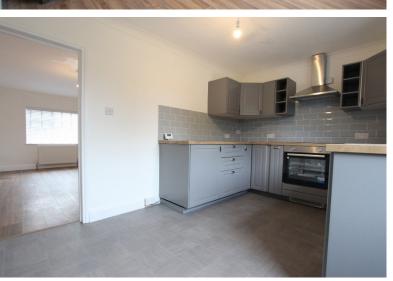

Accommodation

Entrance Via;

Hallway

**Living Room** 16'0" x 10'1" (4.88m x 3.07m)

**Kitchen / Dining Room** 13'1" x 8'1" (3.99m x 2.46m)

First Floor Landing

Bedroom One 12'10" x 8'1" (3.91m x 2.46m) En-Suite Shower Room 6'10" x 3'0" (2.08m x 0.91m)