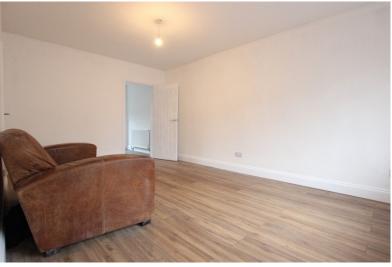

Accommodation

Entrance Via;

Hallway

**Living Room** 16'0" x 10'1" (4.88m x 3.07m)

**Kitchen / Dining Room** 13'1" x 8'1" (3.99m x 2.46m)

First Floor Landing

Bedroom One 12'10" x 8'1" (3.91m x 2.46m) En-Suite Shower Room 6'10" x 3'0" (2.08m x 0.91m)