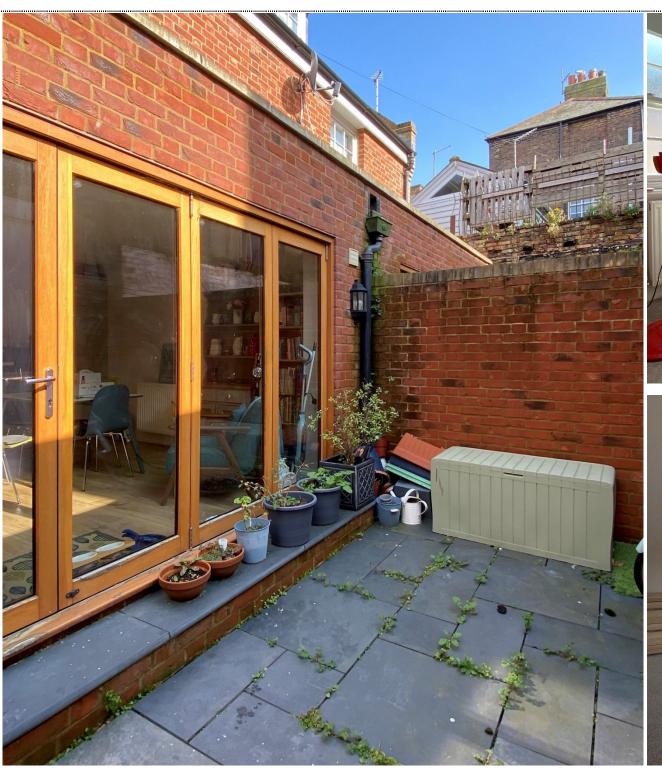

Family Bathroom 6'8" x 6'7" (2.03m x 2.01m) Study / Nursery

10'11" x 7'4" (3.33m x 2.24m)

Second Floor

**Bedroom Two** 

14'1" x 13'6" (4.29m x 4.11m)

Front Garden

Rear Courtyard