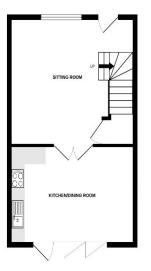

Council Tax Band C

GROUND FLOOR 1ST FLOOR 2ND FLOOR

Whits very strengt has been made to ensure the accuracy of the floorplan contained here, measurements of doors, windows, rooms and any other items are approximate and no responsibility is taken for any error prospective purchaser. The services, systems and appliances shown have not been tested and no guarantee as to time operating or efficiency can be garbon.

Accommodation

Entrance

Sitting Room 14'4" x 13'4" (4.37m x 4.06m)

Kitchen / Dining Room

14'2" x 14'0" (4.32m x 4.27m)

First Floor

Master Bedroom

12'11" x 8'6" (3.94m x 2.59m)