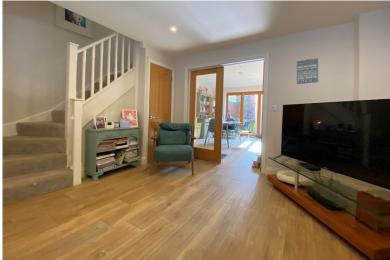

Accommodation

Entrance

Sitting Room 14'4" x 13'4" (4.37m x 4.06m)

Kitchen / Dining Room

14'2" x 14'0" (4.32m x 4.27m)

First Floor

Master Bedroom

12'11" x 8'6" (3.94m x 2.59m)