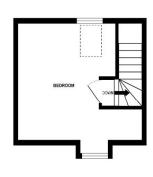

Council Tax Band C

GROUND FLOOR 1ST FLOOR 2ND FLOOR

Whits very strengt has been made to ensure the accuracy of the floorplan contained here, measurements of doors, windows, rooms and any other items are approximate and no responsibility is taken for any error prospective purchaser. The services, systems and appliances shown have not been tested and no guarantee as to time operating or efficiency can be garbon.

Family Bathroom 6'8" x 6'7" (2.03m x 2.01m) Study / Nursery

10'11" x 7'4" (3.33m x 2.24m)

Second Floor

**Bedroom Two** 

14'1" x 13'6" (4.29m x 4.11m)

Front Garden

Rear Courtyard