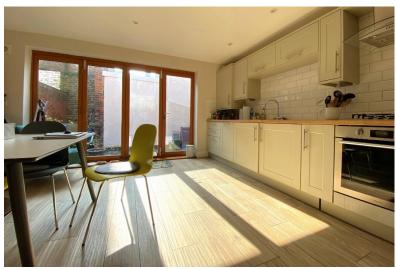

Accommodation

Entrance

Sitting Room 14'4" x 13'4" (4.37m x 4.06m)

Kitchen / Dining Room

14'2" x 14'0" (4.32m x 4.27m)

First Floor

Master Bedroom

12'11" x 8'6" (3.94m x 2.59m)