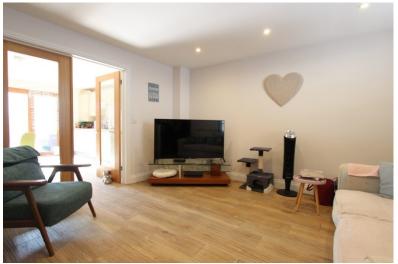

Accommodation

Entrance

Sitting Room 14'4" x 13'4" (4.37m x 4.06m)

Kitchen / Dining Room

14'2" x 14'0" (4.32m x 4.27m)

First Floor

Master Bedroom

12'11" x 8'6" (3.94m x 2.59m)