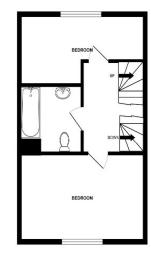

Council Tax Band C

GROUND FLOOR 1ST FLOOR 2ND FLOOR

Whits very strengt has been made to ensure the accuracy of the floorplan contained here, measurements of doors, windows, rooms and any other items are approximate and no responsibility is taken for any error prospective purchaser. The services, systems and appliances shown have not been tested and no guarantee as to time operating or efficiency can be garbon.

Family Bathroom 6'8" x 6'7" (2.03m x 2.01m) Study / Nursery

10'11" x 7'4" (3.33m x 2.24m)

Second Floor

**Bedroom Two** 

14'1" x 13'6" (4.29m x 4.11m)

Front Garden

Rear Courtyard