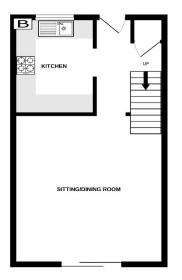

Council Tax Band B

GROUND FLOOR 1ST FLOOR

White every attempt has bree mode to ensure the accuracy of the floorplan contained beer, measuremen of doors, windows, rooms end any other liters are approximate and no responsibility is taken for any error crisistin or mis-statement. This plan is for illustrative purposes only and should be used as such by any crisistin or mis-statement. This plan is for illustrative purposes only and should be used as such by any compositive purpose.

Accommodation

Entrance via

**Entrance Hallway** 

Kitchen

7'8" x 5'6" (2.34m x 1.68m)

Living Room

15'6" x 11'6" (4.72m x 3.51m)

First Floor Landing