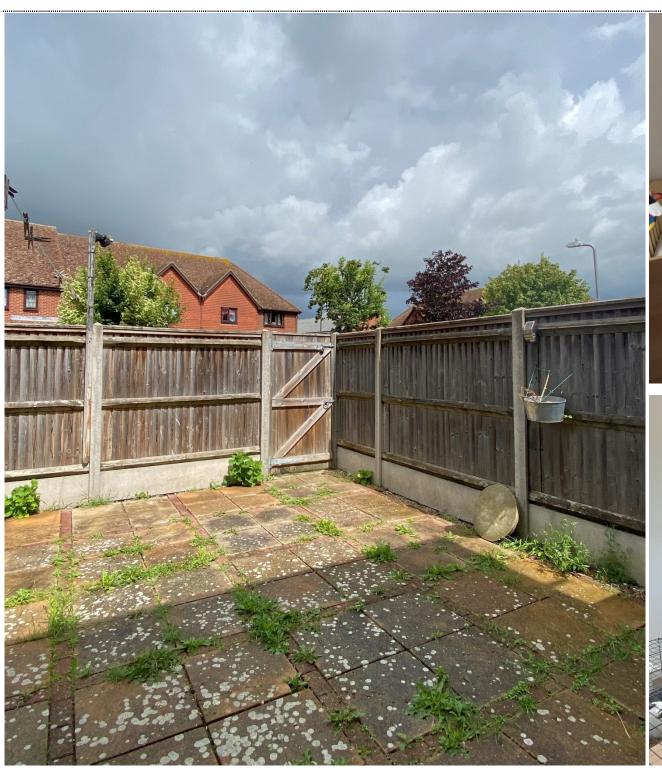

## End of Terrace Home Allocated Parking Space

Offering Two Bedrooms Ideal Investment

Front and Rear Gardens
No Onward Chain

Jenkinson Estates are pleased to bring new to the market this end of terrace home in the popular location of Hancocks Field, Deal. The property comes to the market with no onward chain complications and would make an ideal first time purchase of investment. The property offers a spacious living / dining room, which is over 15ft in length. The kitchen completes the ground floor accommodation. The first floor offers two bedrooms and a family bathroom. The garden is low maintenance and has gated access to the parking, which is to the rear of the property for one car. All viewings are strictly through the appointed Sole Agents Jenkinson Estates.

**Bedroom One** 

9'2" x 9'7" plus wardrobe (2.79m x 2.92m)

**Bedroom Two** 

9'7" plus wardrobe x 7'0" (2.92m x 2.13m)

**Bathroom** 

Front and Rear Gardens