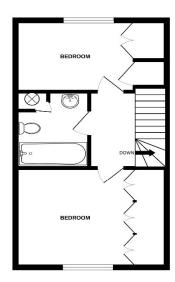

Council Tax Band B

GROUND FLOOR 1ST FLOOR

White every attempt has bree mode to ensure the accuracy of the floorplan contained beer, measuremen of doors, windows, rooms end any other liters are approximate and no responsibility is taken for any error crisistin or mis-statement. This plan is for illustrative purposes only and should be used as such by any crisistin or mis-statement. This plan is for illustrative purposes only and should be used as such by any compositive purpose.

**Bedroom One** 

9'2" x 9'7" plus wardrobe (2.79m x 2.92m)

**Bedroom Two** 

9'7" plus wardrobe x 7'0" (2.92m x 2.13m)

**Bathroom** 

Front and Rear Gardens