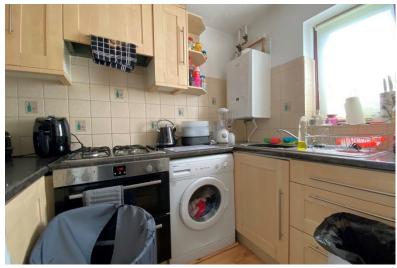

Accommodation

Entrance via

**Entrance Hallway** 

Kitchen

7'8" x 5'6" (2.34m x 1.68m)

Living Room

15'6" x 11'6" (4.72m x 3.51m)

First Floor Landing