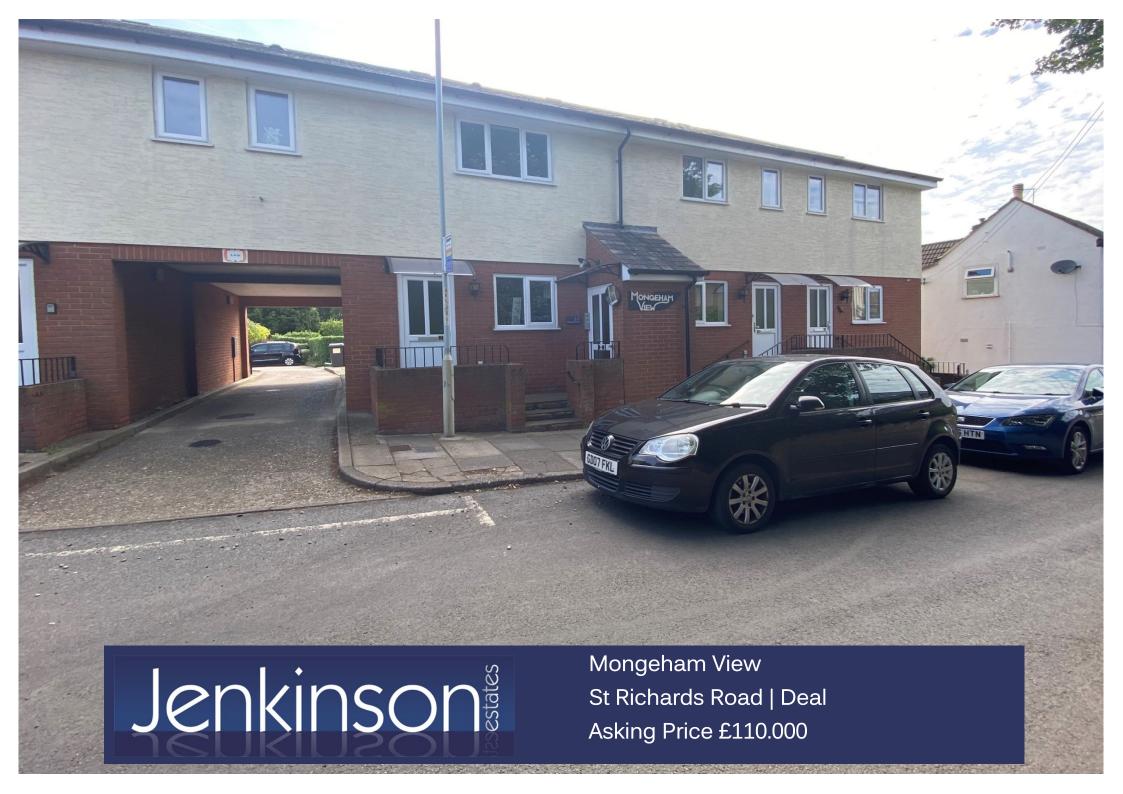

## Retirement Flat Allocated Parking

Jenkinson Estates are pleased to bring to the market this retirement flat situated on St Richards Road, Deal. These properties rarely come to the market and really must be viewed. This particular flat is situated on the ground floor. The accommodation is well presented throughout and offers a double bedroom, a bathroom, kitchen and a spacious living / dining room. The property is double glazed throughout and comes to the market with no onward chain. Mongeham View has the bonus of a guest suite. There is the also added benefit of a bus stop right outside the building. All viewings are strictly by appointment via the Sole Agent Jenkinson Estates.

Council Tax Band A

Lease Length - 999 Years from 1990

Maintenance - £533.60p/a

2% Selling Clawback

Ground Floor Flat
Spacious Living/ Dining Room

Offering One Double Bedroom

No Onward Chain Complications