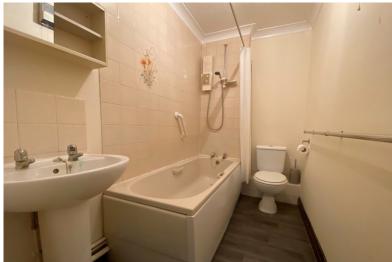

Accommodation

Entrance Via;

Living / Dining Room 12'0" x 11'1" (3.66m x 3.38m)

Kitchen

8'11" x 4'0" (2.72m x 1.22m)

Bedroom

11'0" x 8'11" (3.35m x 2.72m)

Bathroom

10'10" x 4'1" (3.30m x 1.24m)

**Communal Gardens** 

Residents Parking