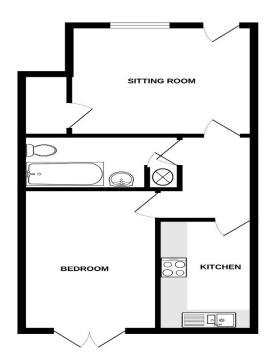

## GROUND FLOOR

Whists every attempt has been made to ensure the accuracy of the floorplan contained here, measurement of doors, wondows, rooms and any other items are approximate and no responsibility is taken for any error of doors, without a description of the second of the second

Accommodation

Entrance Via;

Living / Dining Room 12'0" x 11'1" (3.66m x 3.38m)

Kitchen

8'11" x 4'0" (2.72m x 1.22m)

Bedroom

11'0" x 8'11" (3.35m x 2.72m)

Bathroom

10'10" x 4'1" (3.30m x 1.24m)

**Communal Gardens** 

Residents Parking