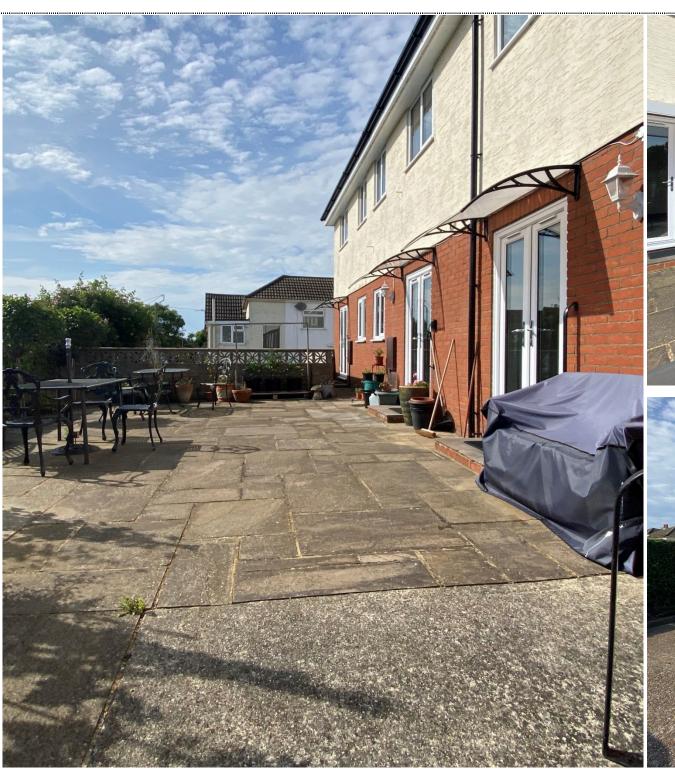

situated on St Richards Road, Deal. These properties rarely come to the market and really must be viewed. This particular flat is situated on the ground floor. The accommodation is well presented throughout and offers a double bedroom, a bathroom, kitchen and a spacious living / dining room. The property is double glazed throughout and comes to the market with no onward chain. Mongeham View has the bonus of a guest suite. There is the also added benefit of a bus stop right outside the building. All viewings are strictly by appointment via the Sole Agent Jenkinson Estates.

Council Tax Band A

Lease Length - 999 Years from 1990

Maintenance - £533.60p/a

2% Selling Clawback

Ground Floor Flat
Spacious Living/ Dining Room

Offering One Double Bedroom

No Onward Chain Complications















## GROUND FLOOR



Whists every attempt has been made to ensure the accuracy of the floorplan contained here, measurement of doors, wondows, rooms and any other items are approximate and no responsibility is taken for any error of doors, without a description of the second of the second

Jenkinson Estates 4 West Street, Deal, Kent, CT14 6AE

01304 373 984 info@jenkinsonestates.co.uk www.jenkinsonestates.co.uk

Important Notice - These particulars have been prepared in good faith and they are not intended to constitute part of an offer or contract. We have not performed a structural survey on this property and the services, appliances and specific fittings have not been tested. All photographs, measurements, floor plans and distances referred to are given as a guide and should not be