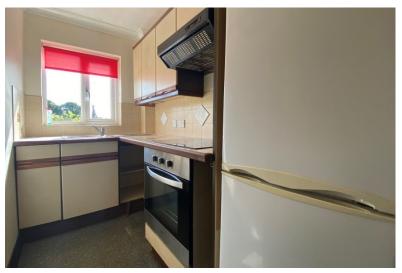

Accommodation

Entrance Via;

Living / Dining Room 12'0" x 11'1" (3.66m x 3.38m)

Kitchen

8'11" x 4'0" (2.72m x 1.22m)

Bedroom

11'0" x 8'11" (3.35m x 2.72m)

Bathroom