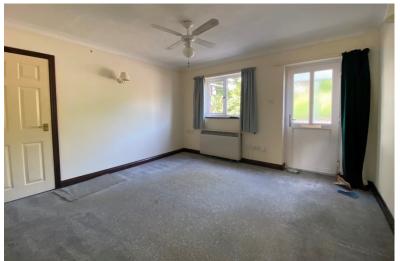

Accommodation

Entrance Via;

Living / Dining Room 12'0" x 11'1" (3.66m x 3.38m)

Kitchen

8'11" x 4'0" (2.72m x 1.22m)

Bedroom

11'0" x 8'11" (3.35m x 2.72m)

Bathroom