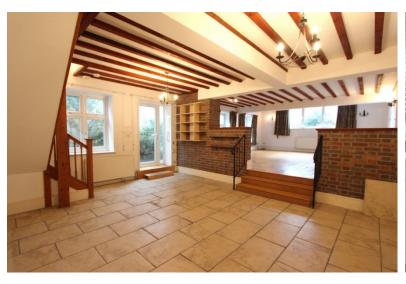

Accommodation

Entrance Via;

Hallway

W.C

Living / Dining Room 35'9" x 17'9" (7.85m x 5.41m)

**Kitchen** 15'4" x 9'7" (4.67m x 2.92m)

**Utility Room** 

First Floor