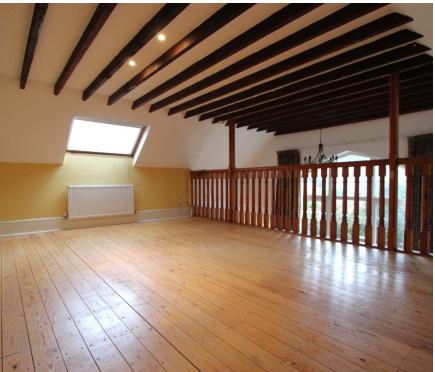

**Bedroom One** 

18'1" x 18'0" (5.51m x 5.49m)

**Bedroom Two** 

11'4" x 11'0" (3.45m x 3.35m)

**Shower Room** 

9'0" x 7'6" (2.74m x 2.29m)

Off Road Parking

Courtyard Garden