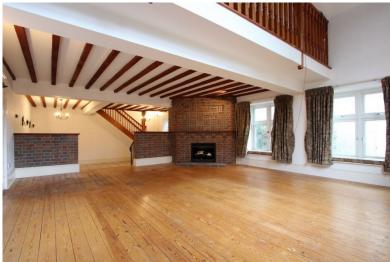

Period Home

Spacious Living / Dining Room

Offering Two Bedrooms

Mezzanine Balcony to Master Bedroom

Allocated Parking
No Onward Chain Complications

Jenkinson Estates are pleased to bring to the market this charming converted school, situated in the conservation area of Church Street, Walmer. This property, offering many features and spacious accommodation, really must be seen. The property offers a truly lovely sized living / dining room that is over 25ft in length and is commanded by a large window, a spacious kitchen and a separate utility room. The ground floor is completed with a W.C. The first floor continues to impress with two double bedrooms, the master is has a mezzanine balcony that overlooks into the living room. This level is completed with a shower room. Externally there is allocated parking and a gated courtyard. A charming home that comes to the with no market onward complications that really must be seen. All viewings are strictly by appointment via the Sole Agent Jenkinson Estates.

Accommodation

Entrance Via;

Hallway

W.C

Living / Dining Room 35'9" x 17'9" (7.85m x 5.41m)

**Kitchen** 15'4" x 9'7" (4.67m x 2.92m)

**Utility Room** 

First Floor