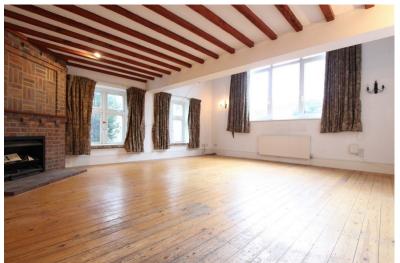

Accommodation

Entrance Via;

Hallway

W.C

Living / Dining Room 35'9" x 17'9" (7.85m x 5.41m)

**Kitchen** 15'4" x 9'7" (4.67m x 2.92m)

**Utility Room** 

First Floor