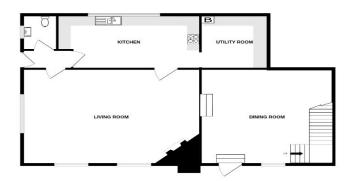

## **GROUND FLOOR**

1ST FLOOR

Whild every allerigh has been made to ensure the accuracy of the floorplant contained here, measurement or instances are the second of the control of the co

Jenkinson Estates 4 West Street, Deal, Kent, CT14 6AE

Accommodation

Entrance Via;

Hallway

W.C

Living / Dining Room 35'9" x 17'9" (7.85m x 5.41m)

**Kitchen** 15'4" x 9'7" (4.67m x 2.92m)

**Utility Room** 

First Floor