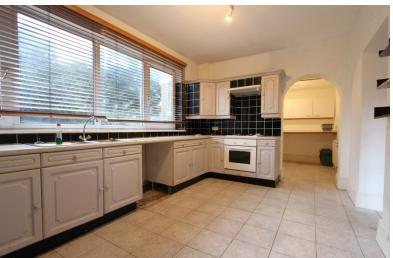

Accommodation

Entrance Via;

Hallway

W.C

Living / Dining Room 35'9" x 17'9" (7.85m x 5.41m)

**Kitchen** 15'4" x 9'7" (4.67m x 2.92m)

**Utility Room** 

First Floor