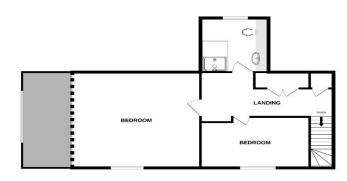

## **GROUND FLOOR**

1ST FLOOR

Whild every allerigh has been made to ensure the accuracy of the floorplant contained here, measurement or instances are the second of the control of the co

Jenkinson Estates 4 West Street, Deal, Kent, CT14 6AE

**Bedroom One** 

18'1" x 18'0" (5.51m x 5.49m)

**Bedroom Two** 

11'4" x 11'0" (3.45m x 3.35m)

**Shower Room** 

9'0" x 7'6" (2.74m x 2.29m)

Off Road Parking

Courtyard Garden