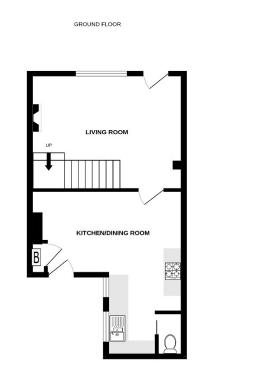

## Mid Terrace Home Kitchen / Dining Room

Jenkinson Estates are pleased to bring new to the market this mid terrace home in the popular location of Middle Deal Road, Deal. The property is accessed into the living room which leads to the modern kitchen / dining room. There is rear access from the dining room. The ground floor is completed with a separate W.C. The first floor continues to impress with two bedrooms and the family bathroom. Externally there is front and rear gardens, the rear is approaching 80ft in length and is mainly laid to the lawn with the addition of a decking area. The property is double glazed and offers a gas fired central heating system. This property is available for immediate viewings and is available via the appointed Sole Agents Jenkinson Estates.

Accommodation

Entrance via

Lounge 12'10" x 12'5" (3.91m x 3.78m)

Kitchen/Breakfast Room 19'4" x 12'5" (5.89m x 3.78m)

Separate WC