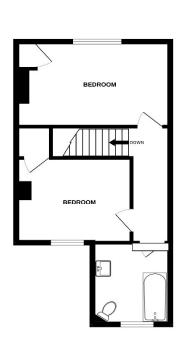

# Offering Two Bedrooms Separate W.C

#### **First Floor Landing**

Bedroom One 12'5" x 10'2" (3.78m x 3.10m)

Bedroom Two 9'6" x 9'6" (2.90m x 2.90m)

#### Bathroom

Rear Garden Approximately 130ft