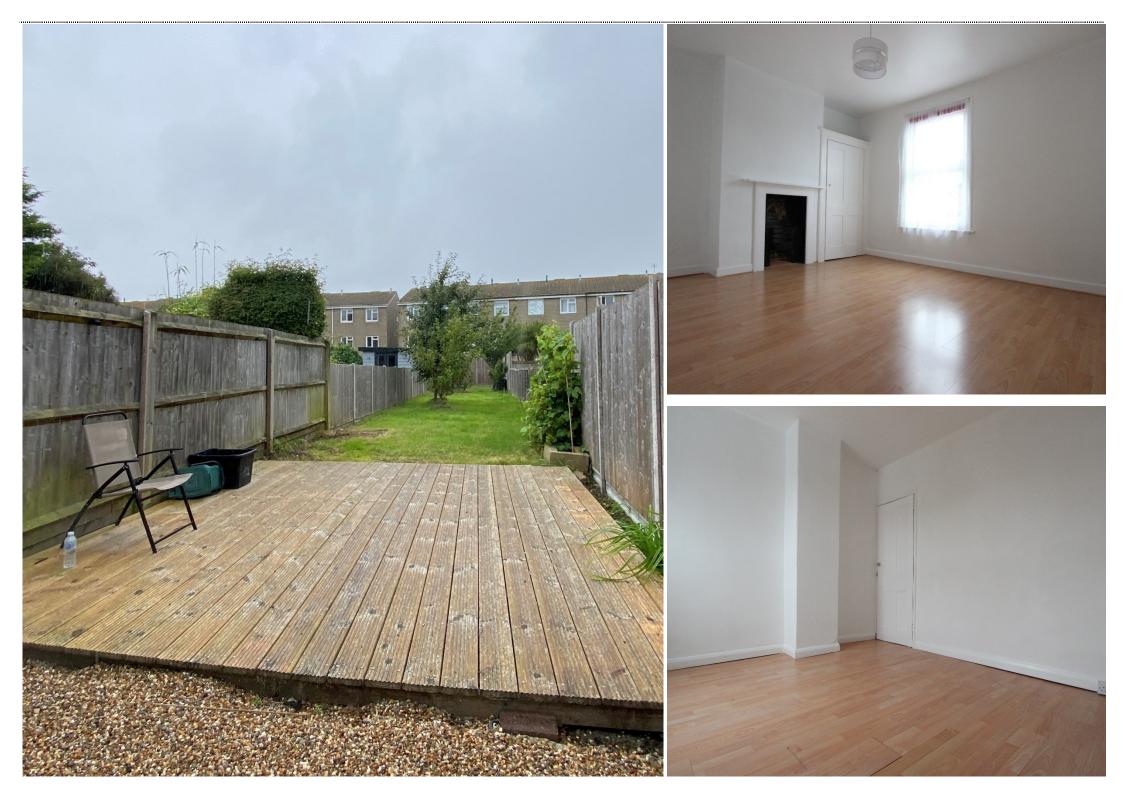

## Mid Terrace Home Kitchen / Dining Room

Jenkinson Estates are pleased to bring new to the market this mid terrace home in the popular location of Middle Deal Road, Deal. The property is accessed into the living room which leads to the modern kitchen / dining room. There is rear access from the dining room. The ground floor is completed with a separate W.C. The first floor continues to impress with two bedrooms and the family bathroom. Externally there is front and rear gardens, the rear is approaching 80ft in length and is mainly laid to the lawn with the addition of a decking area. The property is double glazed and offers a gas fired central heating system. This property is available for immediate viewings and is available via the appointed Sole Agents Jenkinson Estates.

# Front and Rear Gardens No Onward Chain

1ST FLOOR

While every attemp has been made to ensure the accuracy of the foorplan contained by the measureme of ensurements, news and any other times are approximate and no responsibility to learn for any outside or ensurements. The plan is for this table propagate only and should be used as such by an propagate/size purchase. The set is the table of the propagate only and should be used as such by an propagate/size purchase. The set is the table of the propagate only and the set of the set of the propagate as to the the parallelity of efficiency can be given. Made with Merrops. C2022

#### Bathroom

Rear Garden Approximately 130ft