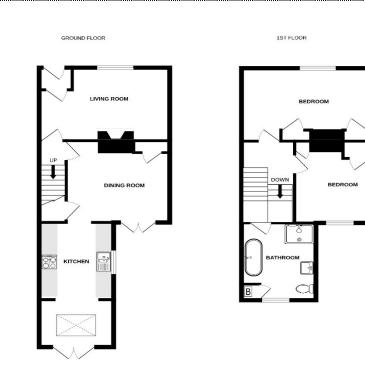

# Two Reception Rooms Spacious Family Bathroom

Whilst every attempt has been made to ensure the accuracy of the floorplan contained here, measurements of doors, windows, rooms and any other items are approximate and no responsibility is taken for any eror, omission or mis-statement. This plan is for illustrative purposes only and should be used as such by any prospective purchaser. The services, systems and applicances shown have no theen tested and no guarantee as to their operability or efficiency can be given. Made with Metropy c2023

Accommodation

Entrance Via:

Living Room 13'7" x 11'10" (4.14m x 3.61m)

Dining Room 13'0" x 11'2" (3.96m x 3.40m)

**Kitchen** 18'2" x 7'5" (5.54m x 2.26m) First Floor Landing

Bedroom One 13'7" x 11'8" (4.14m x 3.56m)

Bedroom Two 11'7" x 8'3" (3.53m x 2.51m)

Family Bathroom 12'2" x 7'9" (3.71m x 2.36m)

Front and Rear Gardens