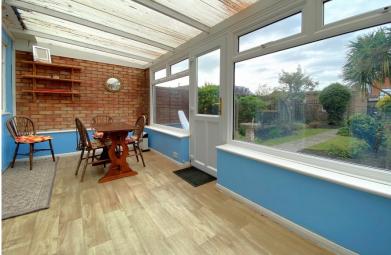

Accommodation

Entrance Via;

Hallway

Living / Dining Room 22'10" x 10'8" (6.96m x 3.25m)

**Kitchen** 9'4" x 7'5" (2.84m x 2.26m)

Conservatory 16'8" x 8'2" (5.08m x 2.49m)