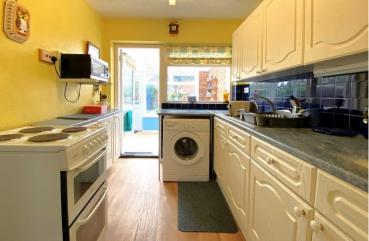

Accommodation

Entrance Via;

Hallway

Living / Dining Room 22'10" x 10'8" (6.96m x 3.25m)

**Kitchen** 9'4" x 7'5" (2.84m x 2.26m)

Conservatory 16'8" x 8'2" (5.08m x 2.49m)