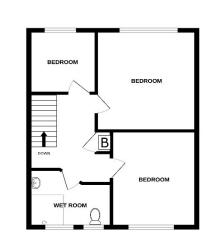

# Offering Three Bedrooms Popular Location

Front and Rear Gardens No Onward Chain Complications

GROUND FLOOR

1ST FLOOR

Jenkinson Estates 4 West Street, Deal, Kent, CT14 6AE

01304 373 984 info@jenkinsonestates.co.uk

### First Floor Landing

Bedroom One 11'10" x 9'10" (3.61m x 3.00m)

Bedroom Two 10'3" x 8'4" (3.12m x 2.54m)

Bedroom Three 7'0" x 6'0" (2.13m x 1.83m)

Front and Rear Garden