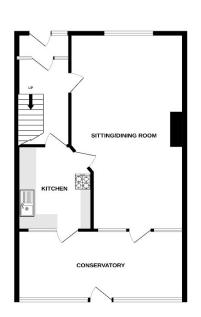

# Offering Three Bedrooms Popular Location

Front and Rear Gardens No Onward Chain Complications

GROUND FLOOR

1ST FLOOR

Jenkinson Estates 4 West Street, Deal, Kent, CT14 6AE

01304 373 984 info@jenkinsonestates.co.uk

Accommodation

Entrance Via;

Hallway

Living / Dining Room 22'10" x 10'8" (6.96m x 3.25m)

**Kitchen** 9'4" x 7'5" (2.84m x 2.26m)

Conservatory 16'8" x 8'2" (5.08m x 2.49m)