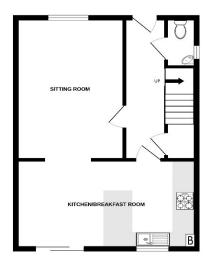

GROUND FLOOR 1ST FLOOR

Whilst every attempt has been made to ensure the accuracy of the floorplan contained here, measurement of doors, windows, comis and any other titles are approximate and no responsibility is taken for any end omission or mis-statement. This plan is for illustrative purposes only and should be used as such by any rospective purchaser. The services, systems and appliances shown have not been tested and no guarant as to thirtic operability or efficiency can be given.

Accommodation

Entrance Via;

Hallway

Downstairs W.C

Living Room

15'6" x 10'9" (4.72m x 3.28m)

Kitchen / Breakfast Room

18'3" x 9'9" (5.56m x 2.97m)