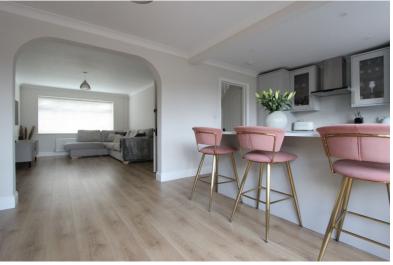

Accommodation

Entrance Via;

Hallway

Downstairs W.C

Living Room

15'6" x 10'9" (4.72m x 3.28m)

Kitchen / Breakfast Room

18'3" x 9'9" (5.56m x 2.97m)