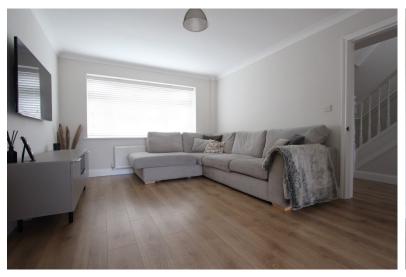

Accommodation

Entrance Via;

Hallway

Downstairs W.C

Living Room

15'6" x 10'9" (4.72m x 3.28m)

Kitchen / Breakfast Room

18'3" x 9'9" (5.56m x 2.97m)