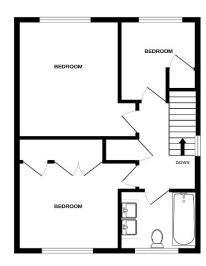

GROUND FLOOR 1ST FLOOR

Whilst every attempt has been made to ensure the accuracy of the floorplan contained here, measurement of doors, windows, comis and any other titles are approximate and no responsibility is taken for any end omission or mis-statement. This plan is for illustrative purposes only and should be used as such by any rospective purchaser. The services, systems and appliances shown have not been tested and no guarant as to thirtic operability or efficiency can be given.

First Floor Landing

**Bedroom One** 

13'5" x 9'9" (4.09m x 2.97m)

**Bedroom Two** 

10'0" x 10'0" (3.05m x 3.05m)

**Bedroom Three** 

8'0" x 6'9" (2.44m x 2.06m)

Family Bathroom