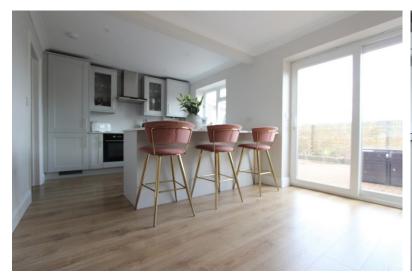

Accommodation

Entrance Via;

Hallway

Downstairs W.C

Living Room

15'6" x 10'9" (4.72m x 3.28m)

Kitchen / Breakfast Room

18'3" x 9'9" (5.56m x 2.97m)