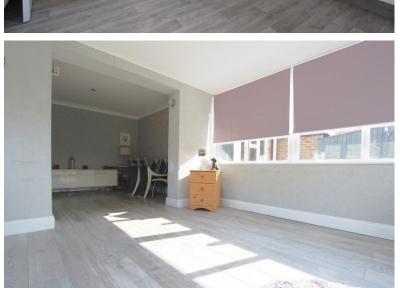

Accommodation

Entrance Via;

Porch

Hallway

Living / Dining Room 21'2" x 11'0" (6.45m x 3.35m)

Kitchen / Breakfast Room 13'9" x 12'10" (4.19m x 3.91m) Bedroom One

15'10" x 11'3" (4.83m x 3.43m)

**Bedroom Two** 