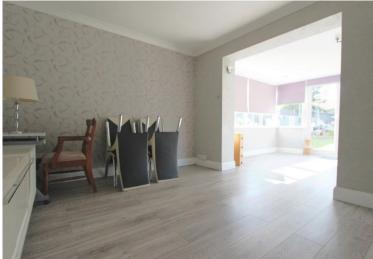

Accommodation

Entrance Via;

Porch

Hallway

Living / Dining Room 21'2" x 11'0" (6.45m x 3.35m)

Kitchen / Breakfast Room 13'9" x 12'10" (4.19m x 3.91m) Bedroom One

15'10" x 11'3" (4.83m x 3.43m)

**Bedroom Two** 