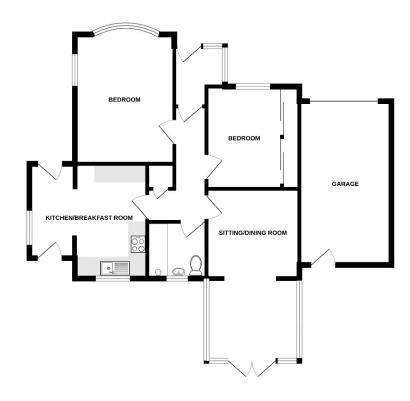

## **GROUND FLOOR**

Whist every alternity has been made to ensure the accuracy of the floopship contained here, measurements of others, vendous, rooms and any other lense are approximate and on responsibly in state for any eners, comission or mis-determent. This plan is for illustrative purposes only and should be used as such by any prespective purchases. The services, systems and applicances shown have been lested and no guarantee as to their operating or efficiency; can be given.

Accommodation

Entrance Via;

Porch

Hallway

Living / Dining Room 21'2" x 11'0" (6.45m x 3.35m)

Kitchen / Breakfast Room 13'9" x 12'10" (4.19m x 3.91m) Bedroom One

15'10" x 11'3" (4.83m x 3.43m)

**Bedroom Two** 

11'6" x 10'5" (3.51m x 3.18m)

**Shower Room** 

6'10" x 6'8" (2.08m x 2.03m)

Driveway and Garage

Front and Rear Gardens