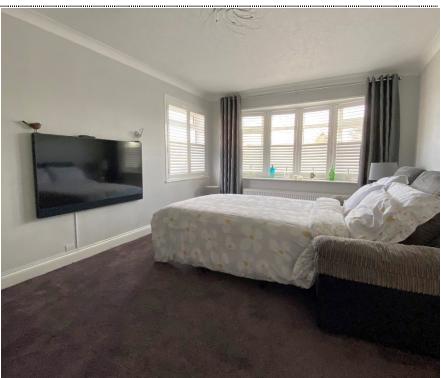

Accommodation

Entrance Via;

Porch

Hallway

Living / Dining Room 21'2" x 11'0" (6.45m x 3.35m)

Kitchen / Breakfast Room 13'9" x 12'10" (4.19m x 3.91m) Bedroom One

15'10" x 11'3" (4.83m x 3.43m)

**Bedroom Two** 