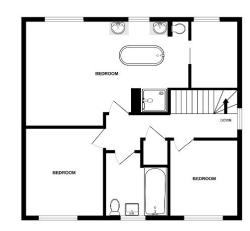

Council Tax Band - E

Estates Charge - £230.00p/a

GROUND FLOOR 1ST FLOOR

Whilst every attempt has been made to ensure the accuracy of the floorpian contained here, measurement of doors, windows, norms and any other times are approximate and no responsibility is taken for any entry, omission or mis-statement. This plan is for illustrative purposes only and should be used as such by any prospective purchaser. The services, systems and applicances shown have not been tested and no guarante as to their operability or efficiency can be given.

Utility Room / Cloakroom

First Floor Landing

Master Bedroom

18'8" x 11'4" (5.69m x 3.45m)

Walk-in Wardrobe

7'0" x 6'5" (2.13m x 1.96m)

**Bedroom Two** 

11'5" x 9'7" (3.48m x 2.92m)

**Bedroom Three** 

9'3" x 7'7" (2.82m x 2.31m)

Family Bathroom

8'1" x 7'4" (2.46m x 2.24m)

Front and Rear Garden

Summer House / Office / Bar

Driveway and Garage