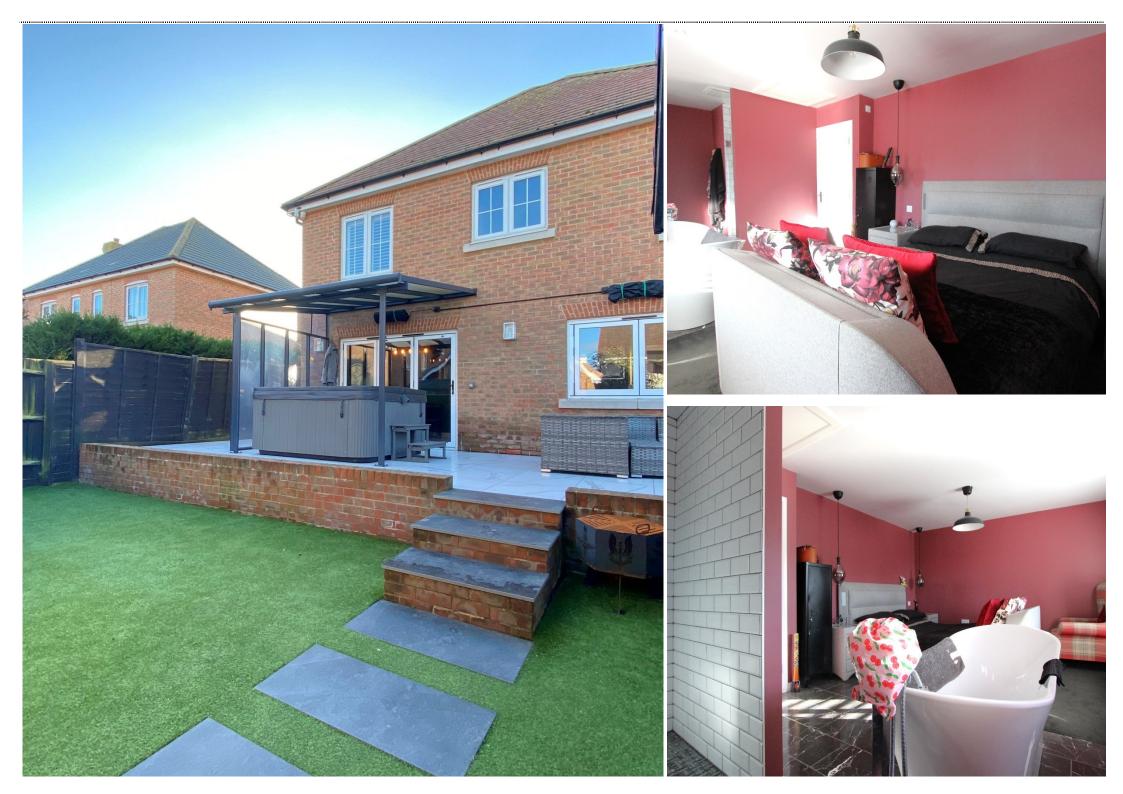

## Freehold

Energy Performance Rating = C

Detached Modern Home
Utility Room and Cloakroom

Offering Three Bedrooms

Walk-in Wardrobe and En-Suite to Master

Parking and Garage to Rear Landscaped Gardens

Jenkinson Estates are pleased to bring to the market this modern detached home which offers contemporary accommodation and really must be viewed. The property boasts a spacious entrance hallway and leads to the living room and a spacious kitchen / dining room. This area is completed with bi-folding doors that open to the rear garden, a breakfast bar and access to a utility room / WC. The first floor continues to impress with three bedrooms, the master being configured with a free standing bath, shower, individual sinks and a toilet and a walk-in wardrobe. The other two bedrooms are both doubles with one currently being used as an office. The family bathroom completes this level. Externally the property continues to impress with the landscaped rear garden, offering multiple seating areas, a home office that has been fitted out as a bar and rear access that leads to the driveway and garage. The garage is currently being used as a home gym. The property is double glazed and has a gas fired central heating system. All viewings are by appointment via the Sole Agent Jenkinson Estates.

Utility Room / Cloakroom

First Floor Landing

Master Bedroom

18'8" x 11'4" (5.69m x 3.45m)

Walk-in Wardrobe

7'0" x 6'5" (2.13m x 1.96m)

**Bedroom Two** 

11'5" x 9'7" (3.48m x 2.92m)

**Bedroom Three** 

9'3" x 7'7" (2.82m x 2.31m)

Family Bathroom

8'1" x 7'4" (2.46m x 2.24m)

Front and Rear Garden

Summer House / Office / Bar

Driveway and Garage