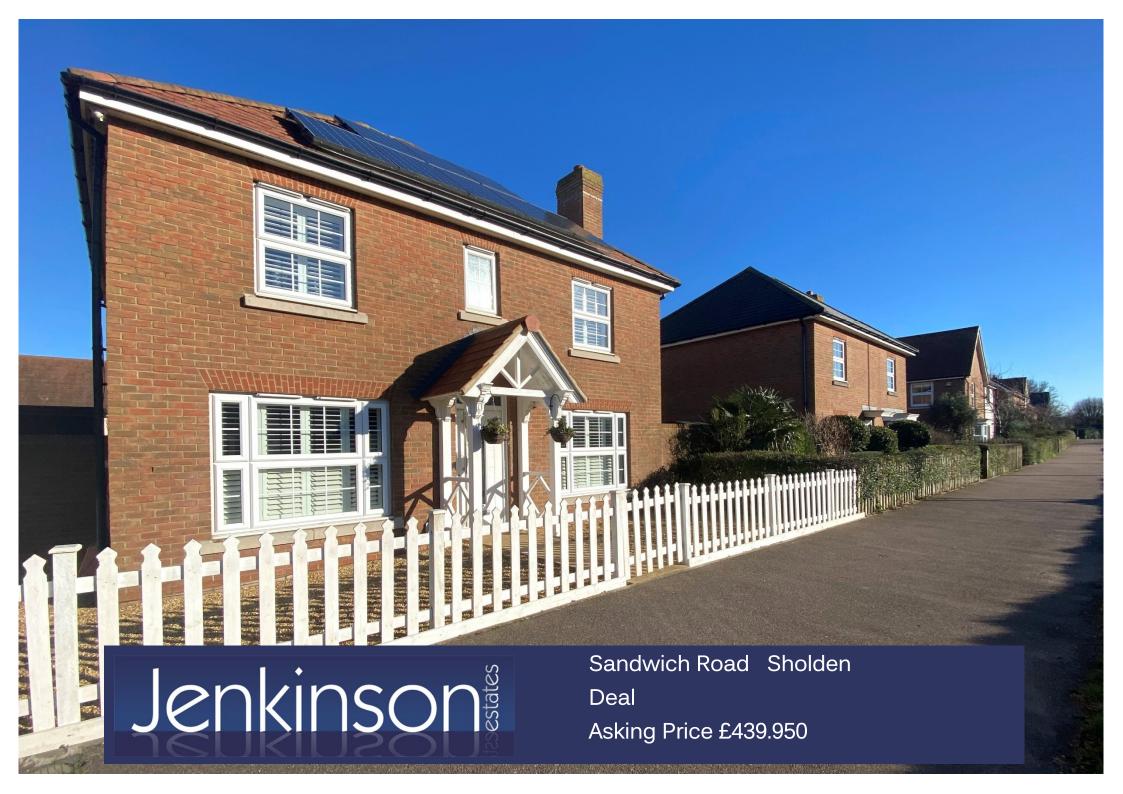

## Freehold

Energy Performance Rating = C

Detached Modern Home
Utility Room and Cloakroom

Offering Three Bedrooms

Walk-in Wardrobe and En-Suite to Master

Parking and Garage to Rear Landscaped Gardens

Jenkinson Estates are pleased to bring to the market this modern detached home which offers contemporary accommodation and really must be viewed. The property boasts a spacious entrance hallway and leads to the living room and a spacious kitchen / dining room. This area is completed with bi-folding doors that open to the rear garden, a breakfast bar and access to a utility room / WC. The first floor continues to impress with three bedrooms, the master being configured with a free standing bath, shower, individual sinks and a toilet and a walk-in wardrobe. The other two bedrooms are both doubles with one currently being used as an office. The family bathroom completes this level. Externally the property continues to impress with the landscaped rear garden, offering multiple seating areas, a home office that has been fitted out as a bar and rear access that leads to the driveway and garage. The garage is currently being used as a home gym. The property is double glazed and has a gas fired central heating system. All viewings are by appointment via the Sole Agent Jenkinson Estates.