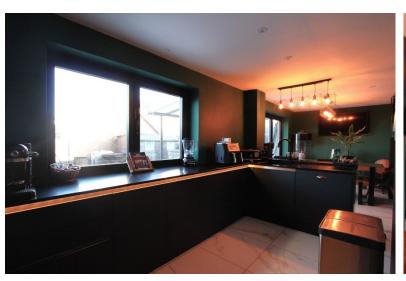

## Freehold

Energy Performance Rating = C

Detached Modern Home
Utility Room and Cloakroom

Offering Three Bedrooms

Walk-in Wardrobe and En-Suite to Master

Parking and Garage to Rear Landscaped Gardens

Jenkinson Estates are pleased to bring to the market this modern detached home which offers contemporary accommodation and really must be viewed. The property boasts a spacious entrance hallway and leads to the living room and a spacious kitchen / dining room. This area is completed with bi-folding doors that open to the rear garden, a breakfast bar and access to a utility room / WC. The first floor continues to impress with three bedrooms, the master being configured with a free standing bath, shower, individual sinks and a toilet and a walk-in wardrobe. The other two bedrooms are both doubles with one currently being used as an office. The family bathroom completes this level. Externally the property continues to impress with the landscaped rear garden, offering multiple seating areas, a home office that has been fitted out as a bar and rear access that leads to the driveway and garage. The garage is currently being used as a home gym. The property is double glazed and has a gas fired central heating system. All viewings are by appointment via the Sole Agent Jenkinson Estates.

## Accommodation

Entrance Via;

Hallway

13'8" x 10'9" (4.17m x 3.28m)

Living Room

14'3" x 11'0" (4.34m x 3.35m)

Kitchen / Dining Room

25'5" x 8'4" (7.75m x 2.54m)