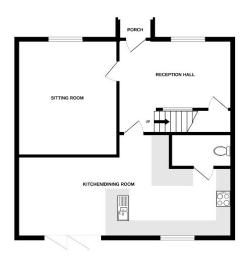

Council Tax Band - E

Estates Charge - £230.00p/a

GROUND FLOOR 1ST FLOOR

Whilst every attempt has been made to ensure the accuracy of the floorpian contained here, measurement of doors, windows, norms and any other times are approximate and no responsibility is taken for any entry, omission or mis-statement. This plan is for illustrative purposes only and should be used as such by any prospective purchaser. The services, systems and applicances shown have not been tested and no guarante as to their operability or efficiency can be given.

## Accommodation

Entrance Via;

Hallway

13'8" x 10'9" (4.17m x 3.28m)

Living Room

14'3" x 11'0" (4.34m x 3.35m)

Kitchen / Dining Room

25'5" x 8'4" (7.75m x 2.54m)