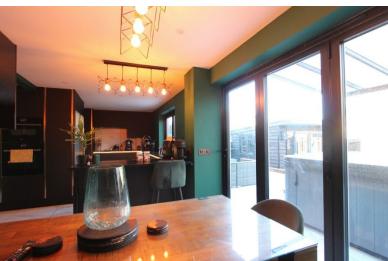

## Freehold

Energy Performance Rating = C

Detached Modern Home
Utility Room and Cloakroom

Offering Three Bedrooms

Walk-in Wardrobe and En-Suite to Master

Parking and Garage to Rear Landscaped Gardens

Jenkinson Estates are pleased to bring to the market this modern detached home which offers contemporary accommodation and really must be viewed. The property boasts a spacious entrance hallway and leads to the living room and a spacious kitchen / dining room. This area is completed with bi-folding doors that open to the rear garden, a breakfast bar and access to a utility room / WC. The first floor continues to impress with three bedrooms, the master being configured with a free standing bath, shower, individual sinks and a toilet and a walk-in wardrobe. The other two bedrooms are both doubles with one currently being used as an office. The family bathroom completes this level. Externally the property continues to impress with the landscaped rear garden, offering multiple seating areas, a home office that has been fitted out as a bar and rear access that leads to the driveway and garage. The garage is currently being used as a home gym. The property is double glazed and has a gas fired central heating system. All viewings are by appointment via the Sole Agent Jenkinson Estates.

## Accommodation

Entrance Via;

Hallway

13'8" x 10'9" (4.17m x 3.28m)

Living Room

14'3" x 11'0" (4.34m x 3.35m)

Kitchen / Dining Room

25'5" x 8'4" (7.75m x 2.54m)