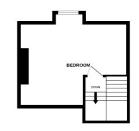

Bedroom One 14'9" x 10'9" (4.50m x 3.28m)

Bedroom Two 12'2" x 9'0" (3.71m x 2.74m)

Family Bathroom 9'10" x 7'10" (3.00m x 2.39m)

Second Floor

Bedroom Three 16'5" x 14'9" (5.00m x 4.50m)