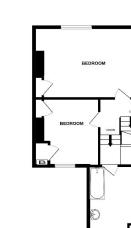

#### Accommodation

Entrance Via;

Hallway Living Room 11'2" x 10'9" (3.40m x 3.28m)

Dining Room 14'8" x 12'2" (4.47m x 3.71m)

Kitchen 10'10" x 7'10" (3.30m x 2.39m)

Wet Room 6'8" x 6'6" (2.03m x 1.98m) **First Floor Landing** 

Bedroom One 14'9" x 10'9" (4.50m x 3.28m)

Bedroom Two 12'2" x 9'0" (3.71m x 2.74m)

Family Bathroom 9'10" x 7'10" (3.00m x 2.39m)

Second Floor

Bedroom Three 16'5" x 14'9" (5.00m x 4.50m)