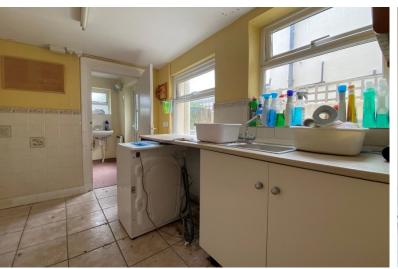

#### Accommodation

Entrance Via;

Hallway Living Room 11'2" x 10'9" (3.40m x 3.28m)

Dining Room 14'8" x 12'2" (4.47m x 3.71m)

Kitchen 10'10" x 7'10" (3.30m x 2.39m)

Wet Room 6'8" x 6'6" (2.03m x 1.98m) **First Floor Landing** 