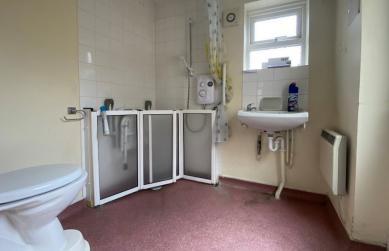

#### Accommodation

Entrance Via;

Hallway Living Room 11'2" x 10'9" (3.40m x 3.28m)

Dining Room 14'8" x 12'2" (4.47m x 3.71m)

Kitchen 10'10" x 7'10" (3.30m x 2.39m)

Wet Room 6'8" x 6'6" (2.03m x 1.98m) **First Floor Landing** 