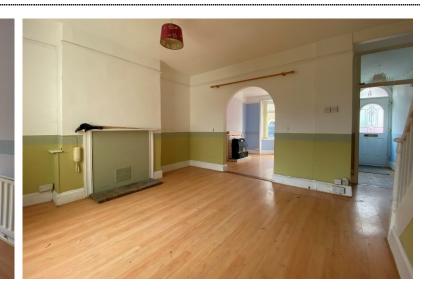

#### Accommodation

Entrance Via;

Hallway Living Room 11'2" x 10'9" (3.40m x 3.28m)

Dining Room 14'8" x 12'2" (4.47m x 3.71m)

Kitchen 10'10" x 7'10" (3.30m x 2.39m)

Wet Room 6'8" x 6'6" (2.03m x 1.98m) **First Floor Landing** 