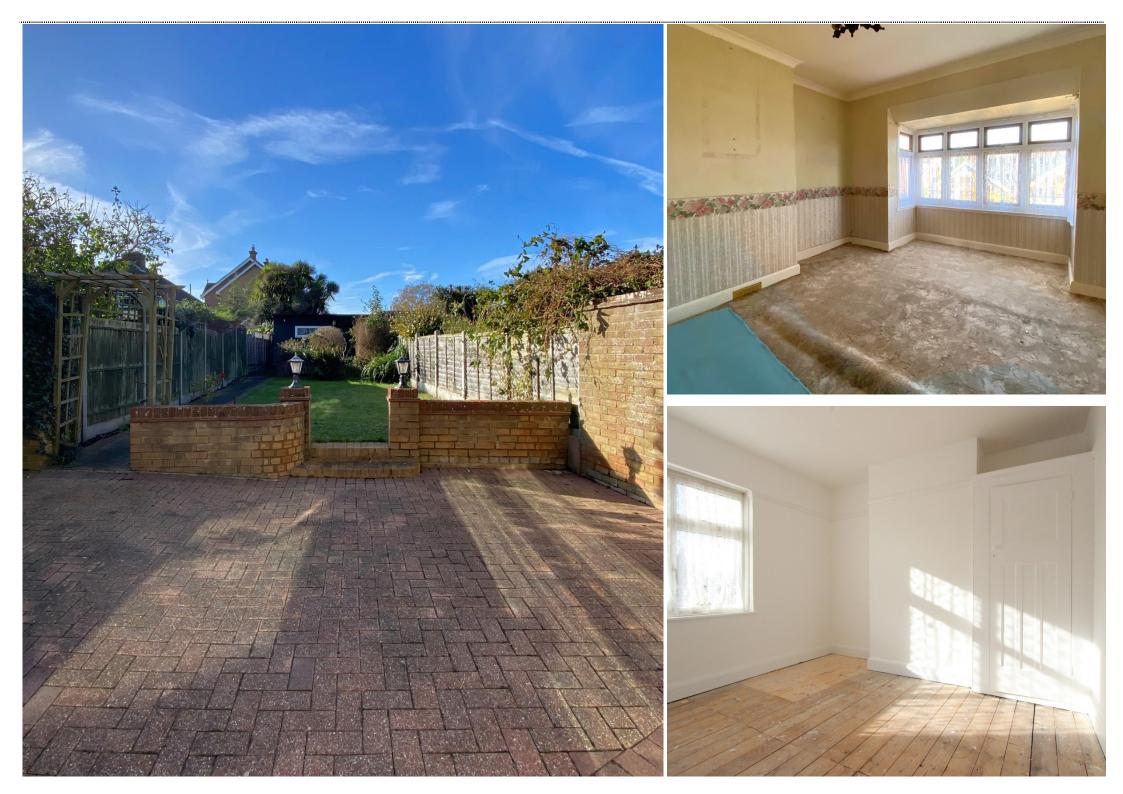

### Rear Garden

Jenkinson Estates are pleased to bring to the market this semi detached home in the popular location of Southwall Road, Deal. Offering spacious accommodation throughout including a square, bayfronted living room which overlooks the front elevation and a kitchen / dining room which opens onto the rear garden. The first floor continues to impress with three bedrooms, two doubles and the third a single. The accommodation is completed with a wet room. Externally offers hardstanding, the property providing off road parking, and an enclosed rear garden which is approaching 80ft in length. The property also benefit off being situated within walking distance of the vibrant town centre of Deal and easy reach of the mainline railway station. All viewings are strictly by appointment via the Sole Agent Jenkinson Estates.

Accommodation

**Entrance Hall** 

Living Room 14'2" x 10'7" (4.32m x 3.23m)

Kitchen/Diner 18'7" x 10'1" (5.66m x 3.07m)

First Floor

Bedroom 10'3" x 9'1" (3.12m x 2.77m)

Bedroom 14'9" x 10'8" (4.50m x 3.25m)

Bedroom 8'0" x 6'6" (2.44m x 1.98m)

Wet Room 6'6" x 6'3" (1.98m x 1.91m)

Front Parking

**Rear Garden** 