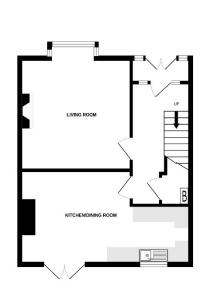

Accommodation

**Entrance Hall** 

Living Room 14'2" x 10'7" (4.32m x 3.23m)

Kitchen/Diner 18'7" x 10'1" (5.66m x 3.07m)

First Floor

Bedroom 10'3" x 9'1" (3.12m x 2.77m)

Bedroom 14'9" x 10'8" (4.50m x 3.25m)

Bedroom 8'0" x 6'6" (2.44m x 1.98m)