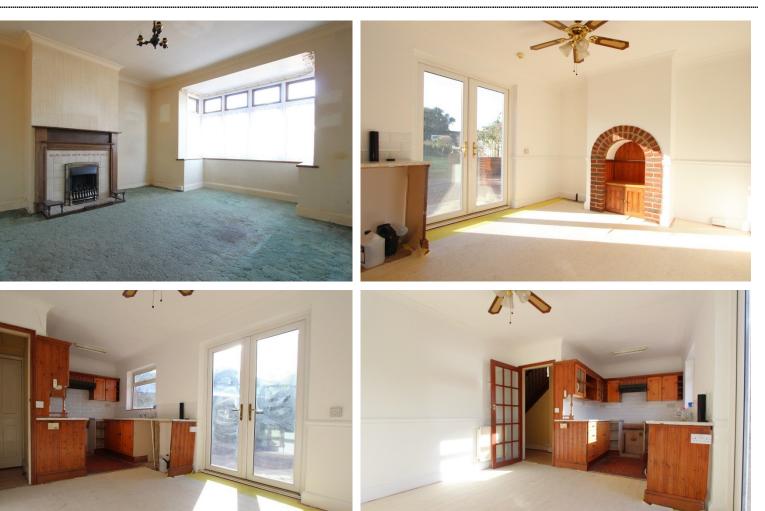

# Semi Detached Home

### Rear Garden

Jenkinson Estates are pleased to bring to the market this semi detached home in the popular location of Southwall Road, Deal. Offering spacious accommodation throughout including a square, bayfronted living room which overlooks the front elevation and a kitchen / dining room which opens onto the rear garden. The first floor continues to impress with three bedrooms, two doubles and the third a single. The accommodation is completed with a wet room. Externally offers hardstanding, the property providing off road parking, and an enclosed rear garden which is approaching 80ft in length. The property also benefit off being situated within walking distance of the vibrant town centre of Deal and easy reach of the mainline railway station. All viewings are strictly by appointment via the Sole Agent Jenkinson Estates.

Accommodation

**Entrance Hall** 

Living Room 14'2" x 10'7" (4.32m x 3.23m)

Kitchen/Diner 18'7" x 10'1" (5.66m x 3.07m)

First Floor

Bedroom 10'3" x 9'1" (3.12m x 2.77m)

Bedroom 14'9" x 10'8" (4.50m x 3.25m)

Bedroom 8'0" x 6'6" (2.44m x 1.98m)