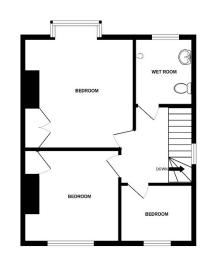

Accommodation

**Entrance Hall** 

Living Room 14'2" x 10'7" (4.32m x 3.23m)

Kitchen/Diner 18'7" x 10'1" (5.66m x 3.07m)

First Floor

Bedroom 10'3" x 9'1" (3.12m x 2.77m)

Bedroom 14'9" x 10'8" (4.50m x 3.25m)

Bedroom 8'0" x 6'6" (2.44m x 1.98m)

Wet Room 6'6" x 6'3" (1.98m x 1.91m)

Front Parking

**Rear Garden** 