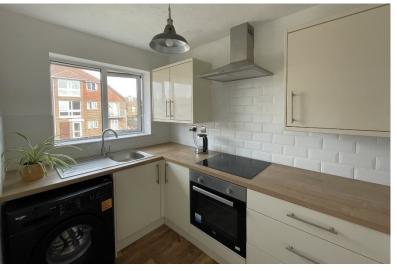

Accommodation

Hallway

Sitting / Dining Room 13'3" x 10'7" (4.04m x 3.23m)

Kitchen

10'7" x 6'7" (3.23m x 2.01m)

Bedroom

9'7" x 7'9" (2.92m x 2.36m)

**Bathroom** 