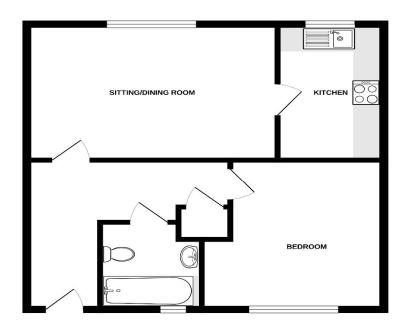

## First Floor Flat Allocated Parking Space

Jenkinson Estates are pleased to bring to the market this purpose built, first floor flat in the popular location of Walcheren Close, Deal. Situated in a cul-de-sac, not far from the seafront and town, these popular properties are favoured by people looking for investment, first time buyers or anyone looking to downsize. This particular flat is accessed via an entrance hallway and offers a living / dining room, a modern kitchen, a family bathroom and a double bedroom. Externally there is an allocated parking space and communal, well-kept gardens. All viewings are strictly by appointment via the Sole Agent Jenkinson Estates.

## FIRST FLOOR

volles event sidents rate peer make the entire to secondary to the shopping containing select, interactivement, or commission or insert sidents are selected to the shopping containing selection of the selected selected to the selected se

Accommodation

Hallway

Sitting / Dining Room 13'3" x 10'7" (4.04m x 3.23m)

Kitchen

10'7" x 6'7" (3.23m x 2.01m)

Bedroom

9'7" x 7'9" (2.92m x 2.36m)

**Bathroom** 

5'9" x 4'7" (1.75m x 1.40m)

**Allocated Parking** 

Communal Gardens