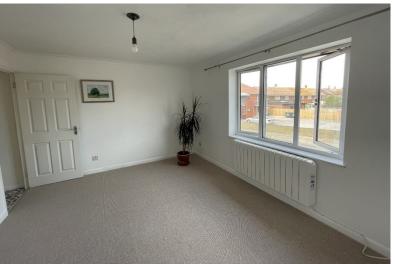

Accommodation

Hallway

Sitting / Dining Room 13'3" x 10'7" (4.04m x 3.23m)

Kitchen

10'7" x 6'7" (3.23m x 2.01m)

Bedroom

9'7" x 7'9" (2.92m x 2.36m)

**Bathroom** 