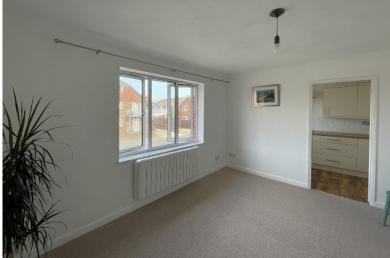

Accommodation

Hallway

Sitting / Dining Room 13'3" x 10'7" (4.04m x 3.23m)

Kitchen

10'7" x 6'7" (3.23m x 2.01m)

Bedroom

9'7" x 7'9" (2.92m x 2.36m)

**Bathroom** 