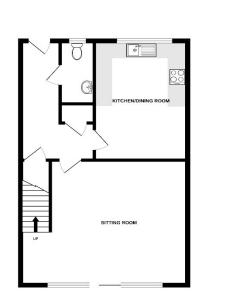

# Offering Three Bedrooms Four Piece Bathroom Suite

Spacious Living Room Popular Location

GROUND FLOOR

1ST FLOOR

Hallway

Ground Floor W.C

Living Room

Kitchen / Dining Room

13'6" x 9'2" (4.11m x 2.79m)

15'11" x 15'9" (4.85m x 4.80m)

Bedroom One 13'1" x 8'0" (3.99m x 2.44m)

Bedroom Two 14'11" x 8'1" (4.55m x 2.46m)