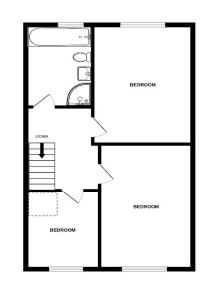

# Offering Three Bedrooms Four Piece Bathroom Suite

Spacious Living Room Popular Location

GROUND FLOOR

1ST FLOOR

Bedroom Three 10'10" x 7'1" (3.30m x 2.16m)

Family Bathroom 9'6" x 5'10" (2.90m x 1.78m)